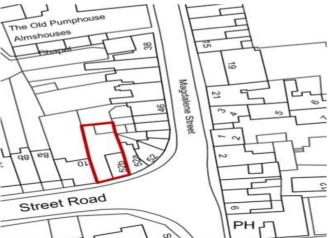

# 52b Magdalene Street | Glastonbury | Somerset | BA6 9EJ

## Description

Previously development brownfield site close to the town centre. The scheme has full planning consent to provide for 1 x 2 bedroomed ground floor flat and 4 x 1 bedroomed units over the two floors above. The design would be a traditional 3 storey building in brick and render under a slate roof. The building is designed with a side access to a rear yard area which includes a single storey storage building for cycle storage and refuse storage.