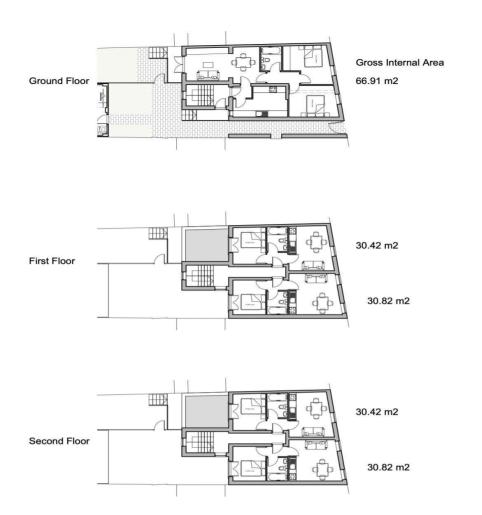

## Description

Previously development brownfield site close to the town centre. The scheme has full planning consent to provide for 1 x 2 bedroomed ground floor flat and 4 x 1 bedroomed units over the two floors above. The design would be a traditional 3 storey building in brick and render under a slate roof. The building is designed with a side access to a rear yard area which includes a single storey storage building for cycle storage and refuse storage.