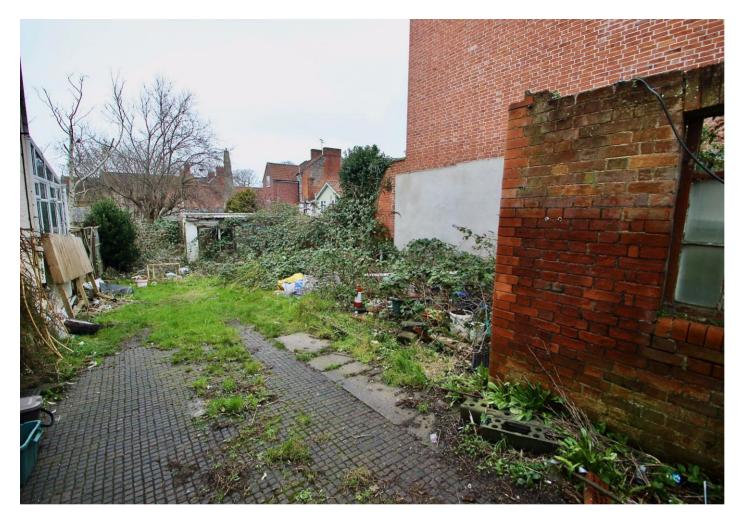

## Description

Previously development brownfield site close to the town centre. The scheme has full planning consent to provide for 1 x 2 bedroomed ground floor flat and 4 x 1 bedroomed units over the two floors above. The design would be a traditional 3 storey building in brick and render under a slate roof. The building is designed with a side access to a rear yard area which includes a single storey storage building for cycle storage and refuse storage.