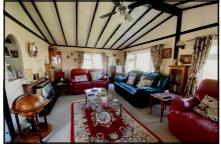

#### 2-Bedroom Park Home - approx 36' x 20'

Accommodation & approximate room dimensions:

- Omar 'Southdown' 1987
- Entrance Porch: Laminate floor.
- Dining Area: approx 9'9" x 8'. Opening to:
- Lounge: approx 19'4" x 11'5". Vaulted ceiling. Gas fire with back boiler (untested).
- Kitchen: approx 12'9" x 9'2". Range of base & wall units. Cooker space. Space for tall fridge/freezer, washing machine, tumble dryer & dishwasher. Airing cupboard. Door to garden.
- Inner Hall
- Bedroom 1: approx 10'8" x 9'2". Fitted wardrobes
- Bedroom 2: approx 9'5" x 7'8" Plus fitted wardrobes
- Shower Room: Shower cubicle, wash basin & WC.
- Gas Central Heating (system untested)
- PVCu Double-Glazing
- Delightful Private Garden with Metal Shed
- Allocated Parking for 1 car
- Age Restriction 55+ No Pets
- Delightful country style Residential Park near to major supermarkets & local amenities.