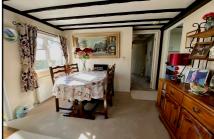

#### 2-Bedroom Park Home - approx 36' x 20'

Accommodation & approximate room dimensions:

- Omar 'Southdown' 1987
- Entrance Porch: Laminate floor.
- Dining Area: approx 9'9" x 8'. Opening to:
- Lounge: approx 19'4" x 11'5". Vaulted ceiling. Gas fire with back boiler (untested).
- Kitchen: approx 12'9" x 9'2". Range of base & wall units. Cooker space. Space for tall fridge/freezer, washing machine, tumble dryer & dishwasher. Airing cupboard. Door to garden.
- Inner Hall
- Bedroom 1: approx 10'8" x 9'2". Fitted wardrobes
- Bedroom 2: approx 9'5" x 7'8" Plus fitted wardrobes
- Shower Room: Shower cubicle, wash basin & WC.
- Gas Central Heating (system untested)
- PVCu Double-Glazing
- Delightful Private Garden with Metal Shed
- Allocated Parking for 1 car
- Age Restriction 55+ No Pets
- Delightful country style Residential Park near to major supermarkets & local amenities.