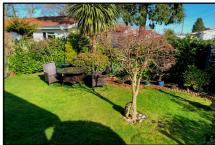

#### 2-Bedroom Park Home - approx 36' x 20'

Accommodation & approximate room dimensions:

- Omar 'Southdown' 1987
- Entrance Porch: Laminate floor.
- Dining Area: approx 9'9" x 8'. Opening to:
- Lounge: approx 19'4" x 11'5". Vaulted ceiling. Gas fire with back boiler (untested).
- Kitchen: approx 12'9" x 9'2". Range of base & wall units. Cooker space. Space for tall fridge/freezer, washing machine, tumble dryer & dishwasher. Airing cupboard. Door to garden.
- Inner Hall
- Bedroom 1: approx 10'8" x 9'2". Fitted wardrobes
- Bedroom 2: approx 9'5" x 7'8" Plus fitted wardrobes
- Shower Room: Shower cubicle, wash basin & WC.
- Gas Central Heating (system untested)
- PVCu Double-Glazing
- Delightful Private Garden with Metal Shed
- Allocated Parking for 1 car
- Age Restriction 55+ No Pets
- Delightful country style Residential Park near to major supermarkets & local amenities.