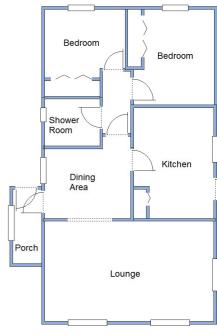

## 88 St Leonards Farm Park, Ringwood Road, West Moors, Dorset. BH22 0AQ

This drawing has been prepared for diagrammatic purpose only. Not to scale.

#### 2-Bedroom Park Home - approx 36' x 20'

Accommodation & approximate room dimensions:

- Omar 'Southdown' 1987
- Entrance Porch: Laminate floor.
- Dining Area: approx 9'9" x 8'. Opening to:
- Lounge: approx 19'4" x 11'5". Vaulted ceiling. Gas fire with back boiler (untested).
- Kitchen: approx 12'9" x 9'2". Range of base & wall units. Cooker space. Space for tall fridge/freezer, washing machine, tumble dryer & dishwasher. Airing cupboard. Door to garden.
- Inner Hall
- Bedroom 1: approx 10'8" x 9'2". Fitted wardrobes
- Bedroom 2: approx 9'5" x 7'8" Plus fitted wardrobes
- Shower Room: Shower cubicle, wash basin & WC.
- Gas Central Heating (system untested)
- PVCu Double-Glazing
- Delightful Private Garden with Metal Shed
- Allocated Parking for 1 car
- Age Restriction 55+ No Pets
- Delightful country style Residential Park near to major supermarkets & local amenities.