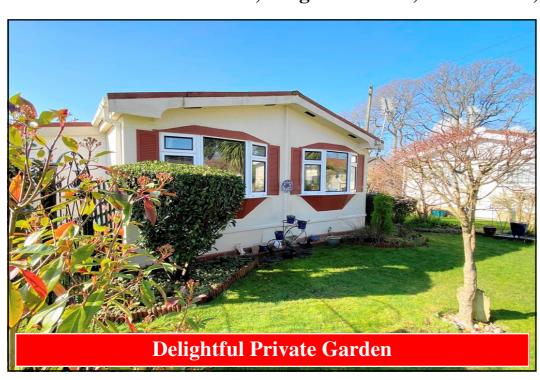

#### 2-Bedroom Park Home - approx 36' x 20'

Accommodation & approximate room dimensions:

- Omar 'Southdown' 1987
- Entrance Porch: Laminate floor.
- Dining Area: approx 9'9" x 8'. Opening to:
- Lounge: approx 19'4" x 11'5". Vaulted ceiling. Gas fire with back boiler (untested).
- Kitchen: approx 12'9" x 9'2". Range of base & wall units. Cooker space. Space for tall fridge/freezer, washing machine, tumble dryer & dishwasher. Airing cupboard. Door to garden.
- Inner Hall
- Bedroom 1: approx 10'8" x 9'2". Fitted wardrobes
- Bedroom 2: approx 9'5" x 7'8" Plus fitted wardrobes
- Shower Room: Shower cubicle, wash basin & WC.
- Gas Central Heating (system untested)
- PVCu Double-Glazing
- Delightful Private Garden with Metal Shed
- Allocated Parking for 1 car
- Age Restriction 55+ No Pets
- Delightful country style Residential Park near to major supermarkets & local amenities.

# Near to Amenities

Pitch Fee: approx £588.30 per quarter Subject to Annual Review Council Tax Band: 'A' Tenure: 19

**Tenure: 1983 Mobile Homes Act Agreement** 