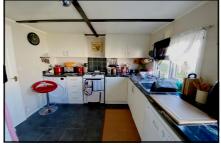

#### 2-Bedroom Park Home - approx 36' x 20'

Accommodation & approximate room dimensions:

- Omar 'Southdown' 1987
- Entrance Porch: Laminate floor.
- Dining Area: approx 9'9" x 8'. Opening to:
- Lounge: approx 19'4" x 11'5". Vaulted ceiling. Gas fire with back boiler (untested).
- Kitchen: approx 12'9" x 9'2". Range of base & wall units. Cooker space. Space for tall fridge/freezer, washing machine, tumble dryer & dishwasher. Airing cupboard. Door to garden.
- Inner Hall
- Bedroom 1: approx 10'8" x 9'2". Fitted wardrobes
- Bedroom 2: approx 9'5" x 7'8" Plus fitted wardrobes
- Shower Room: Shower cubicle, wash basin & WC.
- Gas Central Heating (system untested)
- PVCu Double-Glazing
- Delightful Private Garden with Metal Shed
- Allocated Parking for 1 car
- Age Restriction 55+ No Pets
- Delightful country style Residential Park near to major supermarkets & local amenities.