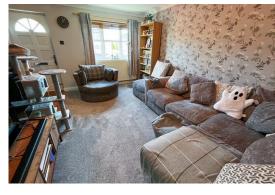

### Lounge

4.02 m x 4.50 m (13'2" x 14'9") UPVC door and window to front aspect, radiator, tv point, stairs rising to the first floor, door to kitchen diner.

Kitchen Diner
3.02 m x 4.09 m (9'11" x 13'5")
UPVC window and door to rear aspect, a modern fitted kitchen comprising of base and wall units with work top, sink unit, part tiled walls, integrated appliances including fridge freezer, dishwasher, oven, hob and extractor above, washing machine. Under stairs storage cupboard, radiator.