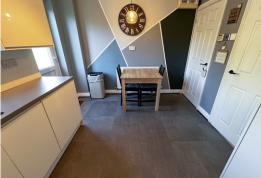

### Lounge

4.02 m x 4.50 m (13'2" x 14'9") UPVC door and window to front aspect, radiator, tv point, stairs rising to the first floor, door to kitchen diner.

Kitchen Diner
3.02 m x 4.09 m (9'11" x 13'5")
UPVC window and door to rear aspect, a modern fitted kitchen comprising of base and wall units with work top, sink unit, part tiled walls, integrated appliances including fridge freezer, dishwasher, oven, hob and extractor above, washing machine. Under stairs storage cupboard, radiator.