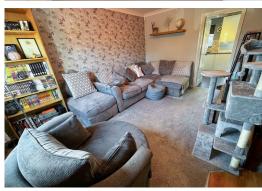

### Lounge

4.02 m x 4.50 m (13'2" x 14'9") UPVC door and window to front aspect, radiator, tv point, stairs rising to the first floor, door to kitchen diner.

Kitchen Diner
3.02 m x 4.09 m (9'11" x 13'5")
UPVC window and door to rear aspect, a modern fitted kitchen comprising of base and wall units with work top, sink unit, part tiled walls, integrated appliances including fridge freezer, dishwasher, oven, hob and extractor above, washing machine. Under stairs storage cupboard, radiator.