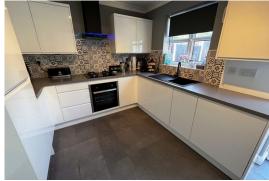

### Lounge

4.02 m x 4.50 m (13'2" x 14'9") UPVC door and window to front aspect, radiator, tv point, stairs rising to the first floor, door to kitchen diner.

Kitchen Diner
3.02 m x 4.09 m (9'11" x 13'5")
UPVC window and door to rear aspect, a modern fitted kitchen comprising of base and wall units with work top, sink unit, part tiled walls, integrated appliances including fridge freezer, dishwasher, oven, hob and extractor above, washing machine. Under stairs storage cupboard, radiator.