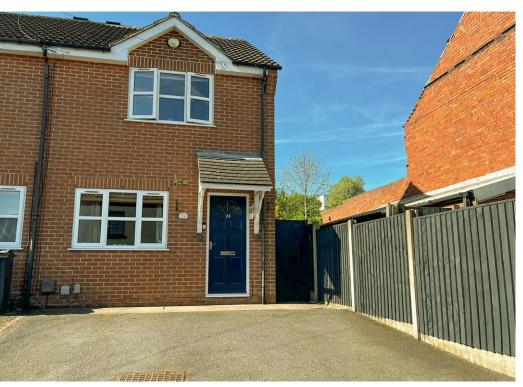

# Smeeton Street, Heanor, Derbyshire, DE75 7HP £165,000

# Outside

To the front of the property is off street parking for two cars.

To the rear is a landscaped garden with patio area, lawned area, being enclosed via panelled fencing, outside water tap.

GROUND FLOOR 1ST FLOOR