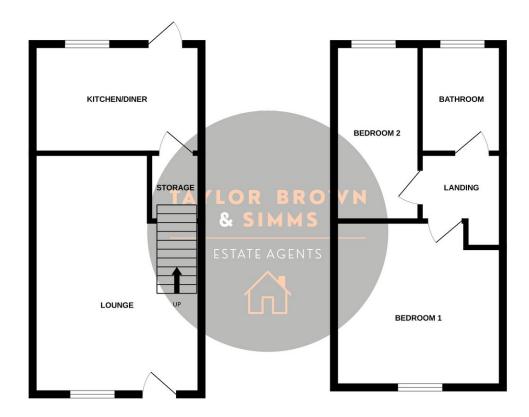

# Outside

To the front of the property is off street parking for two cars.

To the rear is a landscaped garden with patio area, lawned area, being enclosed via panelled fencing, outside water tap.

GROUND FLOOR 1ST FLOOR

Whilst every attempt has been made to ensure the accuracy of the floorpian contained here, measurement of doors, windows, rooms and any other items are approximate and no responsibility is taken for any error omission or mis-statement. This plan is for illustrative purposes only and should be used as such by any prospective purchaser. The services, systems and appliances shown have not been tested and no guarante as to their operability or efficiency can be given.