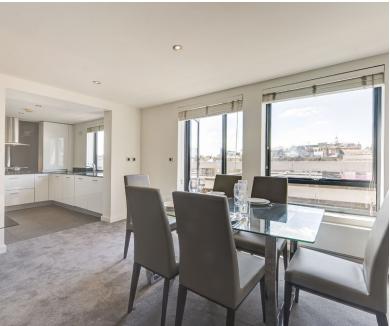

The apartment consists of a large reception room and a bright modern kitchen with fully integrated appliances. Large windows running along one side of the reception room give the room a fantastic sense of openness and space, while the terrace provides a lovely outdoor space to relax and enjoy the city views.