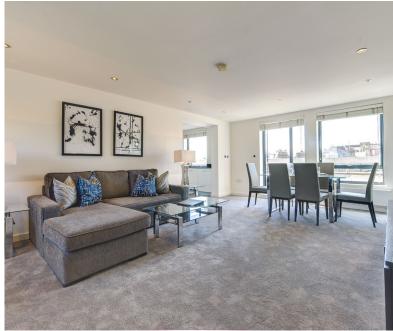

The apartment consists of a large reception room and a bright modern kitchen with fully integrated appliances. Large windows running along one side of the reception room give the room a fantastic sense of openness and space, while the terrace provides a lovely outdoor space to relax and enjoy the city views.