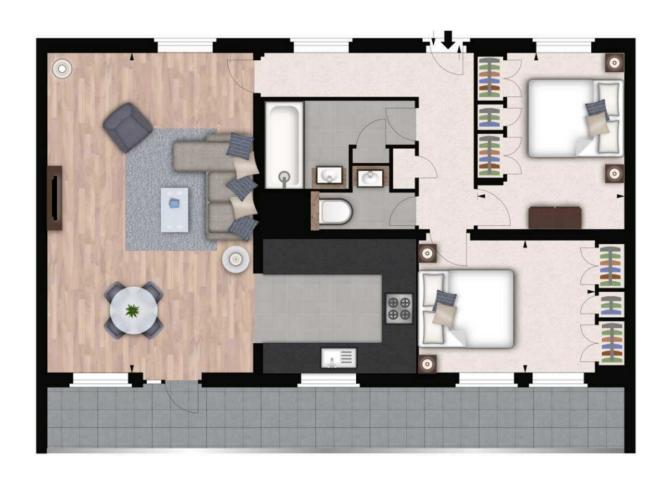

## This fully furnished 2 bedroom apartment with a terrace in South Kensington offers elegant and comfortable living in one of

- Terrace
- Porter
- CCTV
- Video Entry869 sq ft
- Available furnished or unfurnished
- Lifts

## Pond Place, Kensington, London SW3

If you're looking for a spacious and elegant apartment in the heart of London, this fully furnished 2 bedroom apartment with a terrace in South Kensington, near Harrods in London SW3 might be just what you need. Set in a quiet, modern private ported building with a lift, this large (869 square feet) apartment offers comfortable and stylish living in one of the most sought-after areas of the city.