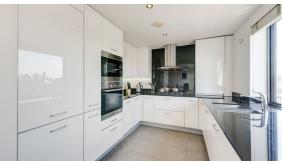

The apartment consists of a large reception room and a bright modern kitchen with fully integrated appliances. Large windows running along one side of the reception room give the room a fantastic sense of openness and space, while the terrace provides a lovely outdoor space to relax and enjoy the city views.