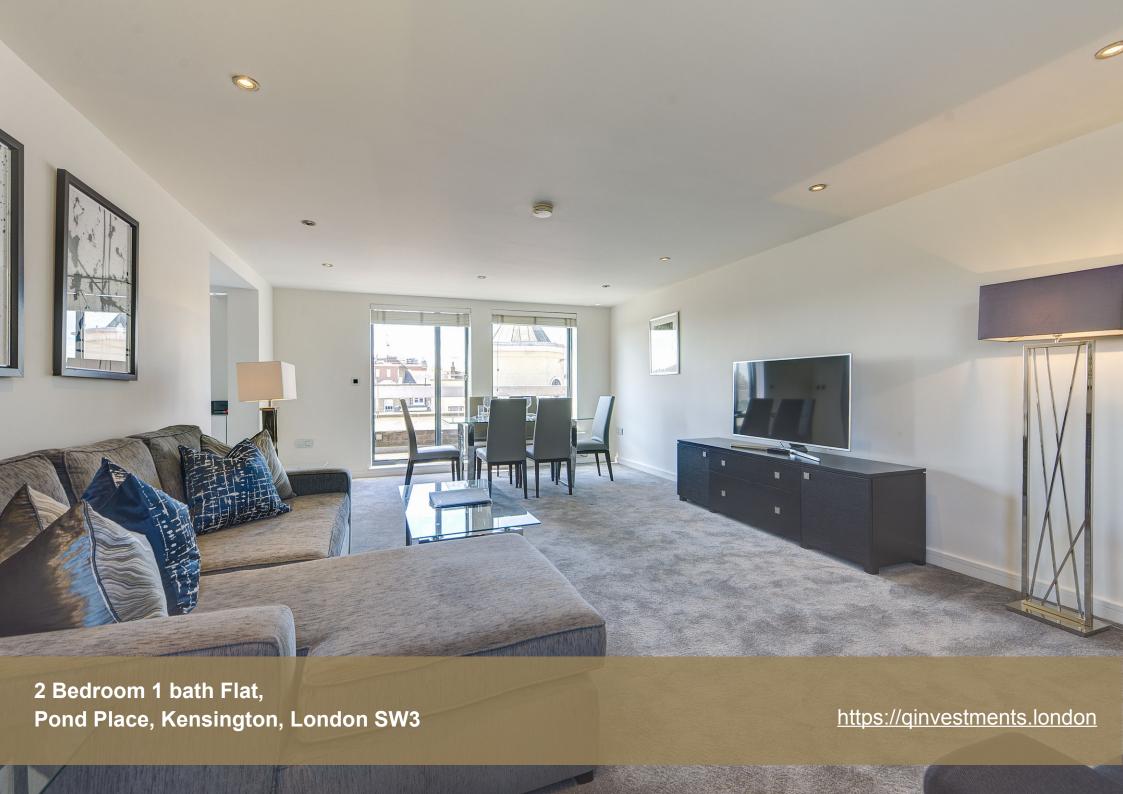

## Pond Place, Kensington, London SW3

If you're looking for a spacious and elegant apartment in the heart of London, this fully furnished 2 bedroom apartment with a terrace in South Kensington, near Harrods in London SW3 might be just what you need. Set in a quiet, modern private ported building with a lift, this large (869 square feet) apartment offers comfortable and stylish living in one of the most sought-after areas of the city.

The apartment consists of a large reception room and a bright modern kitchen with fully integrated appliances. Large windows running along one side of the reception room give the room a fantastic sense of openness and space, while the terrace provides a lovely outdoor space to relax and enjoy the city views.