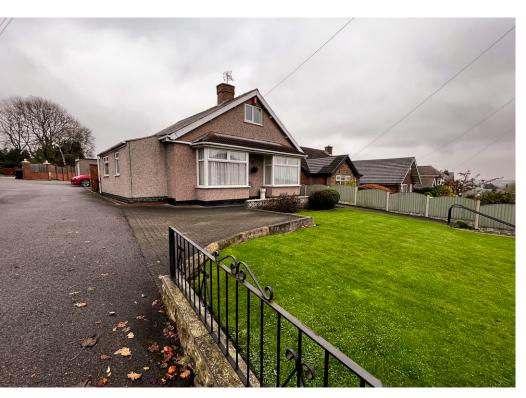

# Nottingham Road Codnor Ripley , DE5 9RH £265,000

## **FEATURES:**

- TWO BEDROOMS PLUS LOFT ROOM
- DETACHED BUNGALOW
- GOOD SIZED PLOT
- IN NEED OF SOME MODERNISATION
- GREAT POTENTIAL
- FRONT AND REAR GARDENS
- GARAGE AND AMPLE OFF STREET PARKING
- EN SUITE TO MASTER BEDROOM PLUS ADDITIONAL
  BATHROOM
- CONSERVATORY
- NO UPWARD CHAIN

#### Outside

To the front of the property is a good sized lawned garden off street parking and to the side shared driveway, leading to a single garage and further off street parking, with pathway to the rear garden.