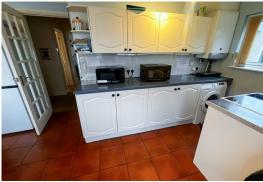

#### Kitchen

2.52 m x 5.92 m (8'3" x 19'5")
UPVC window to side, fitted base and wall units, roll top work surface, sink unit, UPVC cladding, wall mounted boiler, radiator, tiled flooring, oven, space for fridge, opening to conservatory.