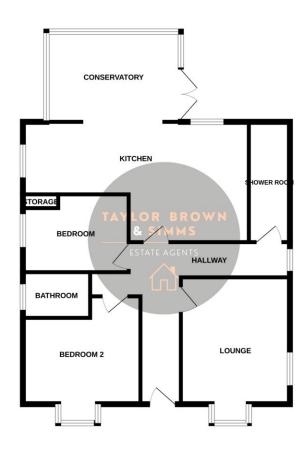

To the rear is a further lawned garden with patio area and being enclosed via panelled fencing.

Whilst every attempt has been made to ensure the accuracy of the floorplan contained here, measurements of doors, windows, rooms and any other items are approximate and no responsibility is taken for any error, omission or mis-statement. This plan is for illustrative purposes only and should be used as such by any prospective purchaser. The services, systems and appliances shown have not been rested and no guarantee as to their operability or efficiency can be given.