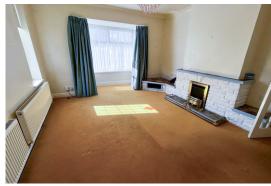

**COUNCIL TAX BAND: C EPC RATING: E** 

Entrance Hallway UPVC window to side, doors to all rooms, radiator.

Lounge

5.57 m x 4.69 m (18'3" x 15'5") UPVC bay window to front, UPVC window to side, radiator, feature fireplace.