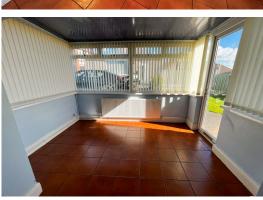

Conservatory

3.69 m x 3.42 m (12'1" x 11'3")
Part brick built, radiator, UPVC windows to rear, UPVC french door to rear, tiled flooring.