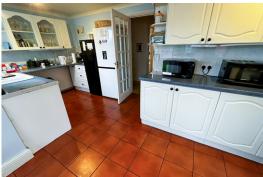

#### Kitchen

2.52 m x 5.92 m (8'3" x 19'5")
UPVC window to side, fitted base and wall units, roll top work surface, sink unit, UPVC cladding, wall mounted boiler, radiator, tiled flooring, oven, space for fridge, opening to conservatory.