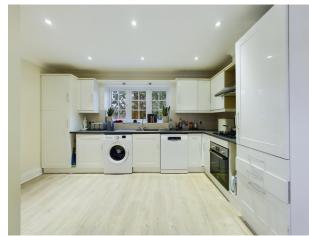

The ground floor of this inviting family home features a spacious Living Room, adorned with natural light and complemented by doors leading seamlessly onto the garden. A dedicated Dining Room, alongside the well-equipped Kitchen/Breakfast/Family Room, offers a versatile space for both everyday living and entertaining. Additionally, a convenient w.c. completes the main level.