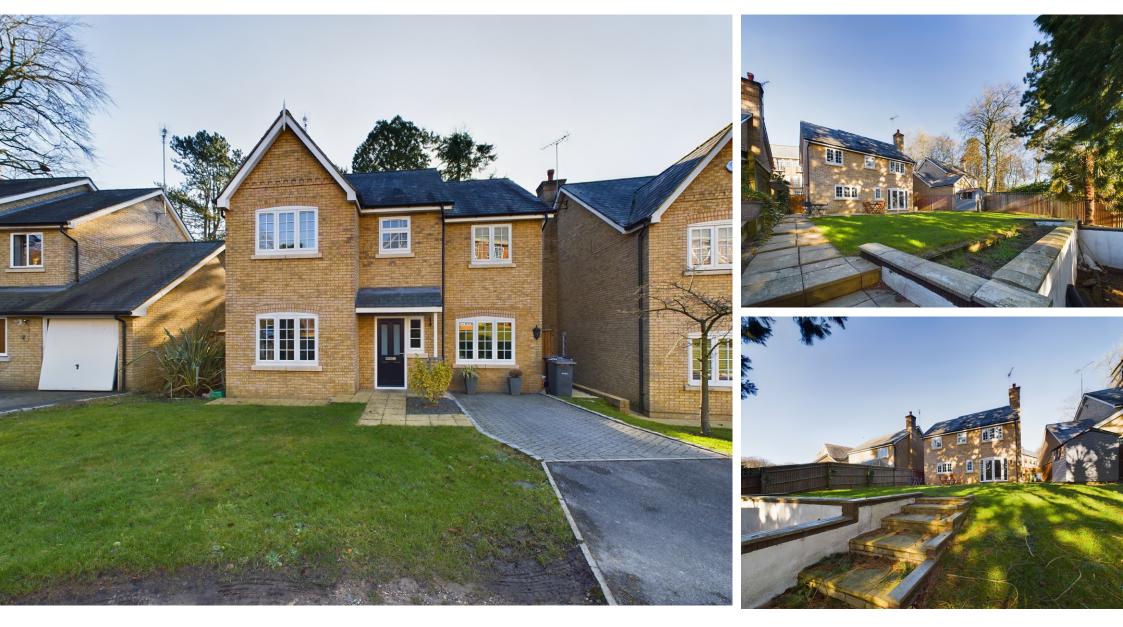

## Full Description

- Kitchen/Breakfast/Family Room
- Secluded and Private Gardens
- Great Commuter Links
- No Onward Chain
- EPC 74 C / Council Tax Band G

Welcome to De Havilland Drive, Hazlemere – a timeless residence crafted by renowned developers Berkeley Homes Ltd circa 2000. Nestled within an exclusive development steeped in history, this property offers a unique blend of modern comfort and historical charm.

Situated within 24 acres of meticulously maintained grounds, De Havilland Drive boasts well-kept communal areas, providing a picturesque setting for residents to enjoy. The property itself presents a rare opportunity for expansion, with potential extensions to the rear and side (subject to the usual permissions), allowing you to tailor the home to your family's needs.

Step into the rear of the property, and you'll find an enclosed and private garden, offering a serene outdoor retreat. With access down both sides, this space provides a perfect blend of seclusion and accessibility. To the front, a driveway adds a practical touch, ensuring parking is never a concern.