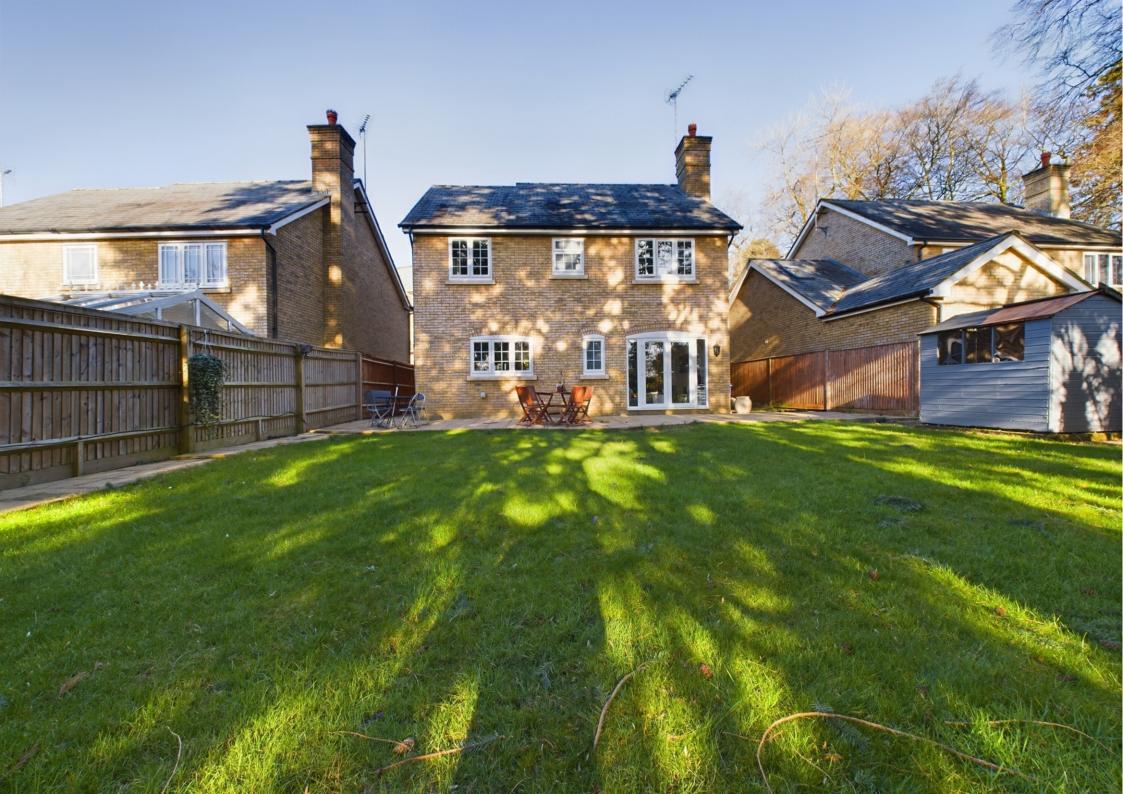

Step into the rear of the property, and you'll find an enclosed and private garden, offering a serene outdoor retreat. With access down both sides, this space provides a perfect blend of seclusion and accessibility. To the front, a driveway adds a practical touch, ensuring parking is never a concern.