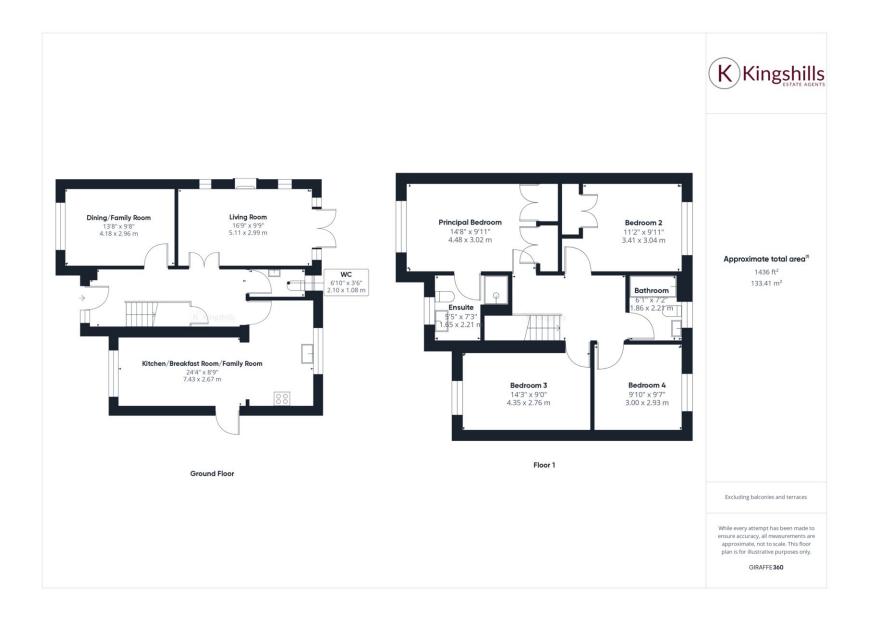

## Full Description

- Kitchen/Breakfast/Family Room
- Secluded and Private Gardens
- Great Commuter Links
- No Onward Chain
- EPC 74 C / Council Tax Band G

Welcome to De Havilland Drive, Hazlemere – a timeless residence crafted by renowned developers Berkeley Homes Ltd circa 2000. Nestled within an exclusive development steeped in history, this property offers a unique blend of modern comfort and historical charm.

The ground floor of this inviting family home features a spacious Living Room, adorned with natural light and complemented by doors leading seamlessly onto the garden. A dedicated Dining Room, alongside the well-equipped Kitchen/Breakfast/Family Room, offers a versatile space for both everyday living and entertaining. Additionally, a convenient w.c. completes the main level.

Venture to the first floor, where you'll discover four well-proportioned bedrooms, each promising comfort and tranquility. The principal bedroom benefits from an ensuite, while the family bathroom serves the remaining three bedrooms, ensuring a harmonious living arrangement for the entire family.