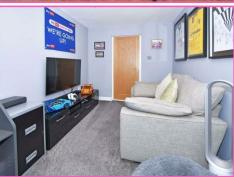

**Utility:** 7' 2" x 6' 6" (2.18m x 1.98m)

A range of units with inset sink unit, and plumbing for an automatic washing machine. Laminate flooring. Door out to the rear garden.

**Sitting Room / Study:** 16' 8" x 6' 11" (5.08m x 2.11m)

Radiator. Recessed ceiling spotlights. Window to the front elevation. Access from the utility room and also the main hallway.