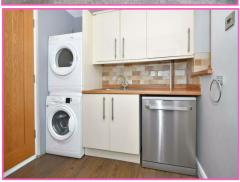

**Utility:** 7' 2" x 6' 6" (2.18m x 1.98m)

A range of units with inset sink unit, and plumbing for an automatic washing machine. Laminate flooring. Door out to the rear garden.

**Sitting Room / Study:** 16' 8" x 6' 11" (5.08m x 2.11m)