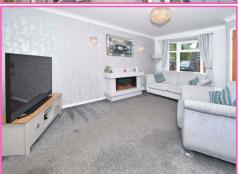

### Cloakroom:

A suite with low level w.c and wash basin. Heated towel rail. Laminate floor covering. Storage unit.

**Lounge:** 15' 11" x 14' 5" (4.85m x 4.39m)

Feature surround with inset electric fire. Wall light points. Coved ceiling. Understairs storage. Radiator. Window to the front elevation.