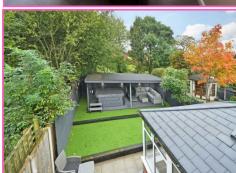

### Outside:

To the front of the property there is a driveway providing ample off street. Gated side access leading to the rear garden. The rear garden offers something for everyone, there is a paved patio area for outside dining. A low maintenance astroturf area, and a raised covered decked area housing a Hot Tub, and suitable for garden furniture. Courtesy garden lighting.