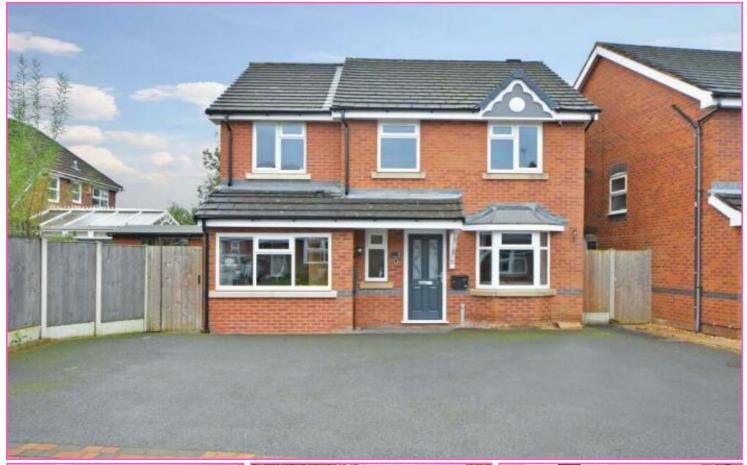

9 Millstream Close, Cheadle, Stoke-On-Trent, Staffordshire, ST10 1XN

Price: £325,000

- Detached property on a sought after residential area of Cheadle
- Extended and upgraded with GFCH and uPVC DG
- Lounge / Sitting Room / Kitchen /

- Three further bedrooms
- Landscaped garden having decked area with Hot Tub
- Driveway for several cars
- Motivated Seller

No. 9 Millstream Close is a wonderful extended property, offering a blend of contemporary and modern living. Situated in a sought-after residential area the property is in a quiet cul-de-sac close to local schools and amenities. Boasting spacious well maintained accommodation, the property also benefits from gas central heating and uPVC double glazing throughout, perfect for families, it combines luxury, convenience, and outdoor enjoyment in one. Having a lounge, sitting room / games room, modern kitchen and a wonderful dining conservatory with valuted ceiling, along with a separate utility to the ground floor. On the first floor is the master bedroom with en-suite facilities, three further bedrooms and the family bathroom. Outside the driveway to the front offers parking for several vehicles, and there is gated access to the side. The fabulous rear garden offers a low maintenance astro-turf area, paved patio areas and a wonderful covered decked area housing the Hot Tub.