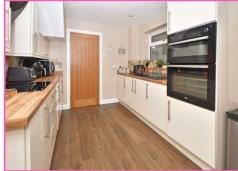

**Kitchen:** 14' 5" x 8' 3" (4.39m x 2.52m)

A full range of modern wall and base units providing storage. Inset sink unit and mixer tap with tiled splashbacks. Integrated double oven with electric hob and extractor unit over. Recessed spotlights. Radiator. Laminate flooring. Window through to the dining room / conservatory.