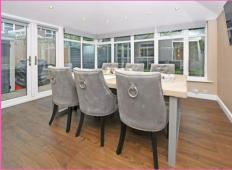

# **Dining Room / Conservatory:** 10' 11" x 12' 6" (3.33m x 3.82m)

A wonderful space with glazing to the rear and side elevations with patio doors out to the side, Laminate flooring. Vaulted ceiling with Velux windows and recessed spotlights.