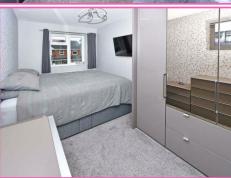

# **First Floor Landing:**

Airing cupboard off. Access to the loft space.

**Bedroom One:** 7' 1" x 18' 7" (2.16m x 5.66m)

Radiator. Access to loft area. Window to the front elevation.

**En-Suite:** 7' 2" x 4' 5" (2.18m x 1.35m)

Built-in wardrobes, Radiator. Window to the front elevation,

**Bedroom Three:** 10' 11" x 7' 7" (3.33m x 2.31m)

Wall mounted air conditioning unit. Radiator. Window to the rear elevation.

**Bedroom Four:** 9' 11" x 6' 1" (3.02m x 1.85m)

Built-in cupboard. Radiator. Window to the front elevation.