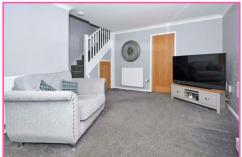

### Cloakroom:

A suite with low level w.c and wash basin. Heated towel rail. Laminate floor covering. Storage unit.

**Lounge:** 15' 11" x 14' 5" (4.85m x 4.39m)

Feature surround with inset electric fire. Wall light points. Coved ceiling. Understairs storage. Radiator. Window to the front elevation.

**Utility:** 7' 2" x 6' 6" (2.18m x 1.98m)

A range of units with inset sink unit, and plumbing for an automatic washing machine. Laminate flooring. Door out to the rear garden.

**Sitting Room / Study:** 16' 8" x 6' 11" (5.08m x 2.11m)

Radiator. Recessed ceiling spotlights. Window to the front elevation. Access from the utility room and also the main hallway.