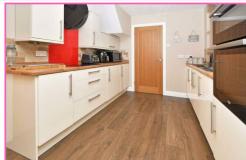

**Kitchen:** 14' 5" x 8' 3" (4.39m x 2.52m)

A full range of modern wall and base units providing storage. Inset sink unit and mixer tap with tiled splashbacks. Integrated double oven with electric hob and extractor unit over. Recessed spotlights. Radiator. Laminate flooring. Window through to the dining room / conservatory.