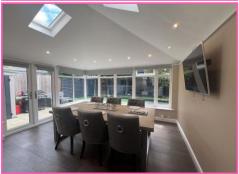

# **Dining Room / Conservatory:** 10' 11" x 12' 6" (3.33m x 3.82m)

A wonderful space with glazing to the rear and side elevations with patio doors out to the side, Laminate flooring. Vaulted ceiling with Velux windows and recessed spotlights.