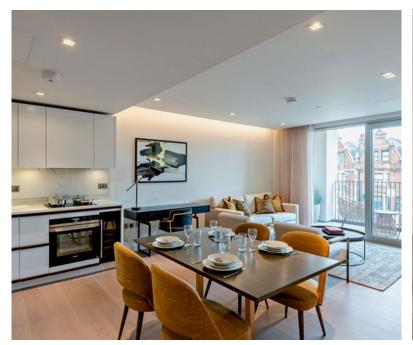

The fully integrated kitchen with appliances from Siemens and Miele including oven and induction hobs, large fridge freezer and dishwasher and wine chiller all inset into a composite stone work tops.

The apartment has two double bedrooms and two bathrooms.