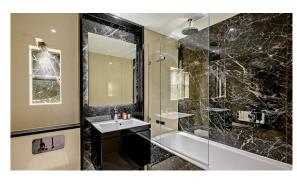

The fully integrated kitchen with appliances from Siemens and Miele including oven and induction hobs, large fridge freezer and dishwasher and wine chiller all inset into a composite stone work tops.

The apartment has two double bedrooms and two bathrooms.