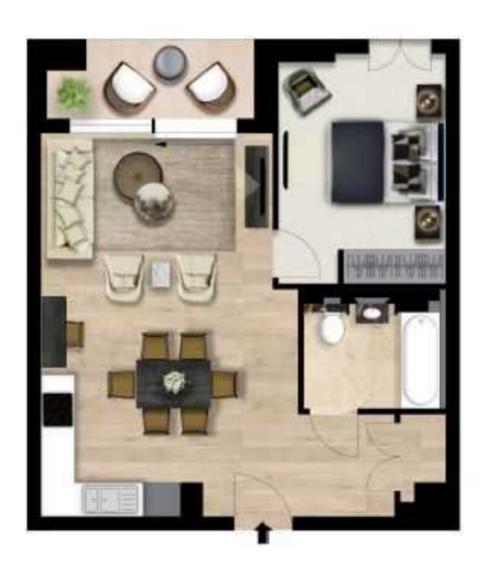

### **Edgware Road, Paddington, London W2**

Modern 1 Bed Apartment with Balcony to Rent on Edgware Road in West End Gate in London W2.

A luxurious interior designed one-bedroom 3rd floor apartment set over 575 SqFt comprising a large open-plan reception room leading onto a private balcony.

The fully integrated kitchen with appliances from Siemens and Miele including oven and induction hobs, large fridge freezer and dishwasher and wine chiller all inset into a composite stone work tops.

The apartment has two double bedrooms and two bathrooms.