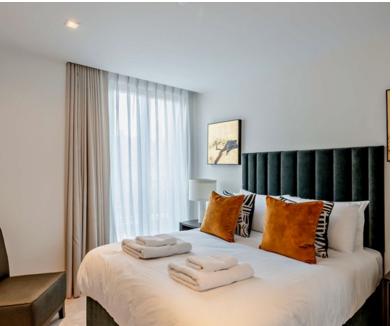

The fully integrated kitchen with appliances from Siemens and Miele including oven and induction hobs, large fridge freezer and dishwasher and wine chiller all inset into a composite stone work tops.

The apartment has two double bedrooms and two bathrooms.