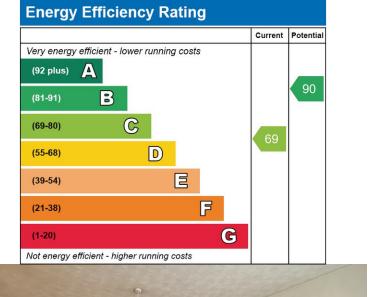

TOTAL FLOOR AREA: 540 sg/t, (50.2 sg m) approx. While every attempt holes been inde to reason the the accuracy of the disorbal notability to taken for any error, onission or mis-statement. This pain is the initiativative purposes only and shuld bu buels as such by any prospective purchaser. The services, systems and applances shown have not been tested and no guarantee as to the week with Merspin CoD4