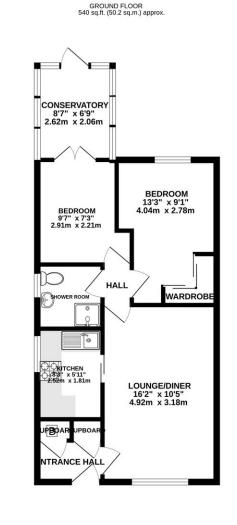

TOTAL FLOOR AREA: 540 sg/t, (50.2 sg m) approx. While every attempt holes been inde to reason the the accuracy of the disorbal notability to taken for any error, onission or mis-statement. This pain is the initiativative purposes only and shuld bu buels as such by any prospective purchaser. The services, systems and applances shown have not been tested and no guarantee as to the week with Merspin CoD4