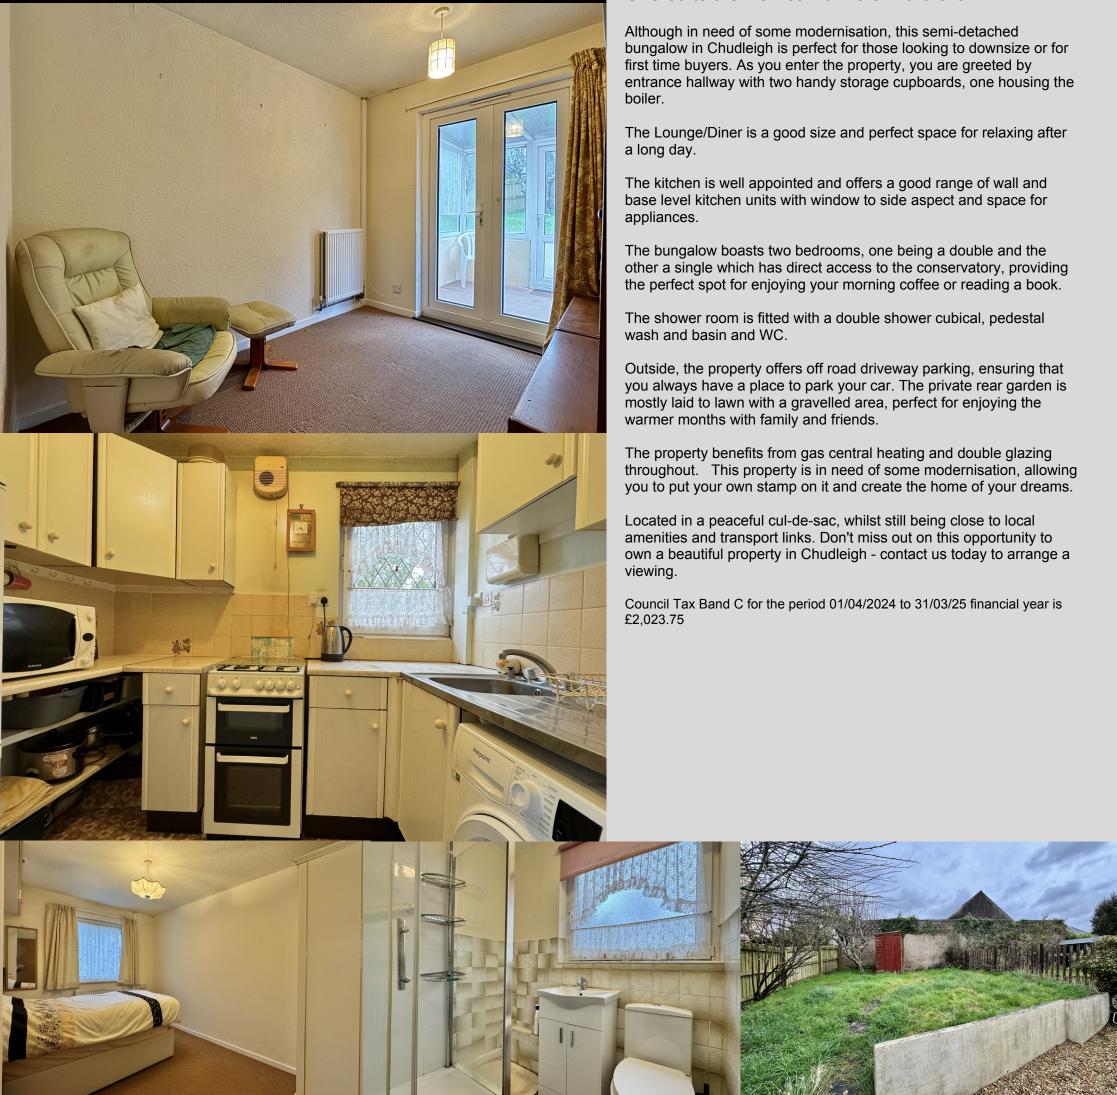

Our View "A delightful bungalow allowing you to put your own stamp on it and create the home of your dream "

- Two Bedroom Semi-Detached Bungalow ullet
- Entrance Hall with Storage
- Lounge/Diner
- Kitchen
- Conservatory located off Bedroom Two
- Shower Room
- Driveway Providing Off Road Parking
- Private Rear Garden
- Cul-de-sac Location
- Gas Central Heating and Double Glazing

A two bedroom semi-detached bungalow in need of some modernisation, located in a quiet cul-de-sac with off road parking, conservatory and private rear garden. Offered to the market with no onward chain