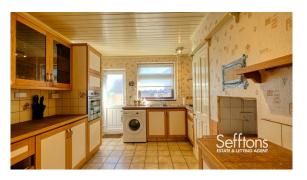

## THE PROPERTY

The front door opens to the entrance hall, with the generous, double bay fronted living room to the right, and the kitchen straight ahead offering ample space for appliances, with a built in hob and oven.