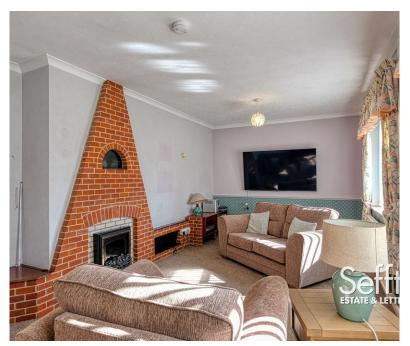

## THE PROPERTY

The front door opens to the entrance hall, with the generous, double bay fronted living room to the right, and the kitchen straight ahead offering ample space for appliances, with a built in hob and oven.