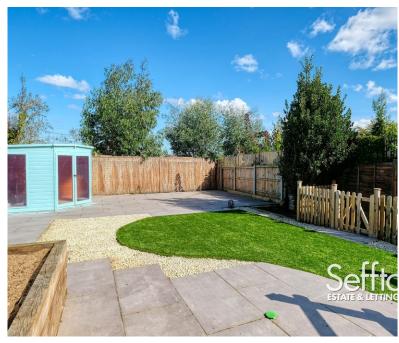

## OUTSIDE

The bungalow is set back behind a large driveway which provides off road parking for several cars, leading up to the garage,

To the rear of the property is the beautifully landscaped and maintained split level garden, featuring a decked, patio, lawn and shingle areas alongside a potting shed and summer house.