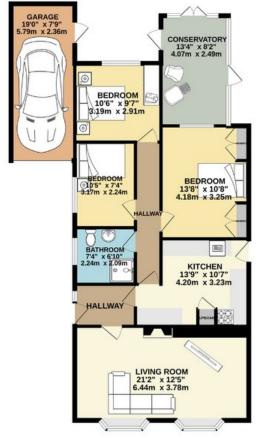

## THE PROPERTY

The front door opens to the entrance hall, with the generous, double bay fronted living room to the right, and the kitchen straight ahead offering ample space for appliances, with a built in hob and oven.

Continuing through the property, there is a further hallway providing access to three, well proportioned bedrooms, making use of the family shower room.

Completing the accommodation is the external conservatory.

## OUTSIDE

The bungalow is set back behind a large driveway which provides off road parking for several cars, leading up to the garage,

To the rear of the property is the beautifully landscaped and maintained split level garden, featuring a decked, patio, lawn and shingle areas alongside a potting shed and summer house.

146 Plumstead Road East Norwich Norfolk NR7 9NG

01603 358222

moveme@sefftons.co.uk

www.sefftons.co.uk

GROUND FLOOR 1085 sq.ft. (100.8 sq.m.) approx.

TOTAL FLOOR AREA: 1085 sq.ft. (100.8 sq.m.) approx.

White every attempt has been made to ensure the account of the formation of agents (approximate and approximate and approximate and no responsibility is taken for any error, of doors, windows, soons and any other terms are approximate and no responsibility is taken for any error, or doors, which are the soon of the control of the cont