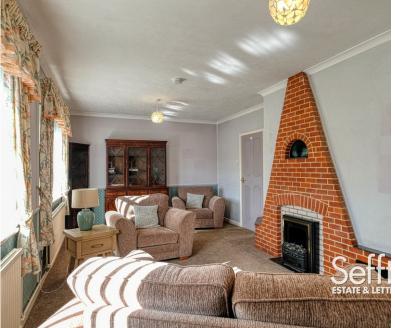

## THE PROPERTY

The front door opens to the entrance hall, with the generous, double bay fronted living room to the right, and the kitchen straight ahead offering ample space for appliances, with a built in hob and oven.