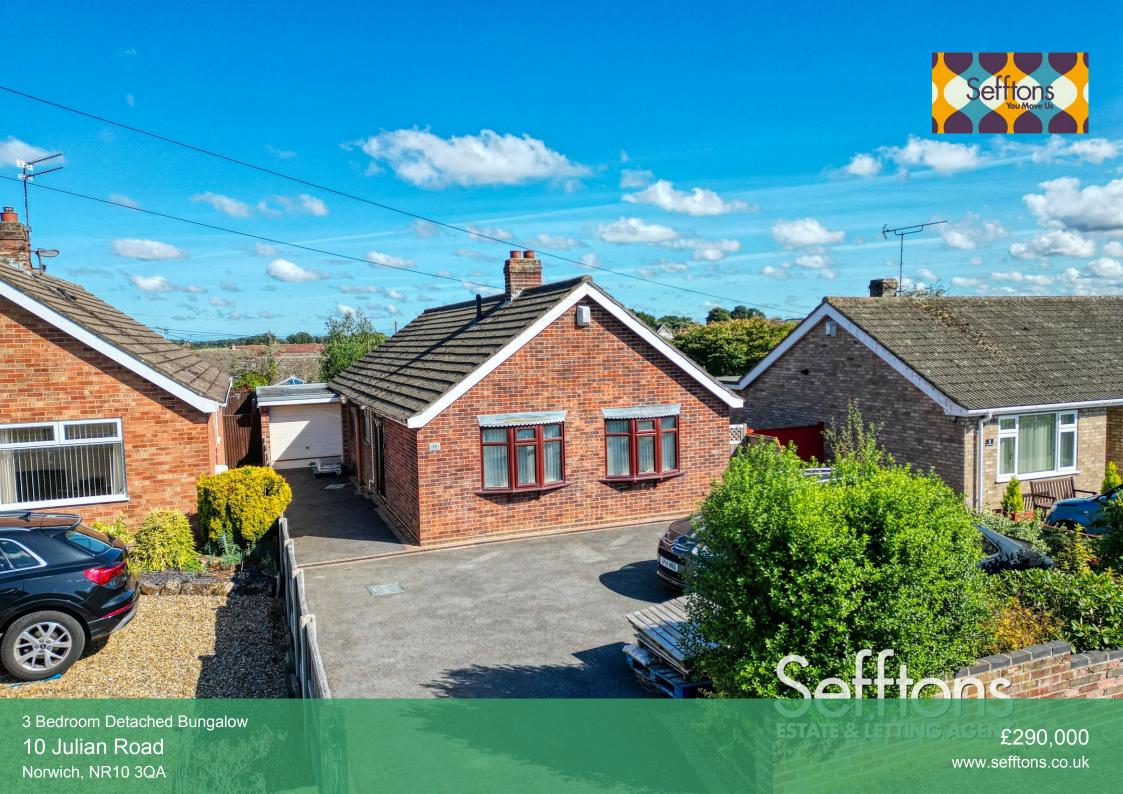

## GUIDE PRICE £290,000-£300,000.

Offered with NO ONWARD CHAIN, Sefftons present this EXTENDED, DETACHED BUNGALOW with an enclosed, LANDSCAPED REAR GARDEN and THREE GENEROUSLY SIZED BEDROOMS. Boasting a POPULAR LOCATION, this represents a FANTASTIC OPPORTUNITY for a potential buyer looking to put their own stamp on a property.

## OUTSIDE

The bungalow is set back behind a large driveway which provides off road parking for several cars, leading up to the garage,

To the rear of the property is the beautifully landscaped and maintained split level garden, featuring a decked, patio, lawn and shingle areas alongside a potting shed and summer house.