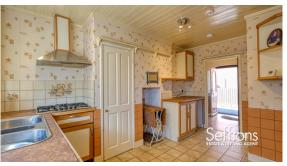

## THE PROPERTY

The front door opens to the entrance hall, with the generous, double bay fronted living room to the right, and the kitchen straight ahead offering ample space for appliances, with a built in hob and oven.