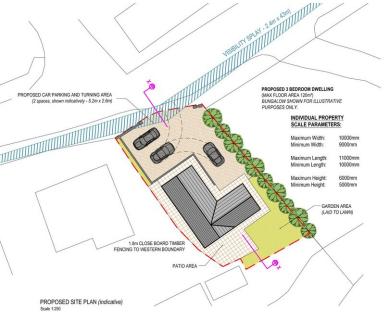

Offered for sale with outline planning for the erection of a detached bungalow is this building plot. Situated on the outskirts of the village of Cwmllynfell it enjoys a rural aspect, a short drive from the Black Mountain, the Brecon Beacons and local village shops.