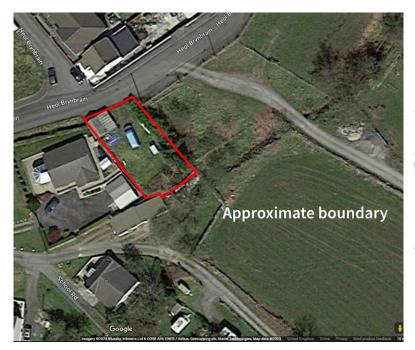

Offered for sale with outline planning for the erection of a detached bungalow is this building plot. Situated on the outskirts of the village of Cwmllynfell it enjoys a rural aspect, a short drive from the Black Mountain, the Brecon Beacons and local village shops.