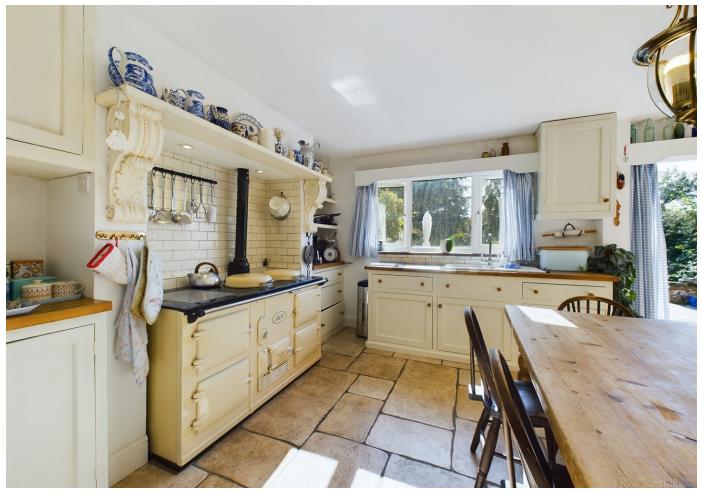

Upon entering, you are welcomed by a spacious and inviting hallway with ample space for bookshelves or storage. The heart of the home is the large living room, featuring a stunning fireplace and French doors that open onto the patio, flooding the room with natural light. The farmhouse-style kitchen/breakfast room, complete with an Aga, is ideal for family meals, and the adjoining utility room and walk-in pantry provide additional convenience. There is also a formal dining room/family room, perfect for entertaining, and a study/home office, offering the flexibility to work from home. There is also a shower Rom on the Ground floor.