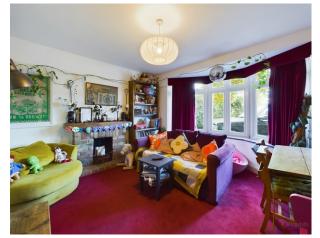

Upon entering, you are welcomed by a spacious and inviting hallway with ample space for bookshelves or storage. The heart of the home is the large living room, featuring a stunning fireplace and French doors that open onto the patio, flooding the room with natural light. The farmhouse-style kitchen/breakfast room, complete with an Aga, is ideal for family meals, and the adjoining utility room and walk-in pantry provide additional convenience. There is also a formal dining room/family room, perfect for entertaining, and a study/home office, offering the flexibility to work from home. There is also a shower Rom on the Ground floor.