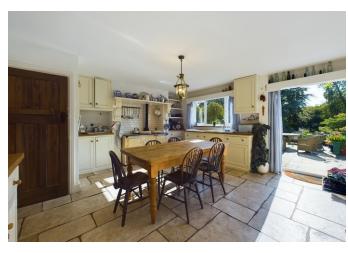

Upon entering, you are welcomed by a spacious and inviting hallway with ample space for bookshelves or storage. The heart of the home is the large living room, featuring a stunning fireplace and French doors that open onto the patio, flooding the room with natural light. The farmhouse-style kitchen/breakfast room, complete with an Aga, is ideal for family meals, and the adjoining utility room and walk-in pantry provide additional convenience. There is also a formal dining room/family room, perfect for entertaining, and a study/home office, offering the flexibility to work from home. There is also a shower Rom on the Ground floor.