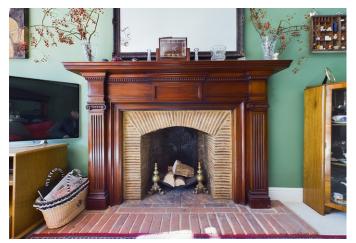

Upon entering, you are welcomed by a spacious and inviting hallway with ample space for bookshelves or storage. The heart of the home is the large living room, featuring a stunning fireplace and French doors that open onto the patio, flooding the room with natural light. The farmhouse-style kitchen/breakfast room, complete with an Aga, is ideal for family meals, and the adjoining utility room and walk-in pantry provide additional convenience. There is also a formal dining room/family room, perfect for entertaining, and a study/home office, offering the flexibility to work from home. There is also a shower Rom on the Ground floor.