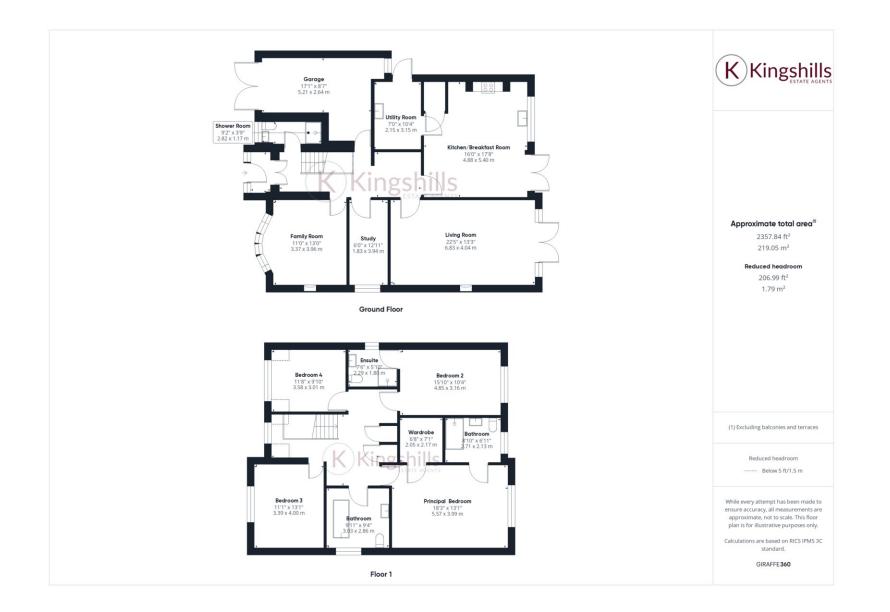

## Full Description

Located in the sought-after village of Holmer Green, Cranbourne offers a truly unique and versatile family home that has been extensively extended by the current owners. The property seamlessly blends charm with modern living, making it the perfect space for a growing family.

Upon entering, you are welcomed by a spacious and inviting hallway with ample space for bookshelves or storage. The heart of the home is the large living room, featuring a stunning fireplace and French doors that open onto the patio, flooding the room with natural light. The farmhouse-style kitchen/breakfast room, complete with an Aga, is ideal for family meals, and the adjoining utility room and walk-in pantry provide additional convenience. There is also a formal dining room/family room, perfect for entertaining, and a study/home office, offering the flexibility to work from home. There is also a shower Rom on the Ground floor.

The first floor boasts a generous landing with built-in storage. The principal bedroom is a luxurious retreat with its own ensuite shower room and walk-in wardrobe. The second bedroom also benefits from an ensuite shower room, while the two remaining double bedrooms are served by a contemporary family bathroom.

The southerly-facing rear garden is a real highlight, extending approximately 150 feet in length. It offers a large patio for outdoor dining, a vegetable plot, and is fully enclosed with mature hedging, providing a private and peaceful haven. The front of the property features parking for several cars and access to the integral garage.