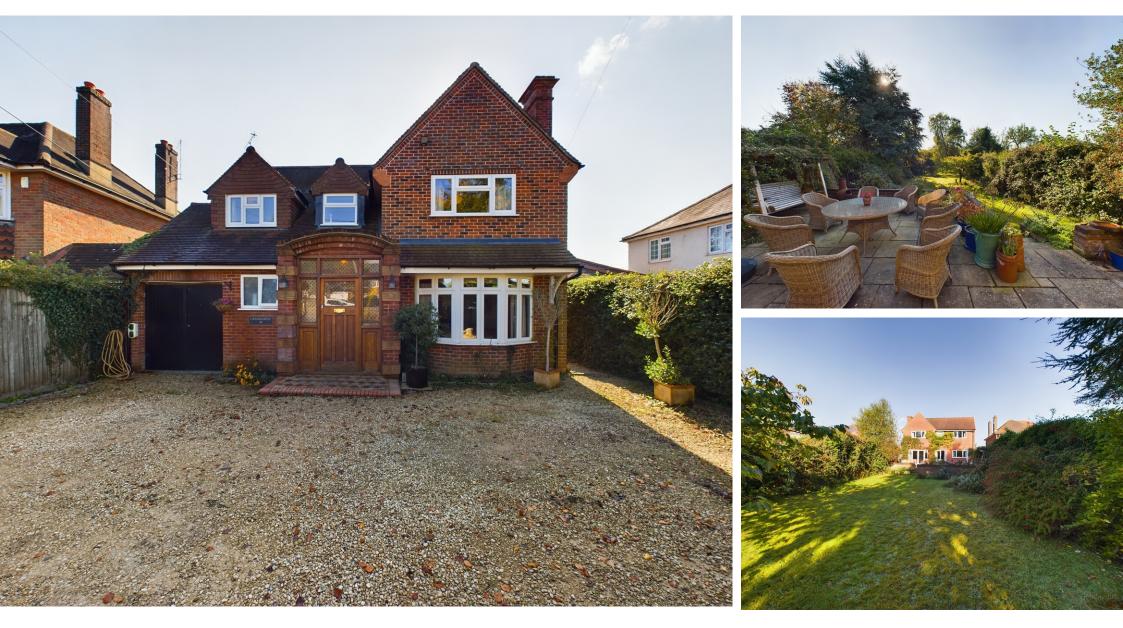

01494 939868 hello@kingshills.co.uk kingshills.co.uk

38 Wycombe Road, Holmer Green, High Wycombe, Buckinghamshire, HP15 6RY

Asking Price | £1,150,000

## Full Description

Located in the sought-after village of Holmer Green, Cranbourne offers a truly unique and versatile family home that has been extensively extended by the current owners. The property seamlessly blends charm with modern living, making it the perfect space for a growing family.

The southerly-facing rear garden is a real highlight, extending approximately 150 feet in length. It offers a large patio for outdoor dining, a vegetable plot, and is fully enclosed with mature hedging, providing a private and peaceful haven. The front of the property features parking for several cars and access to the integral garage.