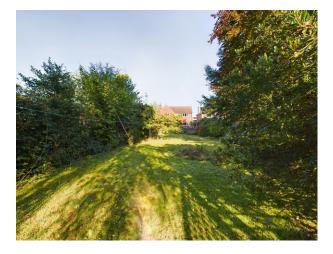

The southerly-facing rear garden is a real highlight, extending approximately 150 feet in length. It offers a large patio for outdoor dining, a vegetable plot, and is fully enclosed with mature hedging, providing a private and peaceful haven. The front of the property features parking for several cars and access to the integral garage.