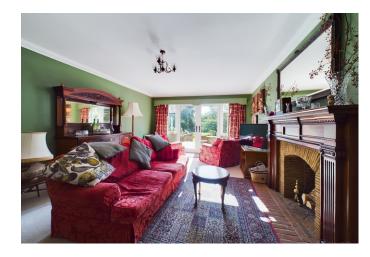

Upon entering, you are welcomed by a spacious and inviting hallway with ample space for bookshelves or storage. The heart of the home is the large living room, featuring a stunning fireplace and French doors that open onto the patio, flooding the room with natural light. The farmhouse-style kitchen/breakfast room, complete with an Aga, is ideal for family meals, and the adjoining utility room and walk-in pantry provide additional convenience. There is also a formal dining room/family room, perfect for entertaining, and a study/home office, offering the flexibility to work from home. There is also a shower Rom on the Ground floor.