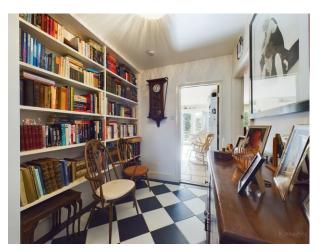

Upon entering, you are welcomed by a spacious and inviting hallway with ample space for bookshelves or storage. The heart of the home is the large living room, featuring a stunning fireplace and French doors that open onto the patio, flooding the room with natural light. The farmhouse-style kitchen/breakfast room, complete with an Aga, is ideal for family meals, and the adjoining utility room and walk-in pantry provide additional convenience. There is also a formal dining room/family room, perfect for entertaining, and a study/home office, offering the flexibility to work from home. There is also a shower Rom on the Ground floor.