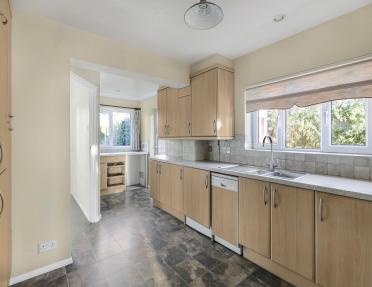

The interior of the home is bathed in natural light, creating an inviting atmosphere throughout. The bathroom is tastefully appointed, providing both functionality and style. The heart of the home lies in the spacious sitting/dining room, offering a perfect setting for family gatherings or quiet evenings by the fireplace. There are two good sized double bedrooms with a versatile third bedroom or study.