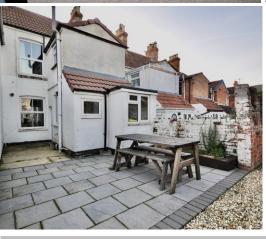

Conveniently located within a few minutes' walk of the town centre is this well presented South-West facing Victorian midterraced house with 2 double bedrooms and enclosed garden to rear. No onward chain.

## Features

- Entrance Hall
- Living Room
- Dining Room
- Fitted Kitchen with door to garden
- Utility Room
- Master Bedroom
- Further double Bedroom
- Bathroom
- Enclosed garden to rear with garden shed
- Gas central heating
- Double glazing
- Council tax band B
- What3words: ///supper.bags.rats