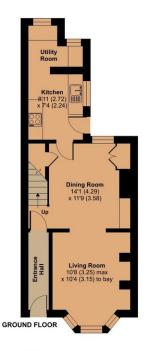

## Features

- Entrance Hall
- Living Room
- Dining Room
- Fitted Kitchen with door to garden
- Utility Room
- Master Bedroom
- Further double Bedroom
- Bathroom
- Enclosed garden to rear with garden shed
- Gas central heating
- Double glazing
- Council tax band B
- What3words: ///supper.bags.rats