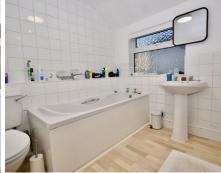

## Features

- Entrance Hall
- Living Room
- Dining Room
- Fitted Kitchen with door to garden
- Utility Room
- Master Bedroom
- Further double Bedroom
- Bathroom
- Enclosed garden to rear with garden shed
- Gas central heating
- Double glazing
- Council tax band B
- What3words: ///supper.bags.rats