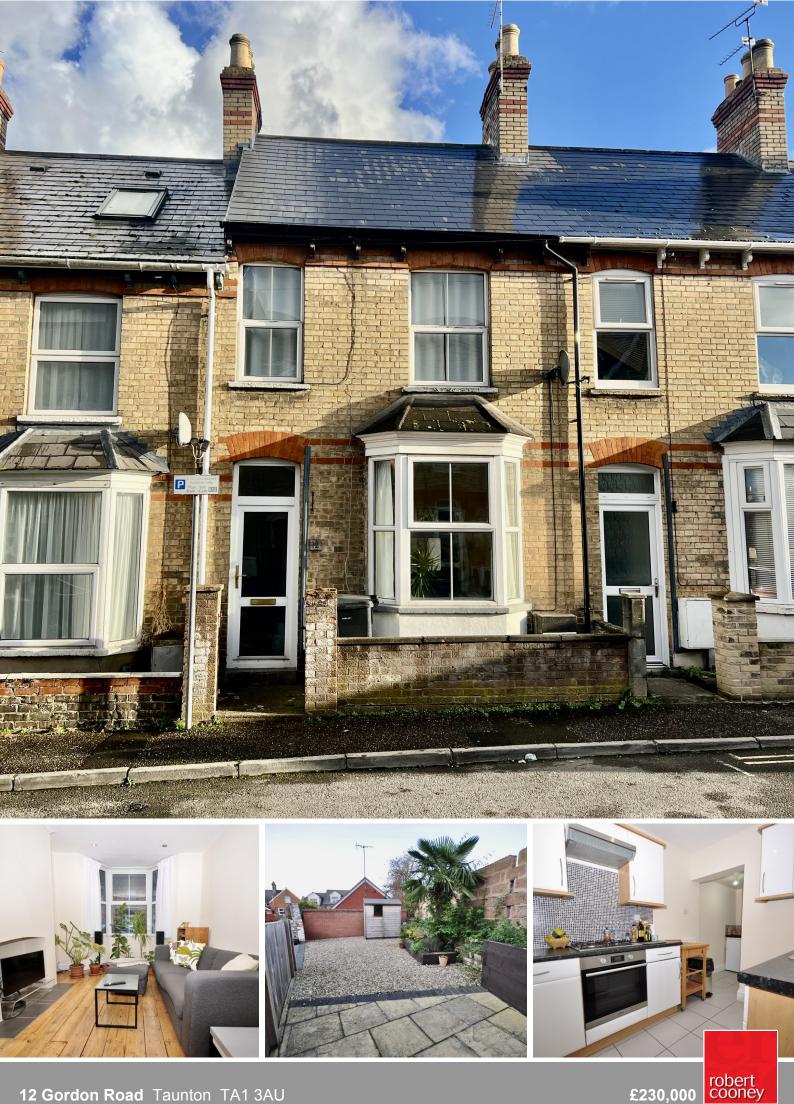

## **12 Gordon Road, Taunton, TA1 3AU** Approximate Area = 832 sq ft / 77.3 sq m

Shed = 24 sq ft / 2.2 sq m

For identification only - Not to scale

Total = 856 sq ft / 79.5 sq m

Floor plan produced in accordance with RICS Property Measurement 2nd Edition. Incorporating International Property Measurement Standards (IPMS2 Residential). ©ntchecorn 2024. Produced for Robert Cooney. REF: 1216556

## Features

- Entrance Hall
- Living Room
- Dining Room
- Fitted Kitchen with door to garden
- Utility Room
- Master Bedroom
- Further double Bedroom
- Bathroom
- Enclosed garden to rear with garden shed
- Gas central heating
- Double glazing
- Council tax band B
- What3words: ///supper.bags.rats