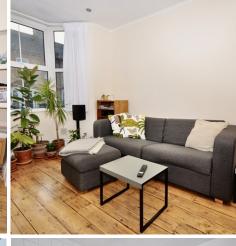

## Features

- Entrance Hall
- Living Room
- Dining Room
- Fitted Kitchen with door to garden
- Utility Room
- Master Bedroom
- Further double Bedroom
- Bathroom
- Enclosed garden to rear with garden shed
- Gas central heating
- Double glazing
- Council tax band B
- What3words: ///supper.bags.rats