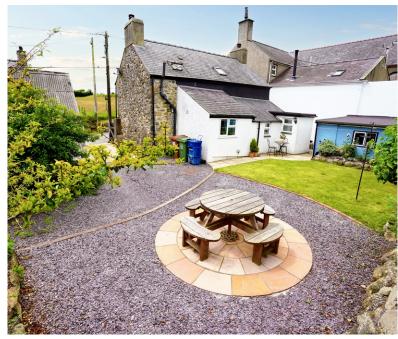

The provision of off street parking is a rarity in this location.

The main accommodation comprises two reception rooms at present one of which could be configured as a dining room. A galley style kitchen is located at the rear and a porch providing access to the garden and outbuildings. Upstairs, 3 bedrooms are located, two of which are spacious double rooms and a family bathroom.

## **Outbuilding with Power and WC:**

WC 0.77m x 1.08m Utility Room 1.83m x 3.58m Wood Store 0.93m x 3.58m