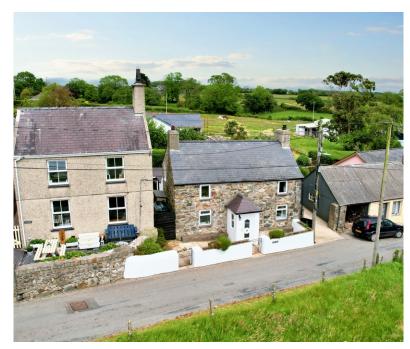

The property is located within close distance of Pentre Uchaf Primary School in a rural village setting surrounded by open countryside.

Glan Parc is situated 3.5 miles from Pwllheli, 18 miles from Caernarfon and 14 miles from Porthmadog.