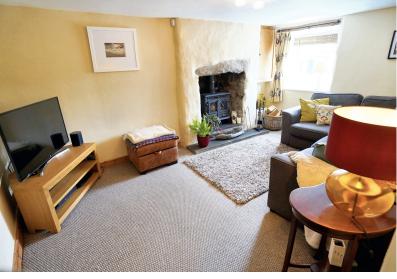

Glan Parc has previously been renovated internally and can be moved into straight away. The property boasts many period features including exposed beams and inglenook fireplaces in both reception rooms.

The provision of off street parking is a rarity in this location.

The main accommodation comprises two reception rooms at present one of which could be configured as a dining room. A galley style kitchen is located at the rear and a porch providing access to the garden and outbuildings. Upstairs, 3 bedrooms are located, two of which are spacious double rooms and a family bathroom.

### **Ground Floor Accommodation:**

Entrance Porch 0.91m x 1.47m
Living and Dining Room 3.91m x 4.66m
Fireplace, Staircase to 1st Floor.
Living Room 2.96m x 4.69m
Fireplace.
Kitchen 1.83m x 6.01m
Fitted Units, Integrated Cupboard.