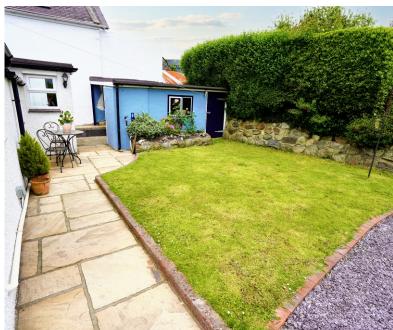

The provision of off street parking is a rarity in this location.

The main accommodation comprises two reception rooms at present one of which could be configured as a dining room. A galley style kitchen is located at the rear and a porch providing access to the garden and outbuildings. Upstairs, 3 bedrooms are located, two of which are spacious double rooms and a family bathroom.

## **Outbuilding with Power and WC:**

WC 0.77m x 1.08m Utility Room 1.83m x 3.58m Wood Store 0.93m x 3.58m