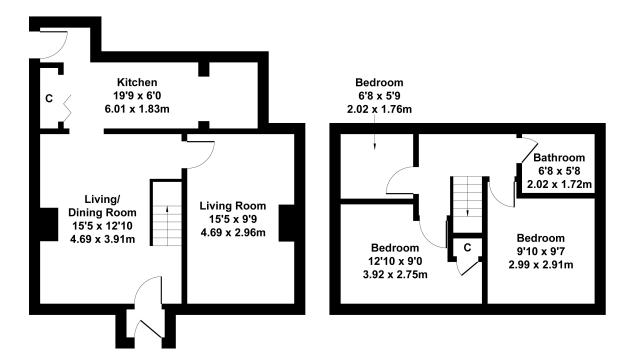

**GROUND FLOOR** 

**FIRST FLOOR** 

### **Ground Floor Accommodation:**

Entrance Porch 0.91m x 1.47m
Living and Dining Room 3.91m x 4.66m
Fireplace, Staircase to 1st Floor.
Living Room 2.96m x 4.69m
Fireplace.
Kitchen 1.83m x 6.01m
Fitted Units, Integrated Cupboard.

### **First Floor Accommodation:**

Rear Porch 0.96m x 1.39m

Landing 3.09m (max) x 1.79m (max) Stairs to Ground Floor.
Bathroom 1.72m x 2.02m
WC, Basin and Shower over Bath.
Bedroom - 2.99m x 2.91m
Bedroom - 1.76m x 2.02m

Oil Fired Central Heating Council Tax Band: D

Bedroom - 3.92m x 2.75m

EPC: D

The property is of traditional stone construction, under slate roof covering. UPVC double-glazed windows and doors.