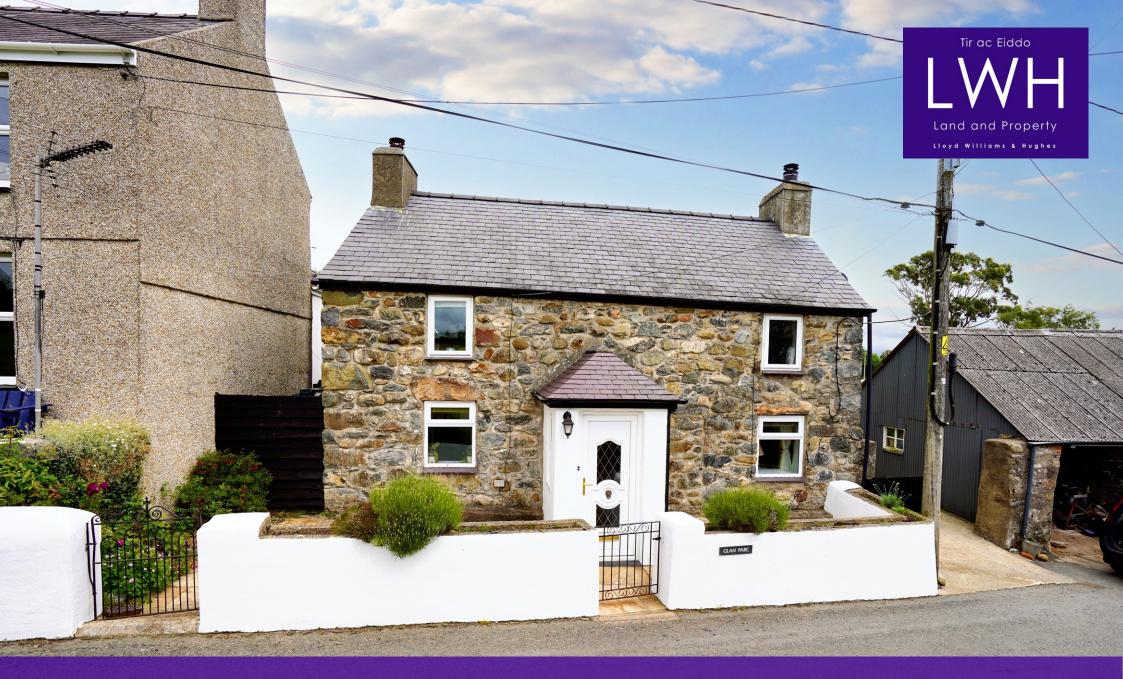

Eiddo 3 Llofft - 3 Bedroom Detached Property Glan Parc, Pentre Uchaf Pwllheli, LL53 8DJ

REDUCED £269,000 www.lwhproperty.com

# Glan Parc, Pwllheli, LL53 8DJ

Eiddo 3 llofft gyda gardd a dreif mewn lleoliad cyfleus ym Mhentre' Uchaf. 3 bedroom detached property in Pentre Uchaf with garden and driveway located conveniently in Pentre Uchaf.

Glan Parc has previously been renovated internally and can be moved into straight away. The property boasts many period features including exposed beams and inglenook fireplaces in both reception rooms.

The provision of off street parking is a rarity in this location.

The main accommodation comprises two reception rooms at present one of which could be configured as a dining room. A galley style kitchen is located at the rear and a porch providing access to the garden and outbuildings. Upstairs, 3 bedrooms are located, two of which are spacious double rooms and a family bathroom.