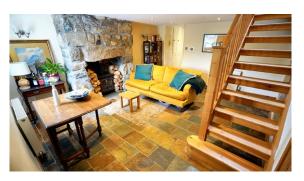

Glan Parc has previously been renovated internally and can be moved into straight away. The property boasts many period features including exposed beams and inglenook fireplaces in both reception rooms.

### **Ground Floor Accommodation:**

Entrance Porch 0.91m x 1.47m
Living and Dining Room 3.91m x 4.66m
Fireplace, Staircase to 1st Floor.
Living Room 2.96m x 4.69m
Fireplace.
Kitchen 1.83m x 6.01m
Fitted Units, Integrated Cupboard.