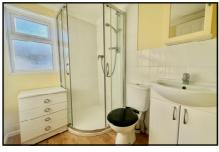

#### 1-Bedroom Park Home - approx 36' x 10'

Accommodation & approximate room dimensions:

- Well Presented Park Home
- Entrance Hall
- Kitchen/Diner: approx 9'6" x 8'4". Range of floor & wall cupboards. Built-in electric oven and gas hob with extractor fan above (untested). Gas boiler (untested). Plumbing for washing machine. Space for fridge/freezer. Laminate floor.
- Lounge: approx 10'8" x 9'6". Double aspect windows. Laminate floor.
- Double Bedroom: approx 9'6" x 7'11". Built-in wardrobe with sliding doors.
- Shower Room: Corner glass shower cubicle. Vanity wash basin with cupboard below. WC & Chrome heated towel rail.
- LPG Gas Central Heating (system untested)
- PVCu Double-Glazing
- Patio Garden with shrub borders. Metal Shed.
- Parking on Plot
- Age Restriction 50+
- 2 Dogs considered, no cats
- Pleasant Residential Park between Wimborne & Blandford.