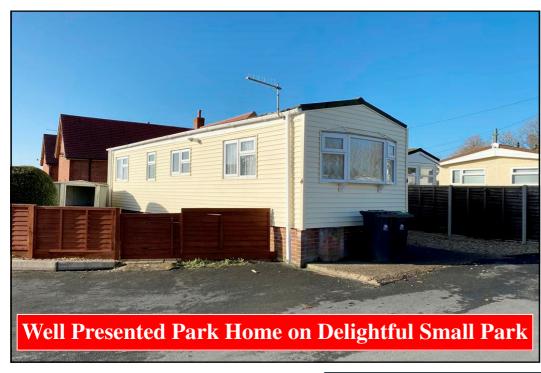

#### 1-Bedroom Park Home - approx 36' x 10'

Accommodation & approximate room dimensions:

- Well Presented Park Home
- Entrance Hall
- Kitchen/Diner: approx 9'6" x 8'4". Range of floor & wall cupboards. Built-in electric oven and gas hob with extractor fan above (untested). Gas boiler (untested). Plumbing for washing machine. Space for fridge/freezer. Laminate floor.
- Lounge: approx 10'8" x 9'6". Double aspect windows. Laminate floor.
- Double Bedroom: approx 9'6" x 7'11". Built-in wardrobe with sliding doors.
- Shower Room: Corner glass shower cubicle. Vanity wash basin with cupboard below. WC & Chrome heated towel rail.
- LPG Gas Central Heating (system untested)
- PVCu Double-Glazing
- Patio Garden with shrub borders. Metal Shed.
- Parking on Plot
- Age Restriction 50+
- 2 Dogs considered, no cats
- Pleasant Residential Park between Wimborne & Blandford.