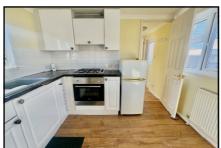

#### 1-Bedroom Park Home - approx 36' x 10'

Accommodation & approximate room dimensions:

- Well Presented Park Home
- Entrance Hall
- Kitchen/Diner: approx 9'6" x 8'4". Range of floor & wall cupboards. Built-in electric oven and gas hob with extractor fan above (untested). Gas boiler (untested). Plumbing for washing machine. Space for fridge/freezer. Laminate floor.
- Lounge: approx 10'8" x 9'6". Double aspect windows. Laminate floor.
- Double Bedroom: approx 9'6" x 7'11". Built-in wardrobe with sliding doors.
- Shower Room: Corner glass shower cubicle. Vanity wash basin with cupboard below. WC & Chrome heated towel rail.
- LPG Gas Central Heating (system untested)
- PVCu Double-Glazing
- Patio Garden with shrub borders. Metal Shed.
- Parking on Plot
- Age Restriction 50+
- 2 Dogs considered, no cats
- Pleasant Residential Park between Wimborne & Blandford.