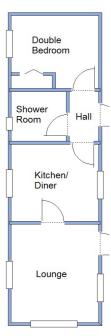

#### 1-Bedroom Park Home - approx 36' x 10'

Accommodation & approximate room dimensions:

- Well Presented Park Home
- Entrance Hall
- Kitchen/Diner: approx 9'6" x 8'4". Range of floor & wall cupboards. Built-in electric oven and gas hob with extractor fan above (untested). Gas boiler (untested). Plumbing for washing machine. Space for fridge/freezer. Laminate floor.
- Lounge: approx 10'8" x 9'6". Double aspect windows. Laminate floor.
- Double Bedroom: approx 9'6" x 7'11". Built-in wardrobe with sliding doors.
- Shower Room: Corner glass shower cubicle. Vanity wash basin with cupboard below. WC & Chrome heated towel rail.
- LPG Gas Central Heating (system untested)
- PVCu Double-Glazing
- Patio Garden with shrub borders. Metal Shed.
- Parking on Plot
- Age Restriction 50+
- 2 Dogs considered, no cats
- Pleasant Residential Park between Wimborne & Blandford.