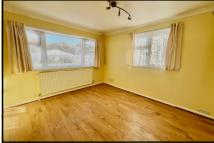

#### 1-Bedroom Park Home - approx 36' x 10'

Accommodation & approximate room dimensions:

- Well Presented Park Home
- Entrance Hall
- Kitchen/Diner: approx 9'6" x 8'4". Range of floor & wall cupboards. Built-in electric oven and gas hob with extractor fan above (untested). Gas boiler (untested). Plumbing for washing machine. Space for fridge/freezer. Laminate floor.
- Lounge: approx 10'8" x 9'6". Double aspect windows. Laminate floor.
- Double Bedroom: approx 9'6" x 7'11". Built-in wardrobe with sliding doors.
- Shower Room: Corner glass shower cubicle. Vanity wash basin with cupboard below. WC & Chrome heated towel rail.
- LPG Gas Central Heating (system untested)
- PVCu Double-Glazing
- Patio Garden with shrub borders. Metal Shed.
- Parking on Plot
- Age Restriction 50+
- 2 Dogs considered, no cats
- Pleasant Residential Park between Wimborne & Blandford.