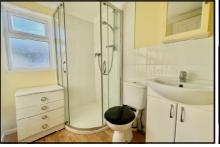

#### 1-Bedroom Park Home - approx 36' x 10'

Accommodation & approximate room dimensions:

- Well Presented Park Home
- Entrance Hall
- Kitchen/Diner: approx 9'6" x 8'4". Range of floor & wall cupboards. Built-in electric oven and gas hob with extractor fan above (untested). Gas boiler (untested). Plumbing for washing machine. Space for fridge/freezer. Laminate floor.
- Lounge: approx 10'8" x 9'6". Double aspect windows. Laminate floor.
- Double Bedroom: approx 9'6" x 7'11". Built-in wardrobe with sliding doors.
- Shower Room: Corner glass shower cubicle. Vanity wash basin with cupboard below. WC & Chrome heated towel rail.
- LPG Gas Central Heating (system untested)
- PVCu Double-Glazing
- Patio Garden with shrub borders. Metal Shed.
- Parking on Plot
- Age Restriction 50+
- 2 Dogs considered, no cats
- Pleasant Residential Park between Wimborne & Blandford.