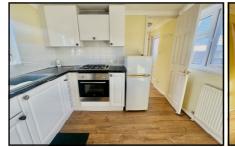

#### 1-Bedroom Park Home - approx 36' x 10'

Accommodation & approximate room dimensions:

- Well Presented Park Home
- Entrance Hall
- Kitchen/Diner: approx 9'6" x 8'4". Range of floor & wall cupboards. Built-in electric oven and gas hob with extractor fan above (untested). Gas boiler (untested). Plumbing for washing machine. Space for fridge/freezer. Laminate floor.
- Lounge: approx 10'8" x 9'6". Double aspect windows. Laminate floor.
- Double Bedroom: approx 9'6" x 7'11". Built-in wardrobe with sliding doors.
- Shower Room: Corner glass shower cubicle. Vanity wash basin with cupboard below. WC & Chrome heated towel rail.
- LPG Gas Central Heating (system untested)
- PVCu Double-Glazing
- Patio Garden with shrub borders. Metal Shed.
- Parking on Plot
- Age Restriction 50+
- 2 Dogs considered, no cats
- Pleasant Residential Park between Wimborne & Blandford.