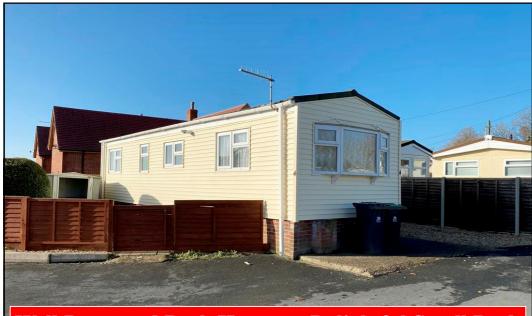

### 4 Ashley Wood Park, Tarrant Keyneston, Blandford, Dorset. DT11 9JJ

Well Presented Park Home on Delightful Small Park

#### 1-Bedroom Park Home - approx 36' x 10'

Accommodation & approximate room dimensions:

- Well Presented Park Home
- Entrance Hall
- Kitchen/Diner: approx 9'6" x 8'4". Range of floor & wall cupboards. Built-in electric oven and gas hob with extractor fan above (untested). Gas boiler (untested). Plumbing for washing machine. Space for fridge/freezer. Laminate floor.
- Lounge: approx 10'8" x 9'6". Double aspect windows. Laminate floor.
- Double Bedroom: approx 9'6" x 7'11". Built-in wardrobe with sliding doors.
- Shower Room: Corner glass shower cubicle. Vanity wash basin with cupboard below. WC & Chrome heated towel rail.
- LPG Gas Central Heating (system untested)
- PVCu Double-Glazing
- Patio Garden with shrub borders. Metal Shed.
- Parking on Plot
- Age Restriction 50+
- 2 Dogs considered, no cats
- Pleasant Residential Park between Wimborne & Blandford.