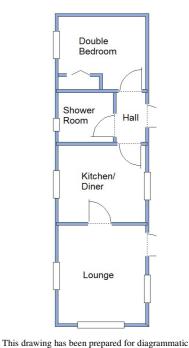

#### 1-Bedroom Park Home - approx 36' x 10'

Accommodation & approximate room dimensions:

- Well Presented Park Home
- Entrance Hall
- Kitchen/Diner: approx 9'6" x 8'4". Range of floor & wall cupboards. Built-in electric oven and gas hob with extractor fan above (untested). Gas boiler (untested). Plumbing for washing machine. Space for fridge/freezer. Laminate floor.
- Lounge: approx 10'8" x 9'6". Double aspect windows. Laminate floor.
- Double Bedroom: approx 9'6" x 7'11". Built-in wardrobe with sliding doors.
- Shower Room: Corner glass shower cubicle. Vanity wash basin with cupboard below. WC & Chrome heated towel rail.
- LPG Gas Central Heating (system untested)
- PVCu Double-Glazing
- Patio Garden with shrub borders. Metal Shed.
- Parking on Plot
- Age Restriction 50+
- 2 Dogs considered, no cats
- Pleasant Residential Park between Wimborne & Blandford.

## Semi-Rural Location

purpose only. Not to scale.