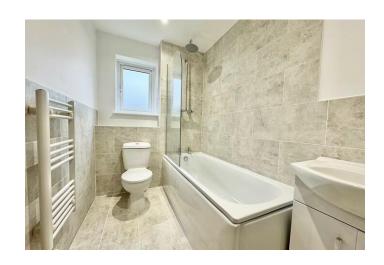

**BEDROOM TWO** Single bedroom, new grey carpet, electric radiator, storage cupboard with shelving, rear facing window.

**BATHROOM** Bath with shower over, WC, pedestal wash basin. Tiled flooring, ceiling high tiles inside shower area. Heated towel rail.