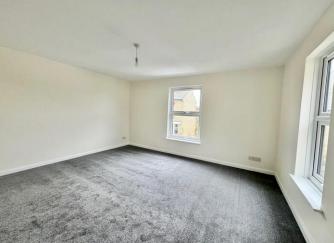

**LIVING ROOM** Spacious living room with front door access from the main road. Wood effect flooring, electric radiator, spotlights.

**BEDROOM ONE** Large double bedroom, front facing window, new grey carpet, electric radiator.