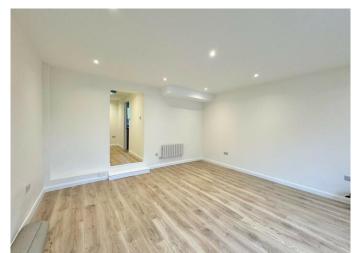

**LIVING ROOM** Spacious living room with front door access from the main road. Wood effect flooring, electric radiator, spotlights.

**BEDROOM ONE** Large double bedroom, front facing window, new grey carpet, electric radiator.