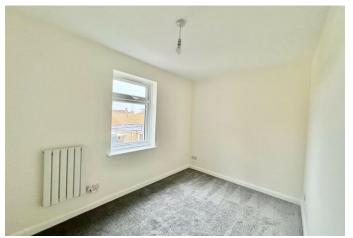

**BEDROOM TWO** Single bedroom, new grey carpet, electric radiator, storage cupboard with shelving, rear facing window.

**BATHROOM** Bath with shower over, WC, pedestal wash basin. Tiled flooring, ceiling high tiles inside shower area. Heated towel rail.