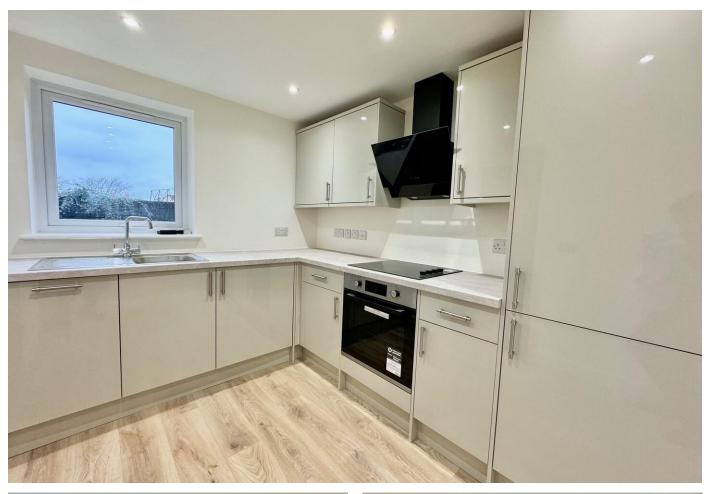

## Rent £1,150 PM Deposit £1326 Fully Managed

**ENTRANCE HALL** Brand new rear door, wood effect flooring, stairs to first floor, under stair storage cupboard

**KITCHEN** Brand new kitchen with integrated washing machine, dishwasher and fridge freezer, light grey gloss units, oven, hob and extractor. Wood effect flooring.