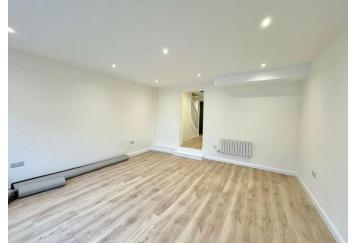

**LIVING ROOM** Spacious living room with front door access from the main road. Wood effect flooring, electric radiator, spotlights.

**BEDROOM ONE** Large double bedroom, front facing window, new grey carpet, electric radiator.