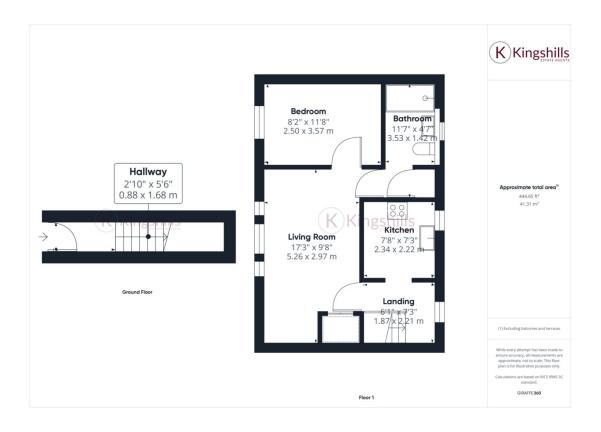

The property features a bright and airy lounge overlooking the front of the development, creating a welcoming space to relax or entertain. The bedroom is well-proportioned, providing a cosy retreat, while the sleek, modern bathroom is fitted with a large shower, perfect for a refreshing start to the day.

This property boasts two exceptional features that set it apart: a private, secure garden—an uncommon and highly sought-after addition for a property of this type—and a garage, a rare bonus for a Coach House. Additionally, there is an allocated parking space to the rear, ensuring convenient parking for you or your guests.