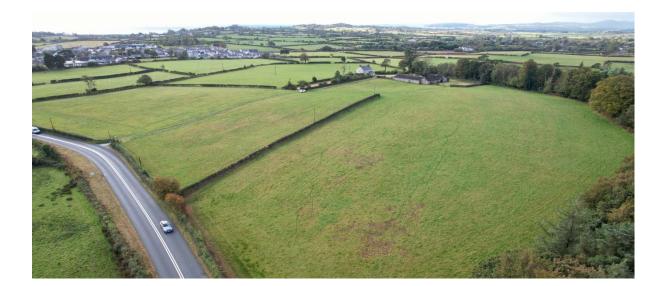

### **Disgrifiad – Description**

Available on a 2-year Farm Business Tenancy

The land is very conveniently located on the outskirts of Y Ffor having frontage onto the A499 Pwllheli to Caernarfon Road.

The land is available to both Cattle & Sheep