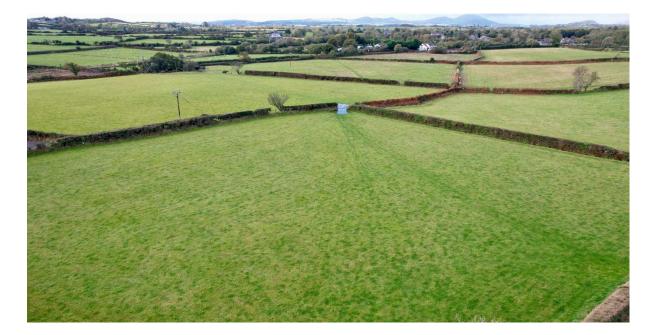

### **Disgrifiad – Description**

Available on a 2-year Farm Business Tenancy

The land is very conveniently located on the outskirts of Y Ffor having frontage onto the A499 Pwllheli to Caernarfon Road.

The land is available to both Cattle & Sheep