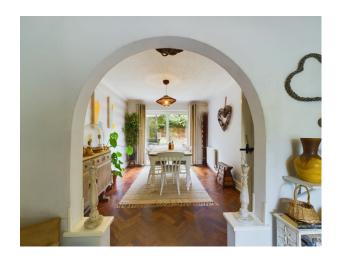

The living room effortlessly connects to the dining room, where sliding doors open onto a delightful patio area. Perfect for alfresco dining or simply enjoying a quiet moment outdoors, the patio offers a serene space to unwind, with steps leading up to a beautifully terraced garden. The garden features a well-maintained lawn area, ideal for children to play or for hosting garden parties.