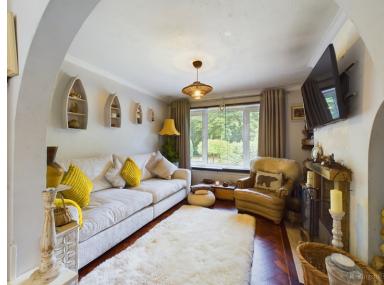

Step inside, and you're greeted by an inviting hallway adorned with warm wooden flooring that sets the tone for the rest of the home. The hallway flows seamlessly into the living room, a true highlight of the property, where a real wood fireplace serves as a focal point, providing a cosy ambiance for relaxing evenings. The living room is bathed in natural light, creating a welcoming atmosphere that complements its boutique-style decor.