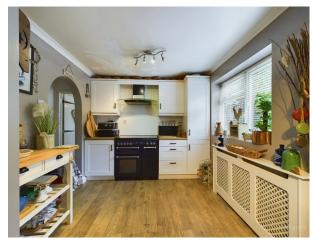

Decorated in a classic country style, the charming L shaped kitchen boasts ample worktop space for meal preparation and plenty of cupboard storage to keep everything neatly organised.

Upstairs, you'll find three beautifully appointed bedrooms, each offering its own unique character. The modern family bathroom is a sanctuary of relaxation, featuring both a luxurious bath and a separate shower, catering to all preferences.