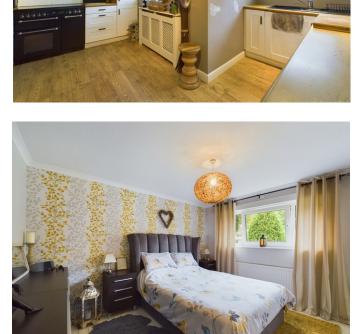

Decorated in a classic country style, the charming L shaped kitchen boasts ample worktop space for meal preparation and plenty of cupboard storage to keep everything neatly organised.

Upstairs, you'll find three beautifully appointed bedrooms, each offering its own unique character. The modern family bathroom is a sanctuary of relaxation, featuring both a luxurious bath and a separate shower, catering to all preferences.