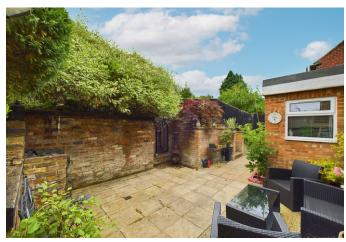

The living room effortlessly connects to the dining room, where sliding doors open onto a delightful patio area. Perfect for alfresco dining or simply enjoying a quiet moment outdoors, the patio offers a serene space to unwind, with steps leading up to a beautifully terraced garden. The garden features a well-maintained lawn area, ideal for children to play or for hosting garden parties.