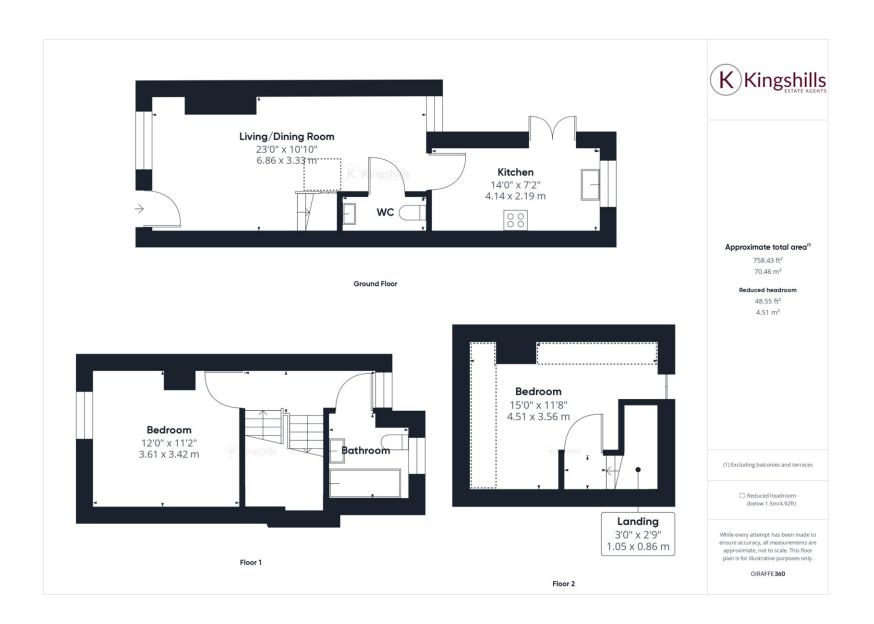

## **Property Features**

- Stunning 2 Bedroom Cottage
- · Extensively Refurbished
- Stylish Kitchen
- Underfloor Heating Throughout The House
- Modern Bathroom & Downstairs WC

- Private Enclosed Garden
- · Residents Parking
- Village Location
- Close to the Riverside Town of Marlow
- EPC 79C / Council Tax Band D

As you enter the property there is a spacious living area with brand-new luxury flooring downstairs that exudes elegance and comfort. The rear of the property has been extended to provide a state-of-the-art modern kitchen equipped with contemporary appliances and stylish finishes and access to the landscaped garden beyond. A convenient downstairs WC completes the ground floor layout, adding practicality to the home's charming character. A real feature of this property is the underfloor heating which has been installed throughout the entire house.

To the first floor, there is a well-proportioned bedroom, designed to maximize space and light, creating serene and comfortable retreats. The family bathroom on this floor is a true highlight, featuring luxury fittings and fixtures for the ultimate relaxation. The top floor of this cottage is a versatile space that can be utilised as an additional bedroom or home office providing flexible living options to suit your lifestyle.

There is a private and enclosed landscaped garden with patio area and raised lawn area. The property benefits from residents parking to the front, ensuring convenience for homeowners and guests alike. The exterior of the cottage retains its traditional charm while the interior offers modern comforts and style.