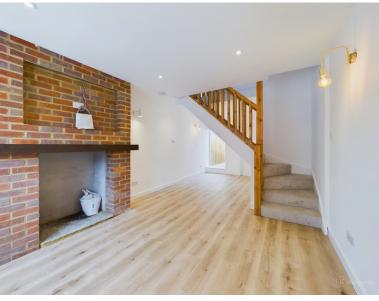

As you enter the property there is a spacious living area with brand-new luxury flooring downstairs that exudes elegance and comfort. The rear of the property has been extended to provide a state-of-the-art modern kitchen equipped with contemporary appliances and stylish finishes and access to the landscaped garden beyond. A convenient downstairs WC completes the ground floor layout, adding practicality to the home's charming character. A real feature of this property is the underfloor heating which has been installed throughout the entire house.