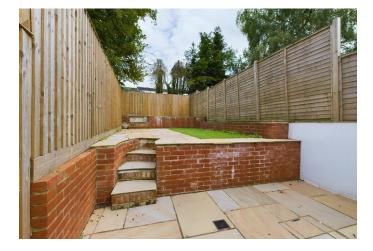

There is a private and enclosed landscaped garden with patio area and raised lawn area. The property benefits from residents parking to the front, ensuring convenience for homeowners and guests alike. The exterior of the cottage retains its traditional charm while the interior offers modern comforts and style.