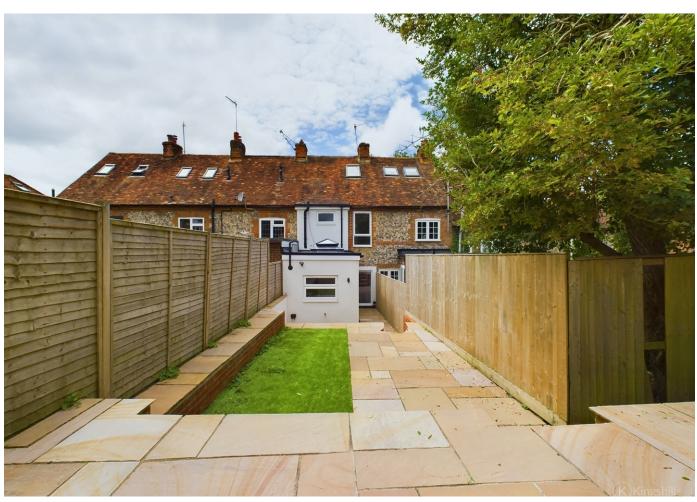

There is a private and enclosed landscaped garden with patio area and raised lawn area. The property benefits from residents parking to the front, ensuring convenience for homeowners and guests alike. The exterior of the cottage retains its traditional charm while the interior offers modern comforts and style.