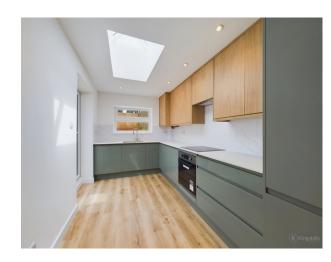

As you enter the property there is a spacious living area with brand-new luxury flooring downstairs that exudes elegance and comfort. The rear of the property has been extended to provide a state-of-the-art modern kitchen equipped with contemporary appliances and stylish finishes and access to the landscaped garden beyond. A convenient downstairs WC completes the ground floor layout, adding practicality to the home's charming character. A real feature of this property is the underfloor heating which has been installed throughout the entire house.