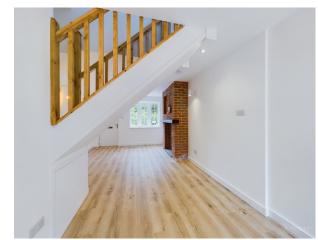

As you enter the property there is a spacious living area with brand-new luxury flooring downstairs that exudes elegance and comfort. The rear of the property has been extended to provide a state-of-the-art modern kitchen equipped with contemporary appliances and stylish finishes and access to the landscaped garden beyond. A convenient downstairs WC completes the ground floor layout, adding practicality to the home's charming character. A real feature of this property is the underfloor heating which has been installed throughout the entire house.