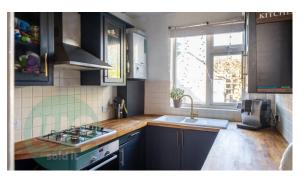

Upon entering, you'll notice the spacious layout downstairs where the living and dining areas seamlessly merge. These well-kept rooms connect to the kitchen at the rear and provide easy access to the garden via French doors.