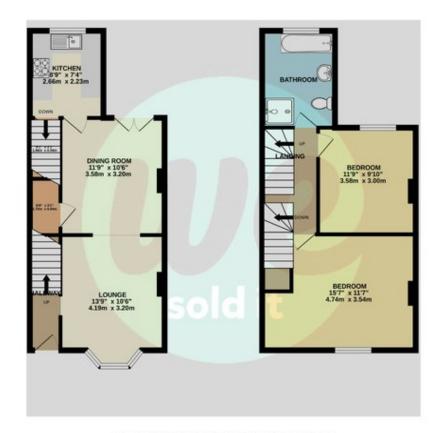

01296761331 Branch Fax hello@wesoldit.co.uk www.wesoldit.co.uk

 CELLAR
 GROUND FLOOR
 1.5T FLOOR
 2ND FLOOR

 189 sq.t. (17.6 sq.m.) approx.
 414 sq.t. (185 sq.m.) approx.
 217 sq.t. (20.2 sq.m.) approx.