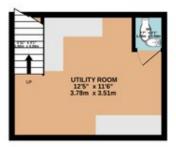

Descending to the lower level, you'll discover the cellar, currently utilised as a practical utility room complete with a handy wine rack. This space is equipped with fitted units, a stainless steel sink with storage underneath, additional base-level units with a work surface, and ample room for a fridge freezer, washing machine, and tumble dryer. Plumbing for a WC is also available for your convenience.

01296761331 Branch Fax hello@wesoldit.co.uk www.wesoldit.co.uk

 CELLAR
 GROUND FLOOR
 1.5T FLOOR
 2ND FLOOR

 189 sq.t. (17.6 sq.m.) approx.
 414 sq.t. (185 sq.m.) approx.
 217 sq.t. (20.2 sq.m.) approx.