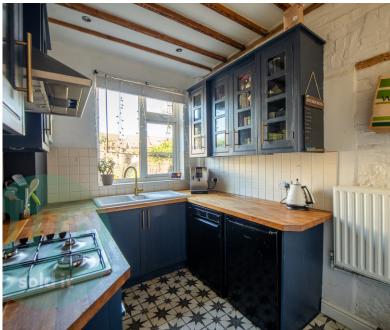

Upon entering, you'll notice the spacious layout downstairs where the living and dining areas seamlessly merge. These well-kept rooms connect to the kitchen at the rear and provide easy access to the garden via French doors.