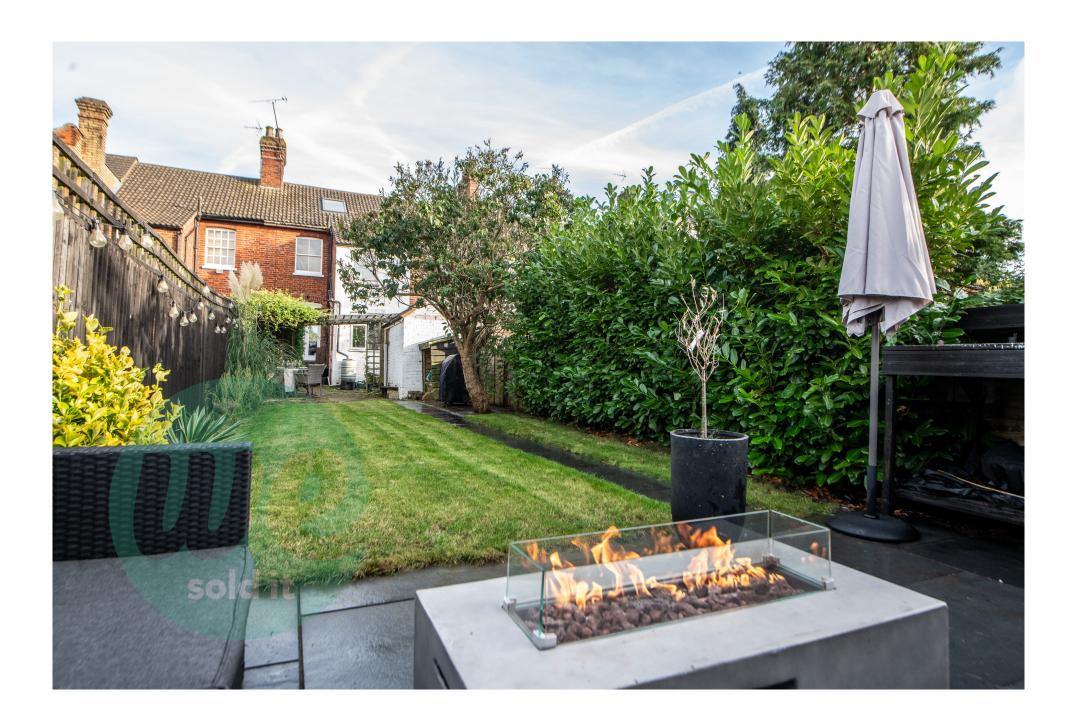

Upon entering, you'll notice the spacious layout downstairs where the living and dining areas seamlessly merge. These well-kept rooms connect to the kitchen at the rear and provide easy access to the garden via French doors.