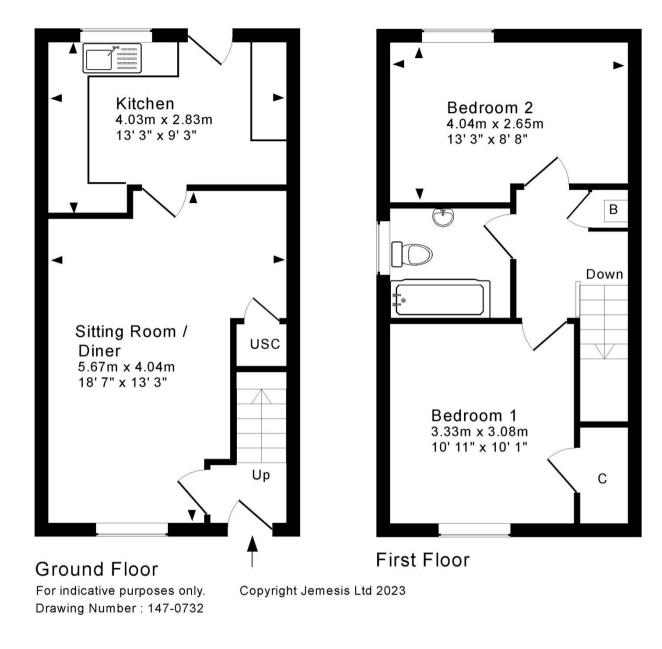

# Insight

A well planned semi detached house with two double bedrooms offering off road parking, low maintenance garden and within an easy, level walk of the city centre. The property is offered for sale with no onward chain.

- Close proximity to town centre and local amenities
- Quiet cul-de-sac location
- Fitted kitchen with plenty of wall and base units providing ample storage
- Spacious sitting / dining room with a useful understairs cupboard
- Two double bedrooms, one with storage
- Two allocated parking spaces
- Low maintenance garden with side access
- Gas central heating
- No onward chain