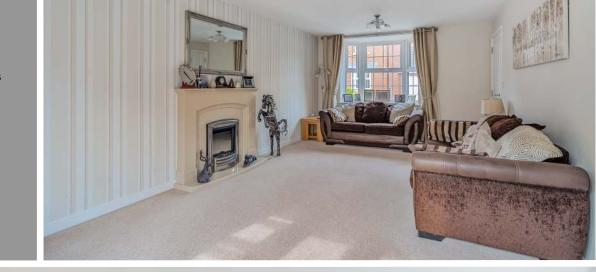

## **Features**

- Entrance Hall
- Living Room with French doors to garden
- Fitted Kitchen / Dining Room with French doors to garden
- Utility Room with door to garden
- Cloakroom
- Master Bedroom with fitted wardrobe and Ensuite Shower Room
- 3 Further Bedrooms
- Family Bathroom with separate shower
- Enclosed South East facing garden
- · Garage and driveway parking
- Gas central heating
- Double glazing
- Council tax band D
- What3words: //plan.crunch.dust