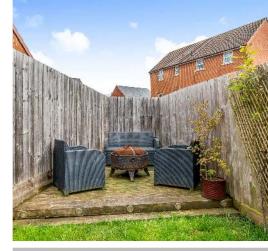

## **Features**

- Entrance Hall
- Living Room with French doors to garden
- Fitted Kitchen / Dining Room with French doors to garden
- Utility Room with door to garden
- Cloakroom
- Master Bedroom with fitted wardrobe and Ensuite Shower Room
- 3 Further Bedrooms
- Family Bathroom with separate shower
- Enclosed South East facing garden
- · Garage and driveway parking
- Gas central heating
- Double glazing
- Council tax band D
- What3words: //plan.crunch.dust