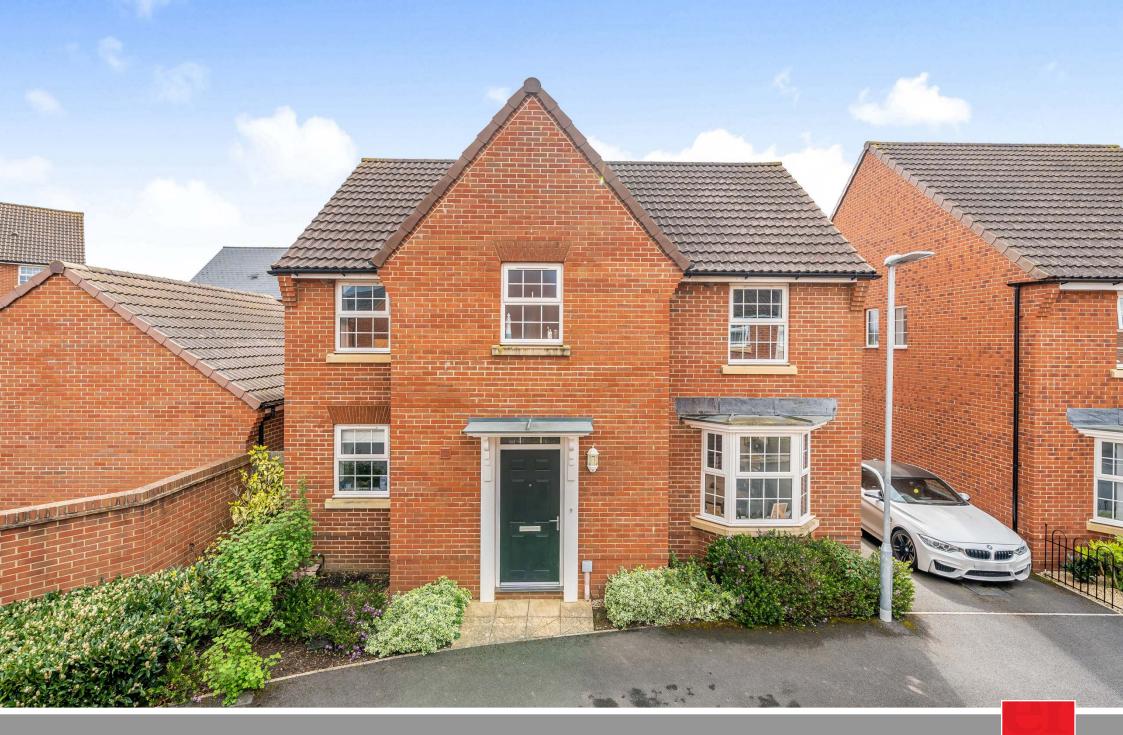

Conveniently located within 2.5 miles of the centre of town is this immaculately presented 4 bedroomed detached family home with enclosed South-East facing garden, garage and driveway parking.

## **Features**

- Entrance Hall
- Living Room with French doors to garden
- Fitted Kitchen / Dining Room with French doors to garden
- Utility Room with door to garden
- Cloakroom
- Master Bedroom with fitted wardrobe and Ensuite Shower Room
- 3 Further Bedrooms
- Family Bathroom with separate shower
- Enclosed South East facing garden
- · Garage and driveway parking
- Gas central heating
- Double glazing
- Council tax band D
- What3words: //plan.crunch.dust