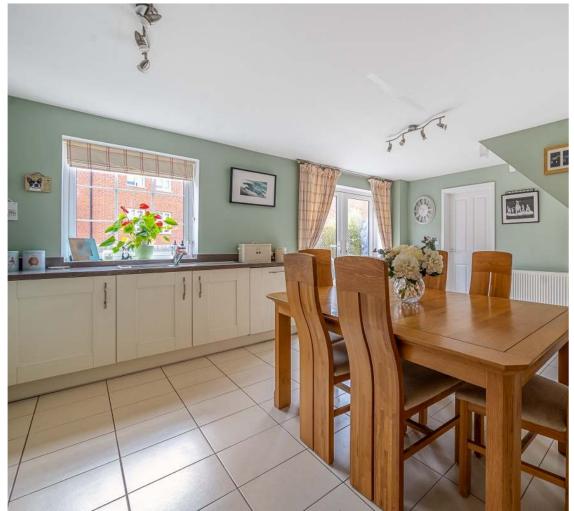

## **Features**

- Entrance Hall
- Living Room with French doors to garden
- Fitted Kitchen / Dining Room with French doors to garden
- Utility Room with door to garden
- Cloakroom
- Master Bedroom with fitted wardrobe and Ensuite Shower Room
- 3 Further Bedrooms
- Family Bathroom with separate shower
- Enclosed South East facing garden
- · Garage and driveway parking
- Gas central heating
- Double glazing
- Council tax band D
- What3words: //plan.crunch.dust