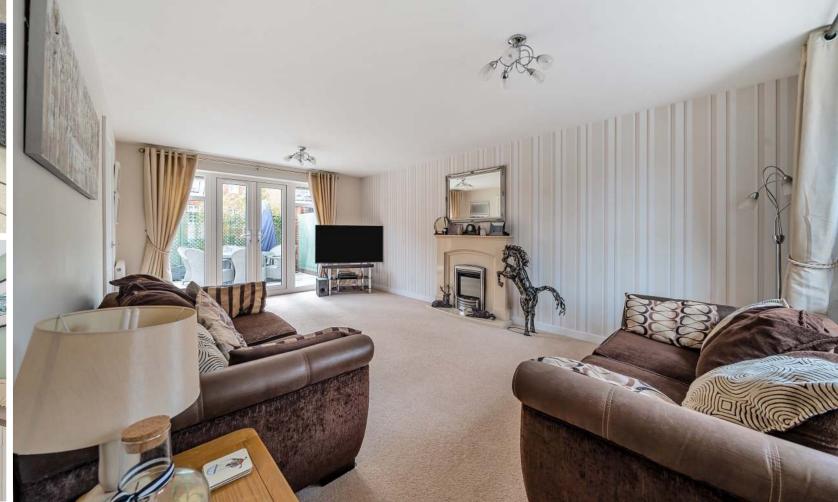

## **Features**

- Entrance Hall
- Living Room with French doors to garden
- Fitted Kitchen / Dining Room with French doors to garden
- Utility Room with door to garden
- Cloakroom
- Master Bedroom with fitted wardrobe and Ensuite Shower Room
- 3 Further Bedrooms
- Family Bathroom with separate shower
- Enclosed South East facing garden
- · Garage and driveway parking
- Gas central heating
- Double glazing
- Council tax band D
- What3words: //plan.crunch.dust