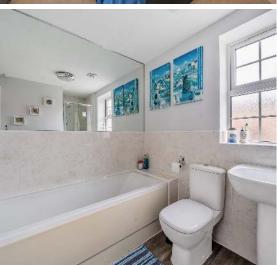

## **Features**

- Entrance Hall
- Living Room with French doors to garden
- Fitted Kitchen / Dining Room with French doors to garden
- Utility Room with door to garden
- Cloakroom
- Master Bedroom with fitted wardrobe and Ensuite Shower Room
- 3 Further Bedrooms
- Family Bathroom with separate shower
- Enclosed South East facing garden
- · Garage and driveway parking
- Gas central heating
- Double glazing
- Council tax band D
- What3words: //plan.crunch.dust