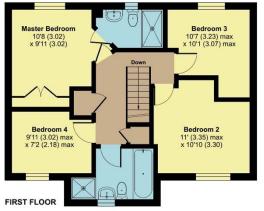

## 23 Port Stanley Close, Norton Fitzwarren, Taunton, TA2 6FD

Approximate Area = 1215 sq ft / 112.8 sq m
Garage = 190 sq ft / 17.6 sq m
Total = 1405 sq ft / 130.4 sq m
For identification only - Not to scale