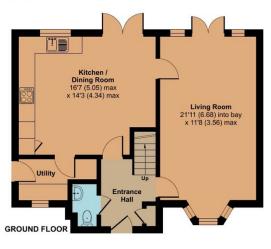

## 23 Port Stanley Close, Norton Fitzwarren, Taunton, TA2 6FD

Approximate Area = 1215 sq ft / 112.8 sq m
Garage = 190 sq ft / 17.6 sq m
Total = 1405 sq ft / 130.4 sq m
For identification only - Not to scale

## **Robert Cooney**

Corporation Street, Taunton, Somerset TA1 4AW

Telephone 01823 230 230

 $\hbox{E-mail taunton@robert cooney.co.uk}\\$ 

Website robertcooney.co.uk

Floor plan produced in accordance with RICS Property Measurement Standards incorporating International Property Measurement Standards (IPMS2 Residential). @ntchecom 2024. Produced for Robert Cooney. REF: 1120182