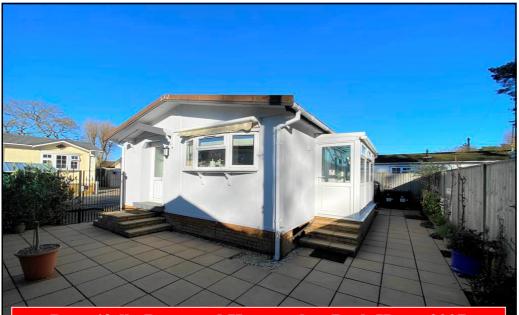

#### **Beautifully Presented Homeseeker Park Home 2007**

#### 2 Bedroom Park Home approx 31' x 20'

Accommodation & approximate room dimensions:

- Entrance Hall: Tall storage cupboard
- Cloakroom: WC & wash basin.
- Kitchen: approx 10'1" x 9'6" overall max. Range of floor and wall cupboards. Built-in oven, hob & cooker hood. Plumbing for washing machine & dishwasher. Integrated fridge/freezer (untested). Cupboard housing gas fired combination boiler . Door to:
- Large Side Porch: Door to garden
- Lounge/Diner: approx 19'0" x 14'3" max. Feature fireplace with electric fire fitted (untested).
- Bedroom 1: approx 10'4" x 9'6".
- Bedroom 2: approx 9'6" x 7'4". Fitted wardrobe.
- Shower Room: Large shower with thermostatic shower fitted. Vanity wash basin & WC. Chrome towel rail.
- Gas Central Heating (system untested)
- PVCu Double -Glazing
- Delightful Private Garden. Metal Shed
- Block Paved Driveway providing Parking on Plot
- Age Restriction 45+ Pets Considered
- Popular Residential Park near to amenities

## Private, Sunny Garden

purpose only. Not to scale