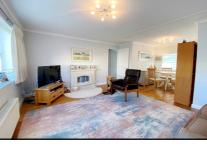

#### 2 Bedroom Park Home approx 31' x 20'

Accommodation & approximate room dimensions:

- Entrance Hall: Tall storage cupboard
- Cloakroom: WC & wash basin.
- Kitchen: approx 10'1" x 9'6" overall max. Range of floor and wall cupboards. Built-in oven, hob & cooker hood. Plumbing for washing machine & dishwasher. Integrated fridge/freezer (untested). Cupboard housing gas fired combination boiler . Door to:
- Large Side Porch: Door to garden
- Lounge/Diner: approx 19'0" x 14'3" max. Feature fireplace with electric fire fitted (untested).
- Bedroom 1: approx 10'4" x 9'6".
- Bedroom 2: approx 9'6" x 7'4". Fitted wardrobe.
- Shower Room: Large shower with thermostatic shower fitted. Vanity wash basin & WC. Chrome towel rail.
- Gas Central Heating (system untested)
- PVCu Double -Glazing
- Delightful Private Garden. Metal Shed
- Block Paved Driveway providing Parking on Plot
- Age Restriction 45+ Pets Considered
- Popular Residential Park near to amenities