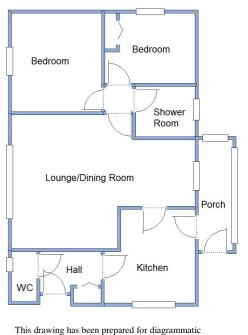

#### 2 Bedroom Park Home approx 31' x 20'

Accommodation & approximate room dimensions:

- Entrance Hall: Tall storage cupboard
- Cloakroom: WC & wash basin.
- Kitchen: approx 10'1" x 9'6" overall max. Range of floor and wall cupboards. Built-in oven, hob & cooker hood. Plumbing for washing machine & dishwasher. Integrated fridge/freezer (untested). Cupboard housing gas fired combination boiler . Door to:
- Large Side Porch: Door to garden
- Lounge/Diner: approx 19'0" x 14'3" max. Feature fireplace with electric fire fitted (untested).
- Bedroom 1: approx 10'4" x 9'6".
- Bedroom 2: approx 9'6" x 7'4". Fitted wardrobe.
- Shower Room: Large shower with thermostatic shower fitted. Vanity wash basin & WC. Chrome towel rail.
- Gas Central Heating (system untested)
- PVCu Double -Glazing
- Delightful Private Garden. Metal Shed
- Block Paved Driveway providing Parking on Plot
- Age Restriction 45+ Pets Considered
- Popular Residential Park near to amenities