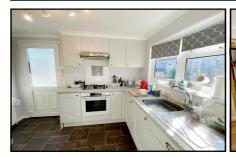

#### 2 Bedroom Park Home approx 31' x 20'

Accommodation & approximate room dimensions:

- Entrance Hall: Tall storage cupboard
- Cloakroom: WC & wash basin.
- Kitchen: approx 10'1" x 9'6" overall max. Range of floor and wall cupboards. Built-in oven, hob & cooker hood. Plumbing for washing machine & dishwasher. Integrated fridge/freezer (untested). Cupboard housing gas fired combination boiler . Door to:
- Large Side Porch: Door to garden
- Lounge/Diner: approx 19'0" x 14'3" max. Feature fireplace with electric fire fitted (untested).
- Bedroom 1: approx 10'4" x 9'6".
- Bedroom 2: approx 9'6" x 7'4". Fitted wardrobe.
- Shower Room: Large shower with thermostatic shower fitted. Vanity wash basin & WC. Chrome towel rail.
- Gas Central Heating (system untested)
- PVCu Double -Glazing
- Delightful Private Garden. Metal Shed
- Block Paved Driveway providing Parking on Plot
- Age Restriction 45+ Pets Considered
- Popular Residential Park near to amenities