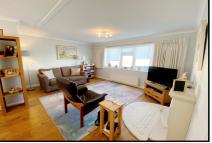

#### 2 Bedroom Park Home approx 31' x 20'

Accommodation & approximate room dimensions:

- Entrance Hall: Tall storage cupboard
- Cloakroom: WC & wash basin.
- Kitchen: approx 10'1" x 9'6" overall max. Range of floor and wall cupboards. Built-in oven, hob & cooker hood. Plumbing for washing machine & dishwasher. Integrated fridge/freezer (untested). Cupboard housing gas fired combination boiler . Door to:
- Large Side Porch: Door to garden
- Lounge/Diner: approx 19'0" x 14'3" max. Feature fireplace with electric fire fitted (untested).
- Bedroom 1: approx 10'4" x 9'6".
- Bedroom 2: approx 9'6" x 7'4". Fitted wardrobe.
- Shower Room: Large shower with thermostatic shower fitted. Vanity wash basin & WC. Chrome towel rail.
- Gas Central Heating (system untested)
- PVCu Double -Glazing
- Delightful Private Garden. Metal Shed
- Block Paved Driveway providing Parking on Plot
- Age Restriction 45+ Pets Considered
- Popular Residential Park near to amenities