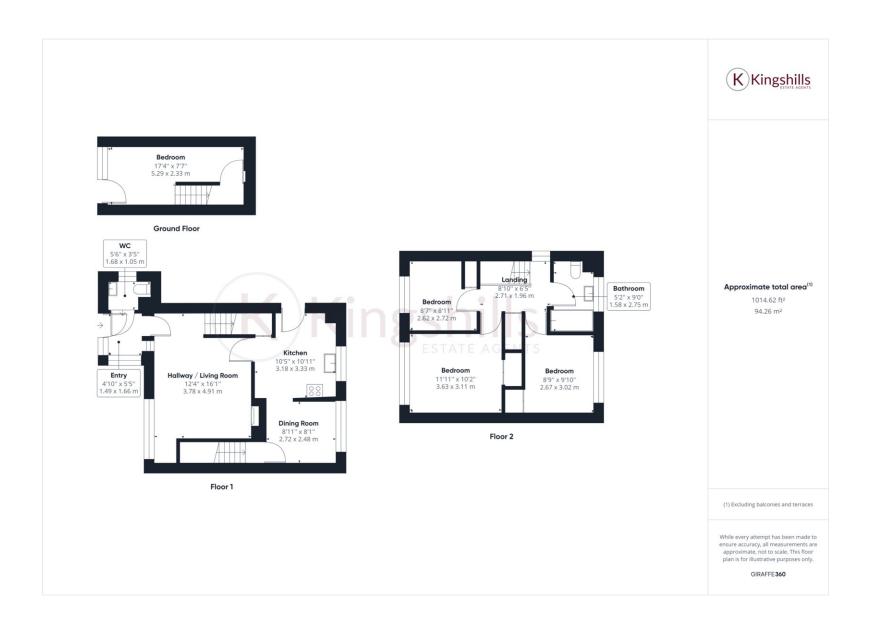

## **Full Description**

A well presented and spacious three/four bedroom semi-detached family home, located on the west of High Wycombe which provides easy access to the town centre and local amenities. The property benefits from driveway parking for at least 2 cars and a rear garden which a decking area.

The accommodation comprises; entrance porch; downstairs WC; spacious living room; kitchen; separate dining room. The lower ground floor offers a large bedroom/additional reception room, which has it's own private entrance. The first floor offers a modern bathroom and three bedrooms.