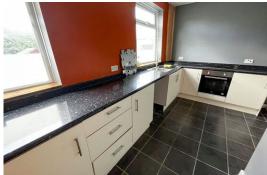

Inner hallway
Door to downstairs WC, under
stairs storage cupboard, tiled
flooring, storage cupboard, door to
kitchen diner.

Downstairs WC Window to side, Low level WC, sink unit, tiled flooring.

Kitchen Diner
2.90 m x 4.27 m (9'6" x 14'0")
UPVC window to rear, radiator,
base and wall units, roll top work
surface, sink unit, part tiled, tiled
flooring, space for washing
machine