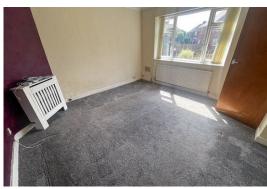

**COUNCIL TAX BAND: A EPC RATING: D** 

Entrance Hallway Stairs rising to the first floor, tiled flooring, radiator, window to side, door to lounge.

Lounge 4.04 m x 4.14 m (13'3" x 13'7") UPVC Window to front, radiator, door to inner hallway.