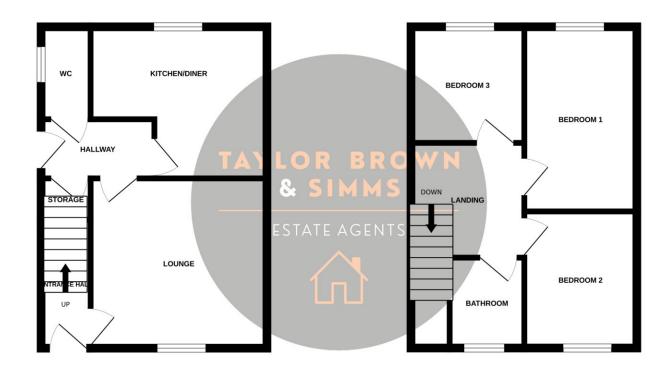

**COUNCIL TAX BAND: A EPC RATING: D** 

Entrance Hallway Stairs rising to the first floor, tiled flooring, radiator, window to side, door to lounge.

Lounge 4.04 m x 4.14 m (13'3" x 13'7") UPVC Window to front, radiator, door to inner hallway.

Inner hallway
Door to downstairs WC, under
stairs storage cupboard, tiled
flooring, storage cupboard, door to
kitchen diner.

Downstairs WC Window to side, Low level WC, sink unit, tiled flooring.

Kitchen Diner
2.90 m x 4.27 m (9'6" x 14'0")
UPVC window to rear, radiator,
base and wall units, roll top work
surface, sink unit, part tiled, tiled
flooring, space for washing
machine

First floor landing
Doors to bedrooms and bathroom.

Bedroom One 3.90 m x 2.46 m (12'10" x 8'1") UPVC window to rear, radiator, airing cupboard.

Bedroom Two 2.95 m x 2.77 m (9'8" x 9'1") UPVC window to front, radiator.

Bedroom Three 2.72 m x 2.59 m (8'11" x 8'6") UPVC Window to rear, radiator.

Bathroom
UPVC window to side, panelled
bath, WC, pedestal hand wash
basin, solid wood flooring, part tiled
walls, radiator.

Outside
To the front is a lawned area with gate to the side.
To the rear is a lawned garden, patio, and a garden shed.

GROUND FLOOR 1ST FLOOR

Whists every attempt has been made to ensure the accuracy of the floorplan contained here, measurements of doors, windows, rooms and any other items are approximate and no responsibility is laken for any error, omission or mis-statement. This plan is for illustrative purposes only and should be used as such by any prospective purchaser. The services, systems and appliances shown have not been tested and no guarante as to their operability or efficiency can be given.