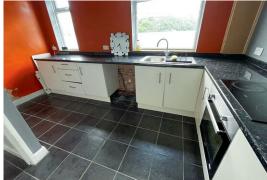

Inner hallway
Door to downstairs WC, under
stairs storage cupboard, tiled
flooring, storage cupboard, door to
kitchen diner.

Downstairs WC Window to side, Low level WC, sink unit, tiled flooring.

Kitchen Diner
2.90 m x 4.27 m (9'6" x 14'0")
UPVC window to rear, radiator,
base and wall units, roll top work
surface, sink unit, part tiled, tiled
flooring, space for washing
machine