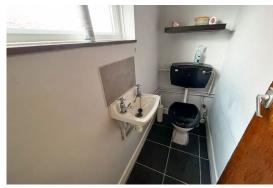

Inner hallway
Door to downstairs WC, under
stairs storage cupboard, tiled
flooring, storage cupboard, door to
kitchen diner.

Downstairs WC Window to side, Low level WC, sink unit, tiled flooring.

Kitchen Diner
2.90 m x 4.27 m (9'6" x 14'0")
UPVC window to rear, radiator,
base and wall units, roll top work
surface, sink unit, part tiled, tiled
flooring, space for washing
machine