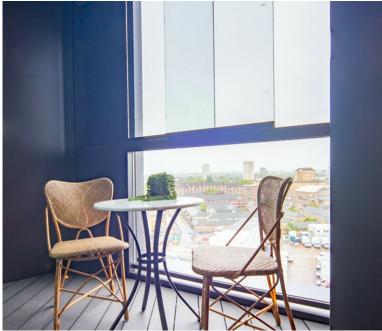

Size: 886 square feet

The apartment comprises a spacious reception room complete with Samsung Smart TVs with Bose sound bars alongside a private winter garden creating a further living area. The reception room is open plan with a fully fitted kitchen featuring integrated AEG appliances with floor to ceiling windows providing far reaching views across London. The apartment offers two double-bedrooms, two-bathrooms, one of which is an en-suite bathroom from the master bedroom. The apartment also benefits from ample storage space.

Residents can enjoy the use of on-site gym, media room, board room, secure underground parking as well as private landscaped podium gardens to unwind and relax.

O INVESTMENTS INTERNATIONAL

T: +447985487333