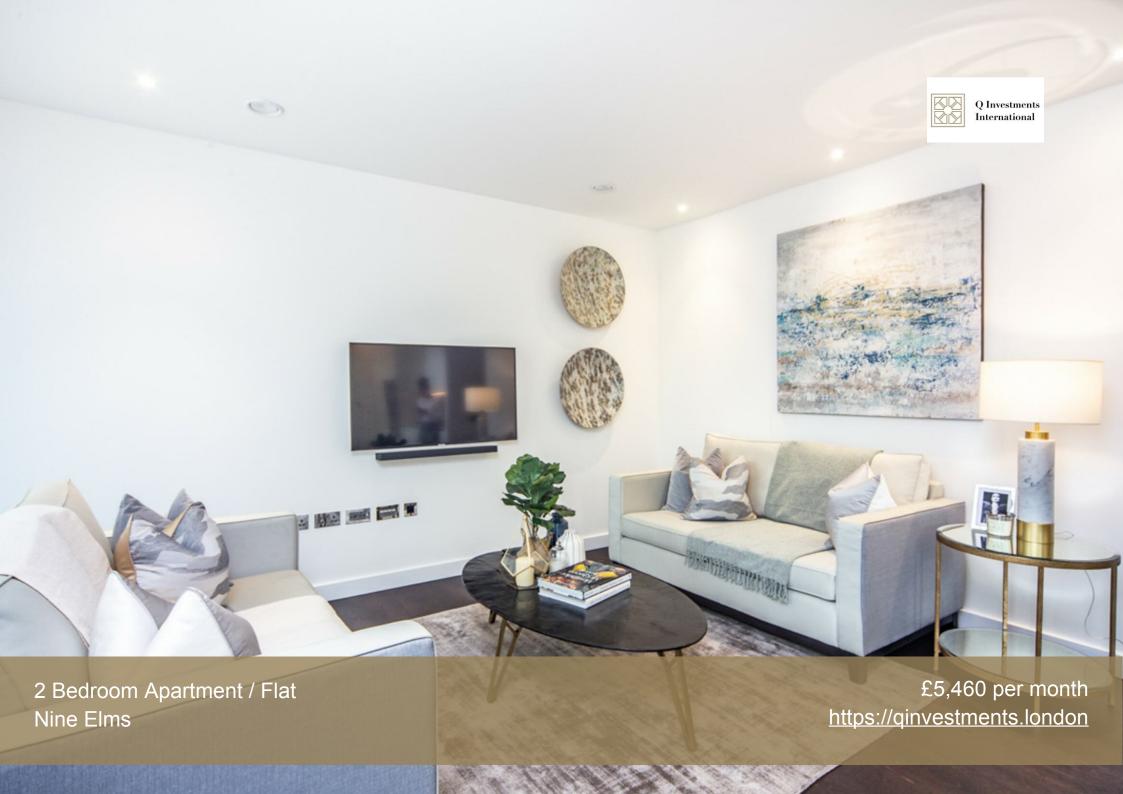

London, Nine Elms

Interior Designed 2 Bedroom Apartment in a New build development with amenities to rent in London.

\*Virtual Tour available For more information, please call or whatsapp: +447985487333. Ref. RLTH43

Size: 886 square feet

The apartment comprises a spacious reception room complete with Samsung Smart TVs with Bose sound bars alongside a private winter garden creating a further living area. The reception room is open plan with a fully fitted kitchen featuring integrated AEG appliances with floor to ceiling windows providing far reaching views across London. The apartment offers two double-bedrooms, two-bathrooms, one of which is an en-suite bathroom from the master bedroom. The apartment also benefits from ample storage space.