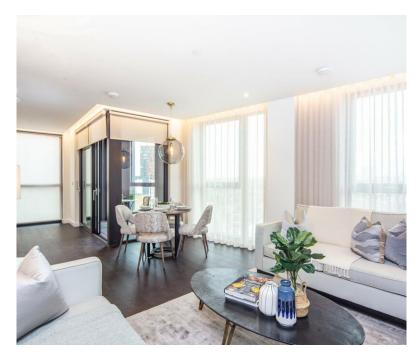

Size: 886 square feet

The apartment comprises a spacious reception room complete with Samsung Smart TVs with Bose sound bars alongside a private winter garden creating a further living area. The reception room is open plan with a fully fitted kitchen featuring integrated AEG appliances with floor to ceiling windows providing far reaching views across London. The apartment offers two double-bedrooms, two-bathrooms, one of which is an en-suite bathroom from the master bedroom. The apartment also benefits from ample storage space.