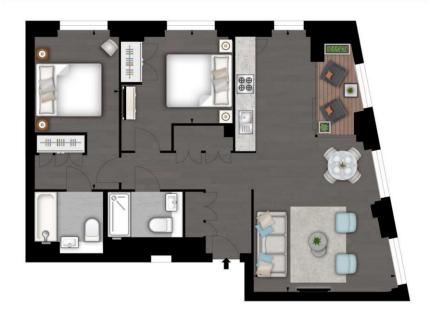

Size: 886 square feet

The apartment comprises a spacious reception room complete with Samsung Smart TVs with Bose sound bars alongside a private winter garden creating a further living area. The reception room is open plan with a fully fitted kitchen featuring integrated AEG appliances with floor to ceiling windows providing far reaching views across London. The apartment offers two double-bedrooms, two-bathrooms, one of which is an en-suite bathroom from the master bedroom. The apartment also benefits from ample storage space.

## **EIGHTH FLOOR**