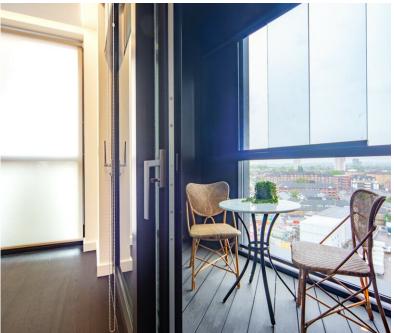

Size: 886 square feet

The apartment comprises a spacious reception room complete with Samsung Smart TVs with Bose sound bars alongside a private winter garden creating a further living area. The reception room is open plan with a fully fitted kitchen featuring integrated AEG appliances with floor to ceiling windows providing far reaching views across London. The apartment offers two double-bedrooms, two-bathrooms, one of which is an en-suite bathroom from the master bedroom. The apartment also benefits from ample storage space.