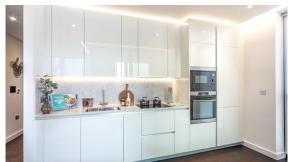

Size: 886 square feet

The apartment comprises a spacious reception room complete with Samsung Smart TVs with Bose sound bars alongside a private winter garden creating a further living area. The reception room is open plan with a fully fitted kitchen featuring integrated AEG appliances with floor to ceiling windows providing far reaching views across London. The apartment offers two double-bedrooms, two-bathrooms, one of which is an en-suite bathroom from the master bedroom. The apartment also benefits from ample storage space.