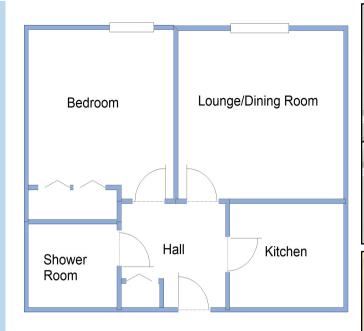

## Accommodation and approximate room sizes:

- Spacious Hall: Deep storage/airing cupboard.
- Lounge/Dining Room: Night storage heater. Feature bay window.
- Kitchen: Range of floor and wall units. Cooker point. Space for fridge/freezer. Window overlooking communal gardens.
- Double Bedroom: Built-in mirror fronted wardrobes.
- Shower Room: Large shower cubicle having thermostatic shower & seat fitted. Vanity wash basin & WC.
- Double-Glazing
- New Carpets Throughout
- Electric Heating (untested)
- Delightful Communal Gardens
- Communal Residents Lounge
- Residents Laundry Room & Guest Suite
- Lift & Stairs to all floors & Security Entry System
- House Manager
- Service Charge: approx £3105.00 per annum
- Lease: approx 64 years remaining
- Council Tax Band 'B'
- Energy Rating 'C'

This drawing has been prepared for diagrammatic purpose only. All measurements are approximate. Not to scale.