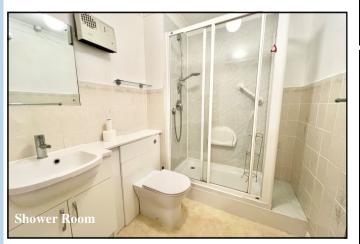

## Accommodation and approximate room sizes:

- Spacious Hall: Deep storage/airing cupboard.
- Lounge/Dining Room: Night storage heater. Feature bay window.
- Kitchen: Range of floor and wall units. Cooker point. Space for fridge/freezer. Window overlooking communal gardens.
- Double Bedroom: Built-in mirror fronted wardrobes.
- Shower Room: Large shower cubicle having thermostatic shower & seat fitted. Vanity wash basin & WC.
- Double-Glazing
- New Carpets Throughout
- Electric Heating (untested)
- Delightful Communal Gardens
- Communal Residents Lounge
- Residents Laundry Room & Guest Suite
- Lift & Stairs to all floors & Security Entry System
- House Manager
- Service Charge: approx £3105.00 per annum
- Lease: approx 64 years remaining
- Council Tax Band 'B'
- Energy Rating 'C'