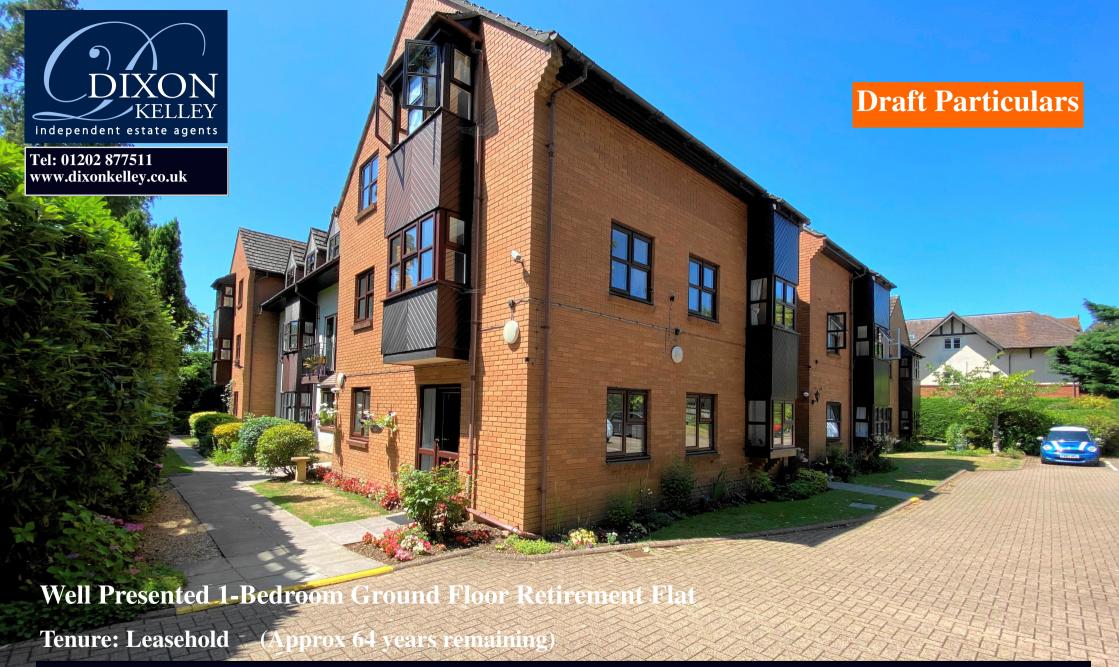

Flat 6 Berkeley Court, Moorside Road, West Moors, Ferndown, Dorset. BH22 0EH

Price £95,000

- **Spacious Entrance Hall**
- Lounge/Dining Room
- **Modern Kitchen**
- **Shower Room**
- **Double Bedroom with Built In Wardrobes**
- **Communal Residents Lounge & Guest Suite**
- **House Manager & Security Entry System**
- **Delightful Gardens**
- **Close to Shops & Services**
- Viewing Recommended!

## Flat 6 Berkeley Court, Moorside Road, West Moors, Ferndown, Dorset BH22 0EH

Beautifully presented ground floor 1-bedroom Retirement Flat, situated in a popular block within level walking distance of the comprehensive village centre of West Moors, having shops and services close to hand.

The block is very well maintained & benefits from a House Manager, Residents Lounge, Laundry Room, Guest Suite, Security Entry System, Lift & Delightful Grounds.

## Accommodation and approximate room sizes:

- Spacious Hall: Deep storage/airing cupboard.
- Lounge/Dining Room: Night storage heater. Feature bay window.
- Kitchen: Range of floor and wall units. Cooker point. Space for fridge/freezer. Window overlooking communal gardens.
- Double Bedroom: Built-in mirror fronted wardrobes.
- Shower Room: Large shower cubicle having thermostatic shower & seat fitted. Vanity wash basin & WC.
- Double-Glazing
- New Carpets Throughout
- Electric Heating (untested)
- Delightful Communal Gardens
- Communal Residents Lounge
- Residents Laundry Room & Guest Suite
- Lift & Stairs to all floors & Security Entry System
- House Manager
- Service Charge: approx £3105.00 per annum
- Lease: approx 64 years remaining
- Council Tax Band 'B'
- Energy Rating 'C'