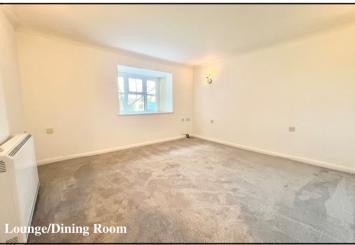

## Accommodation and approximate room sizes:

- Spacious Hall: Deep storage/airing cupboard.
- Lounge/Dining Room: Night storage heater. Feature bay window.
- Kitchen: Range of floor and wall units. Cooker point. Space for fridge/freezer. Window overlooking communal gardens.
- Double Bedroom: Built-in mirror fronted wardrobes.
- Shower Room: Large shower cubicle having thermostatic shower & seat fitted. Vanity wash basin & WC.
- Double-Glazing
- New Carpets Throughout
- Electric Heating (untested)
- Delightful Communal Gardens
- Communal Residents Lounge
- Residents Laundry Room & Guest Suite
- Lift & Stairs to all floors & Security Entry System
- House Manager
- Service Charge: approx £3105.00 per annum
- Lease: approx 64 years remaining
- Council Tax Band 'B'
- Energy Rating 'C'