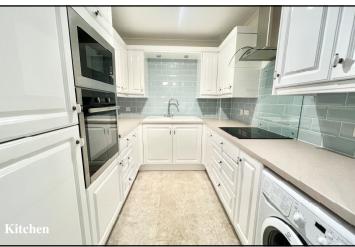

## Accommodation and approximate room sizes:

- Spacious Hall: Deep storage/airing cupboard.
- Lounge/Dining Room: Night storage heater. Feature bay window.
- Kitchen: Range of floor and wall units. Cooker point. Space for fridge/freezer. Window overlooking communal gardens.
- Double Bedroom: Built-in mirror fronted wardrobes.
- Shower Room: Large shower cubicle having thermostatic shower & seat fitted. Vanity wash basin & WC.
- Double-Glazing
- New Carpets Throughout
- Electric Heating (untested)
- Delightful Communal Gardens
- Communal Residents Lounge
- Residents Laundry Room & Guest Suite
- Lift & Stairs to all floors & Security Entry System
- House Manager
- Service Charge: approx £3105.00 per annum
- Lease: approx 64 years remaining
- Council Tax Band 'B'
- Energy Rating 'C'