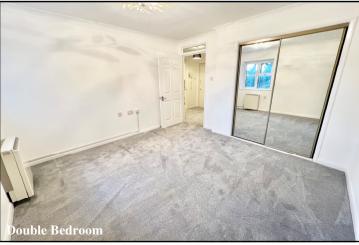

## Accommodation and approximate room sizes:

- Spacious Hall: Deep storage/airing cupboard.
- Lounge/Dining Room: Night storage heater. Feature bay window.
- Kitchen: Range of floor and wall units. Cooker point. Space for fridge/freezer. Window overlooking communal gardens.
- Double Bedroom: Built-in mirror fronted wardrobes.
- Shower Room: Large shower cubicle having thermostatic shower & seat fitted. Vanity wash basin & WC.
- Double-Glazing
- New Carpets Throughout
- Electric Heating (untested)
- Delightful Communal Gardens
- Communal Residents Lounge
- Residents Laundry Room & Guest Suite
- Lift & Stairs to all floors & Security Entry System
- House Manager
- Service Charge: approx £3105.00 per annum
- Lease: approx 64 years remaining
- Council Tax Band 'B'
- Energy Rating 'C'