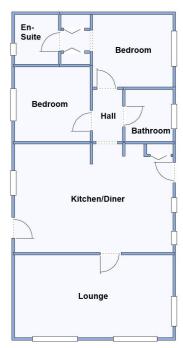

#### 2-Bedroom Park Home - approx 40' x 20'

Accommodation & approximate room dimensions:

- Omar 'Vision' Park Home circa 2024
- Entrance: Cloaks Cupboard & useful seat.
- Lounge: approx 18'9" x 10'1". Feature fireplace. Full height windows & vaulted ceiling.
- Kitchen/Diner: approx 18'9" x 13'1". Wonderful, spacious room. Superb range of floor & wall cupboards. Built-in oven, hob & cooker hood. Integrated dishwasher, washing machine & fridge/freezer. Cupboard housing combination gas boiler. Vaulted ceiling with LED lighting. Door to garden.
- Inner Hall
- Bedroom 1: approx 9'1" x 8'6" Plus Dressing Area with fitted wardrobes.
- **En-Suite Shower Room**
- Bedroom 2: approx 9'1" x 9'. Fitted wardrobe.
- Bathroom: Panelled bath. Wash basin & WC.
- Gas Central Heating & PVCu Double-Glazing.
- Small garden with Metal Shed
- **Parking on Plot**
- Age Restriction 55+ Pets Considered
- Well maintained Residential Park on the outskirts of New Milton. Near to outstanding coastline & New Forest National Park.