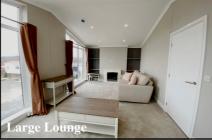

#### 2-Bedroom Park Home - approx 40' x 20'

Accommodation & approximate room dimensions:

- Omar 'Vision' Park Home circa 2024
- Entrance: Cloaks Cupboard & useful seat.
- Lounge: approx 18'9" x 10'1". Feature fireplace. Full height windows & vaulted ceiling.
- Kitchen/Diner: approx 18'9" x 13'1". Wonderful, spacious room. Superb range of floor & wall cupboards. Built-in oven, hob & cooker hood. Integrated dishwasher, washing machine & fridge/freezer. Cupboard housing combination gas boiler. Vaulted ceiling with LED lighting. Door to garden.
- Inner Hall
- Bedroom 1: approx 9'1" x 8'6" Plus Dressing Area with fitted wardrobes.
- **En-Suite Shower Room**
- Bedroom 2: approx 9'1" x 9'. Fitted wardrobe.
- Bathroom: Panelled bath. Wash basin & WC.
- Gas Central Heating & PVCu Double-Glazing.
- Small garden with Metal Shed
- **Parking on Plot**
- Age Restriction 55+ Pets Considered
- Well maintained Residential Park on the outskirts of New Milton. Near to outstanding coastline & New Forest National Park.