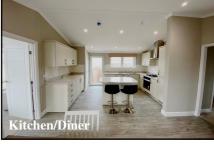

#### 2-Bedroom Park Home - approx 40' x 20'

Accommodation & approximate room dimensions:

- Omar 'Vision' Park Home circa 2024
- Entrance: Cloaks Cupboard & useful seat.
- Lounge: approx 18'9" x 10'1". Feature fireplace. Full height windows & vaulted ceiling.
- Kitchen/Diner: approx 18'9" x 13'1". Wonderful, spacious room. Superb range of floor & wall cupboards. Built-in oven, hob & cooker hood. Integrated dishwasher, washing machine & fridge/freezer. Cupboard housing combination gas boiler. Vaulted ceiling with LED lighting. Door to garden.
- Inner Hall
- Bedroom 1: approx 9'1" x 8'6" Plus Dressing Area with fitted wardrobes.
- **En-Suite Shower Room**
- Bedroom 2: approx 9'1" x 9'. Fitted wardrobe.
- Bathroom: Panelled bath. Wash basin & WC.
- Gas Central Heating & PVCu Double-Glazing.
- Small garden with Metal Shed
- **Parking on Plot**
- Age Restriction 55+ Pets Considered
- Well maintained Residential Park on the outskirts of New Milton. Near to outstanding coastline & New Forest National Park.