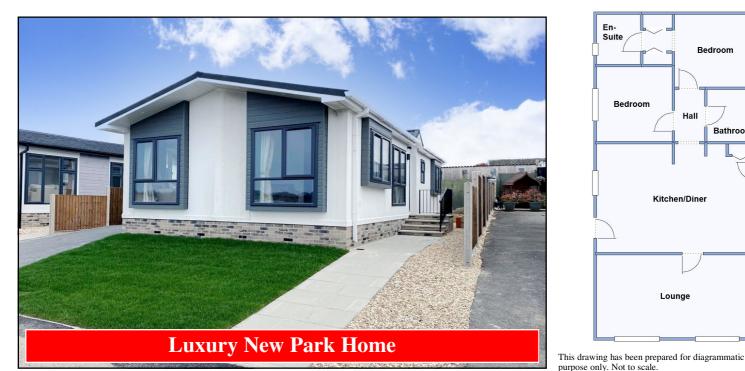

#### 2-Bedroom Park Home - approx 40' x 20'

Accommodation & approximate room dimensions:

- Omar 'Vision' Park Home circa 2024
- Entrance: Cloaks Cupboard & useful seat.
- Lounge: approx 18'9" x 10'1". Feature fireplace. Full height windows & vaulted ceiling.
- Kitchen/Diner: approx 18'9" x 13'1". Wonderful, spacious room. Superb range of floor & wall cupboards. Built-in oven, hob & cooker hood. Integrated dishwasher, washing machine & fridge/freezer. Cupboard housing combination gas boiler. Vaulted ceiling with LED lighting. Door to garden.
- Inner Hall
- Bedroom 1: approx 9'1" x 8'6" Plus Dressing Area with fitted wardrobes.
- **En-Suite Shower Room**
- Bedroom 2: approx 9'1" x 9'. Fitted wardrobe.
- Bathroom: Panelled bath. Wash basin & WC.
- Gas Central Heating & PVCu Double-Glazing.
- Small garden with Metal Shed
- **Parking on Plot**
- Age Restriction 55+ Pets Considered
- Well maintained Residential Park on the outskirts of New Milton. Near to outstanding coastline & New Forest National Park.