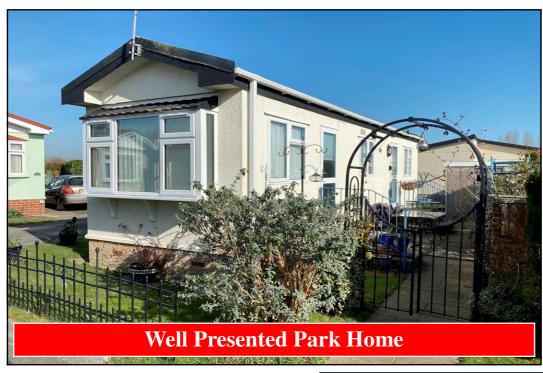

## 58 Selwood Park, Weymans Avenue, Kinson, Bournemouth. BH10 7JU

This drawing has been prepared for diagrammatic purpose only. Not to scale

### 1 Bedroom Park Home approx 35' x 10'

Accommodation & approximate room dimensions:

- Omar 'Ranchouse Plus' circa 1994
- Entrance Hall
- Lounge: approx 11'11" x 9'2". Bay window & door to garden.
- Kitchen/Diner: approx 9'6" x 9'2"max. Range of modern base & wall units. Space for cooker, washing machine & fridge/freezer. Cupboard housing combination gas boiler.
- Bedroom 1: approx 9'2" x 8'4" inc fitted wardrobes.
- Shower Room: Modern suite comprising shower cubicle with Mira shower unit. Vanity wash basin & WC. Chrome heated towel rail.
- Gas Central Heating (Boiler installed December 2023)
- PVCu Double-Glazing
- Parking on Plot
- Delightful Small Garden. Concrete Shed.
- Age restriction 50+. 1 Pet Considered
- Popular, well maintained Residential Park close to local amenities & with easy access to Bournemouth & Poole.

# Good location close to amenities

Pitch Fee: Approx £194.10 per month Subject to Annual Review Council Tax Band: 'A' Tenure: 1983 Mobile Homes Act Agreement