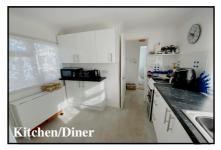

### 1 Bedroom Park Home approx 35' x 10'

Accommodation & approximate room dimensions:

- Omar 'Ranchouse Plus' circa 1994
- Entrance Hall
- Lounge: approx 11'11" x 9'2". Bay window & door to garden.
- Kitchen/Diner: approx 9'6" x 9'2"max. Range of modern base & wall units. Space for cooker, washing machine & fridge/freezer. Cupboard housing combination gas boiler.
- Bedroom 1: approx 9'2" x 8'4" inc fitted wardrobes.
- Shower Room: Modern suite comprising shower cubicle with Mira shower unit. Vanity wash basin & WC. Chrome heated towel rail.
- Gas Central Heating (Boiler installed December 2023)
- PVCu Double-Glazing
- Parking on Plot
- Delightful Small Garden. Concrete Shed.
- Age restriction 50+. 1 Pet Considered
- Popular, well maintained Residential Park close to local amenities & with easy access to Bournemouth & Poole.