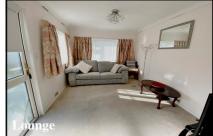

### 1 Bedroom Park Home approx 35' x 10'

Accommodation & approximate room dimensions:

- Omar 'Ranchouse Plus' circa 1994
- Entrance Hall
- Lounge: approx 11'11" x 9'2". Bay window & door to garden.
- Kitchen/Diner: approx 9'6" x 9'2"max. Range of modern base & wall units. Space for cooker, washing machine & fridge/freezer. Cupboard housing combination gas boiler.
- Bedroom 1: approx 9'2" x 8'4" inc fitted wardrobes.
- Shower Room: Modern suite comprising shower cubicle with Mira shower unit. Vanity wash basin & WC. Chrome heated towel rail.
- Gas Central Heating (Boiler installed December 2023)
- PVCu Double-Glazing
- Parking on Plot
- Delightful Small Garden. Concrete Shed.
- Age restriction 50+. 1 Pet Considered
- Popular, well maintained Residential Park close to local amenities & with easy access to Bournemouth & Poole.