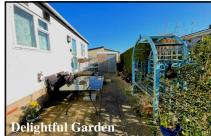

### 1 Bedroom Park Home approx 35' x 10'

Accommodation & approximate room dimensions:

- Omar 'Ranchouse Plus' circa 1994
- Entrance Hall
- Lounge: approx 11'11" x 9'2". Bay window & door to garden.
- Kitchen/Diner: approx 9'6" x 9'2"max. Range of modern base & wall units. Space for cooker, washing machine & fridge/freezer. Cupboard housing combination gas boiler.
- Bedroom 1: approx 9'2" x 8'4" inc fitted wardrobes.
- Shower Room: Modern suite comprising shower cubicle with Mira shower unit. Vanity wash basin & WC. Chrome heated towel rail.
- Gas Central Heating (Boiler installed December 2023)
- PVCu Double-Glazing
- Parking on Plot
- Delightful Small Garden. Concrete Shed.
- Age restriction 50+. 1 Pet Considered
- Popular, well maintained Residential Park close to local amenities & with easy access to Bournemouth & Poole.