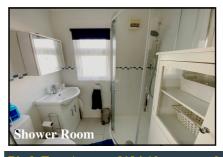

### 1 Bedroom Park Home approx 35' x 10'

Accommodation & approximate room dimensions:

- Omar 'Ranchouse Plus' circa 1994
- Entrance Hall
- Lounge: approx 11'11" x 9'2". Bay window & door to garden.
- Kitchen/Diner: approx 9'6" x 9'2"max. Range of modern base & wall units. Space for cooker, washing machine & fridge/freezer. Cupboard housing combination gas boiler.
- Bedroom 1: approx 9'2" x 8'4" inc fitted wardrobes.
- Shower Room: Modern suite comprising shower cubicle with Mira shower unit. Vanity wash basin & WC. Chrome heated towel rail.
- Gas Central Heating (Boiler installed December 2023)
- PVCu Double-Glazing
- Parking on Plot
- Delightful Small Garden. Concrete Shed.
- Age restriction 50+. 1 Pet Considered
- Popular, well maintained Residential Park close to local amenities & with easy access to Bournemouth & Poole.