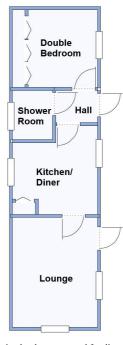

## 58 Selwood Park, Weymans Avenue, Kinson, Bournemouth. BH10 7JU

This drawing has been prepared for diagrammatic purpose only. Not to scale

### 1 Bedroom Park Home approx 35' x 10'

Accommodation & approximate room dimensions:

- Omar 'Ranchouse Plus' circa 1994
- Entrance Hall
- Lounge: approx 11'11" x 9'2". Bay window & door to garden.
- Kitchen/Diner: approx 9'6" x 9'2"max. Range of modern base & wall units. Space for cooker, washing machine & fridge/freezer. Cupboard housing combination gas boiler.
- Bedroom 1: approx 9'2" x 8'4" inc fitted wardrobes.
- Shower Room: Modern suite comprising shower cubicle with Mira shower unit. Vanity wash basin & WC. Chrome heated towel rail.
- Gas Central Heating (Boiler installed December 2023)
- PVCu Double-Glazing
- Parking on Plot
- Delightful Small Garden. Concrete Shed.
- Age restriction 50+. 1 Pet Considered
- Popular, well maintained Residential Park close to local amenities & with easy access to Bournemouth & Poole.