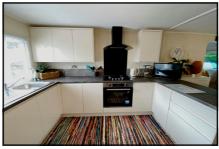

#### 2-Bedroom Park Home - approx 32' x 20'

Accommodation & approximate room dimensions:

- Porch: Laundry cupboard with plumbing for washing machine & wall mounted combination gas boiler.
- Kitchen/Diner: approx 19'1" x 10'1" overall max. Superb new kitchen with good range of high gloss floor & wall cupboards. Built-in oven, hob & hood. Space for fridge/freezer. Ample space for dining
- Lounge: approx 19'1" x 11'6". Door to garden.
- **Inner Hall**
- Bedroom 1: approx 9'7" x 9'3". Built-in wardrobe.
- Bedroom 2: approx 9'4" x 6'9".
- Bathroom: modern suite comprising Panelled bath. Vanity Wash basin & WC. Chrome heated towel rail
- **Gas Central Heating (New system 2020)**
- **PVCu Double-Glazing**
- **Delightful Private Garden with Metal Shed**
- Allocated Parking for 1 car
- Age Restriction 55+ No Pets
- Delightful country style Residential Park near to major supermarkets & local amenities.