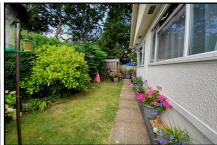

#### 2-Bedroom Park Home - approx 32' x 20'

Accommodation & approximate room dimensions:

- Porch: Laundry cupboard with plumbing for washing machine & wall mounted combination gas boiler.
- Kitchen/Diner: approx 19'1" x 10'1" overall max. Superb new kitchen with good range of high gloss floor & wall cupboards. Built-in oven, hob & hood. Space for fridge/freezer. Ample space for dining
- Lounge: approx 19'1" x 11'6". Door to garden.
- **Inner Hall**
- Bedroom 1: approx 9'7" x 9'3". Built-in wardrobe.
- Bedroom 2: approx 9'4" x 6'9".
- Bathroom: modern suite comprising Panelled bath. Vanity Wash basin & WC. Chrome heated towel rail
- **Gas Central Heating (New system 2020)**
- **PVCu Double-Glazing**
- **Delightful Private Garden with Metal Shed**
- Allocated Parking for 1 car
- Age Restriction 55+ No Pets
- Delightful country style Residential Park near to major supermarkets & local amenities.