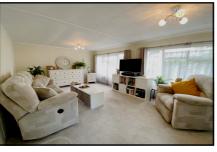

#### 2-Bedroom Park Home - approx 32' x 20'

Accommodation & approximate room dimensions:

- Porch: Laundry cupboard with plumbing for washing machine & wall mounted combination gas boiler.
- Kitchen/Diner: approx 19'1" x 10'1" overall max. Superb new kitchen with good range of high gloss floor & wall cupboards. Built-in oven, hob & hood. Space for fridge/freezer. Ample space for dining
- Lounge: approx 19'1" x 11'6". Door to garden.
- **Inner Hall**
- Bedroom 1: approx 9'7" x 9'3". Built-in wardrobe.
- Bedroom 2: approx 9'4" x 6'9".
- Bathroom: modern suite comprising Panelled bath. Vanity Wash basin & WC. Chrome heated towel rail
- **Gas Central Heating (New system 2020)**
- **PVCu Double-Glazing**
- **Delightful Private Garden with Metal Shed**
- Allocated Parking for 1 car
- Age Restriction 55+ No Pets
- Delightful country style Residential Park near to major supermarkets & local amenities.