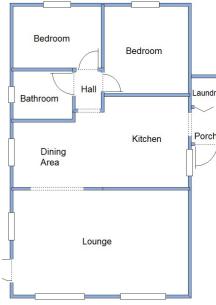

# 53 St Leonards Farm Park, Ringwood Road, West Moors, Dorset. BH22 0AQ

This drawing has been prepared for diagrammatic purpose only. Not to scale.

#### 2-Bedroom Park Home - approx 32' x 20'

Accommodation & approximate room dimensions:

- Porch: Laundry cupboard with plumbing for washing machine & wall mounted combination gas boiler.
- Kitchen/Diner: approx 19'1" x 10'1" overall max. Superb new kitchen with good range of high gloss floor & wall cupboards. Built-in oven, hob & hood. Space for fridge/freezer. Ample space for dining
- Lounge: approx 19'1" x 11'6". Door to garden.
- **Inner Hall**
- Bedroom 1: approx 9'7" x 9'3". Built-in wardrobe.
- Bedroom 2: approx 9'4" x 6'9".
- Bathroom: modern suite comprising Panelled bath. Vanity Wash basin & WC. Chrome heated towel rail
- **Gas Central Heating (New system 2020)**
- **PVCu Double-Glazing**
- **Delightful Private Garden with Metal Shed**
- Allocated Parking for 1 car
- Age Restriction 55+ No Pets
- Delightful country style Residential Park near to major supermarkets & local amenities.