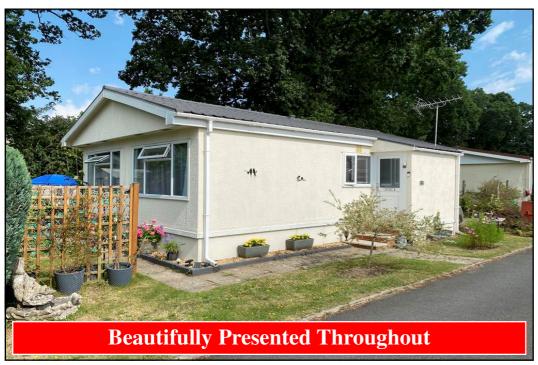

# 53 St Leonards Farm Park, Ringwood Road, West Moors, Dorset. BH22 0AQ

This drawing has been prepared for diagrammatic purpose only. Not to scale.

#### 2-Bedroom Park Home - approx 32' x 20'

Accommodation & approximate room dimensions:

- Porch: Laundry cupboard with plumbing for washing machine & wall mounted combination gas boiler.
- Kitchen/Diner: approx 19'1" x 10'1" overall max. Superb new kitchen with good range of high gloss floor & wall cupboards. Built-in oven, hob & hood. Space for fridge/freezer. Ample space for dining
- Lounge: approx 19'1" x 11'6". Door to garden.
- **Inner Hall**
- Bedroom 1: approx 9'7" x 9'3". Built-in wardrobe.
- Bedroom 2: approx 9'4" x 6'9".
- Bathroom: modern suite comprising Panelled bath. Vanity Wash basin & WC. Chrome heated towel rail
- **Gas Central Heating (New system 2020)**
- **PVCu Double-Glazing**
- **Delightful Private Garden with Metal Shed**
- Allocated Parking for 1 car
- Age Restriction 55+ No Pets
- Delightful country style Residential Park near to major supermarkets & local amenities.