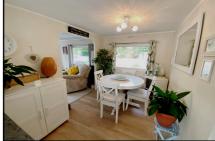

#### 2-Bedroom Park Home - approx 32' x 20'

Accommodation & approximate room dimensions:

- Porch: Laundry cupboard with plumbing for washing machine & wall mounted combination gas boiler.
- Kitchen/Diner: approx 19'1" x 10'1" overall max. Superb new kitchen with good range of high gloss floor & wall cupboards. Built-in oven, hob & hood. Space for fridge/freezer. Ample space for dining
- Lounge: approx 19'1" x 11'6". Door to garden.
- **Inner Hall**
- Bedroom 1: approx 9'7" x 9'3". Built-in wardrobe.
- Bedroom 2: approx 9'4" x 6'9".
- Bathroom: modern suite comprising Panelled bath. Vanity Wash basin & WC. Chrome heated towel rail
- **Gas Central Heating (New system 2020)**
- **PVCu Double-Glazing**
- **Delightful Private Garden with Metal Shed**
- Allocated Parking for 1 car
- Age Restriction 55+ No Pets
- Delightful country style Residential Park near to major supermarkets & local amenities.