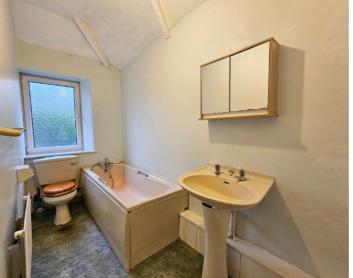

#### First Floor

```
Bedroom I 13'0" x 10'6" (3.96m x 3.20m)
Bedroom 2 8'2" x 8'6" (2.49m x 2.59m)
Bathroom 4'5" x 11'4" (1.35m x 3.45m)
```