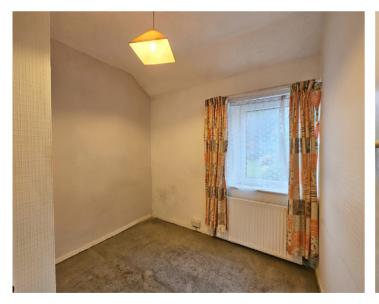

#### First Floor

```
Bedroom I 13'0" x 10'6" (3.96m x 3.20m)
Bedroom 2 8'2" x 8'6" (2.49m x 2.59m)
Bathroom 4'5" x 11'4" (1.35m x 3.45m)
```