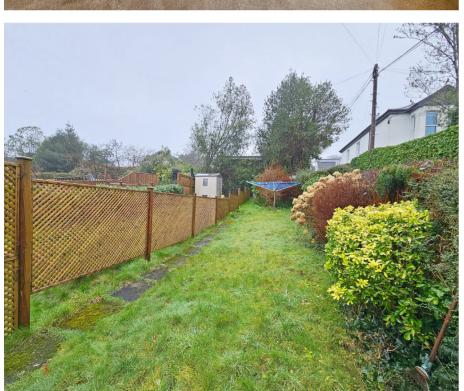

#### Outside

There is a lovely garden area to the rear, predominantly laid to lawn with a small courtyard area directly to the rear of the kitchen. A small private lane runs alongside the garden and subject to the necessary consents and agreements, one could potentially create parking within the garden.