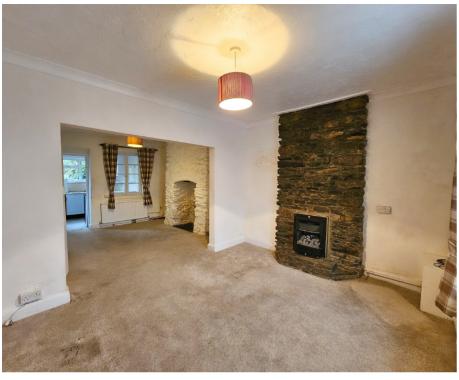

## The Property

Although in need of some minor updating and cosmetic refurbishment, this charming cottage offers a pleasant open plan living room with fireplace through an open arch to a dining area with stairs to the first floor. At the rear is a kitchen extension with access out to the rear garden. Upstairs are two bedrooms and a bathroom.

#### **Ground Floor**

```
Kitchen 8'3" x 7'8" (2.51m x 2.34m)
Living Room Area 13'0" x 10'3"
(3.96m x 3.12m)
Dining Room Area 12'10" x 11'3"
(3.91m x 3.43m)
```