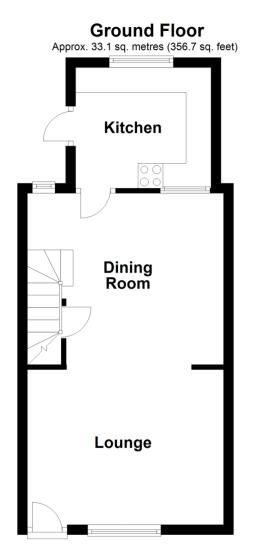

### Accommodation

#### **Ground Floor**

```
Kitchen 8'3" x 7'8" (2.51m x 2.34m)
Living Room Area 13'0" x 10'3"
(3.96m x 3.12m)
Dining Room Area 12'10" x 11'3"
(3.91m x 3.43m)
```