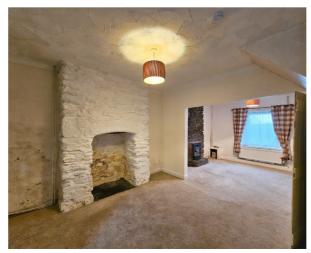

## The Property

Although in need of some minor updating and cosmetic refurbishment, this charming cottage offers a pleasant open plan living room with fireplace through an open arch to a dining area with stairs to the first floor. At the rear is a kitchen extension with access out to the rear garden. Upstairs are two bedrooms and a bathroom.