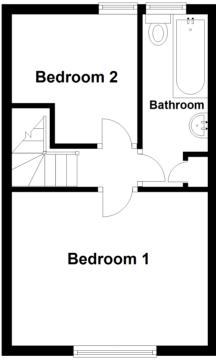

First Floor
Approx. 26.3 sq. metres (282.7 sq. feet)

Total area: approx. 59.4 sq. metres (639.5 sq. feet)

Produced by Energy Performance Services for Identification purposes only.

Plan produced using PlanUp.

#### First Floor

```
Bedroom I 13'0" x 10'6" (3.96m x 3.20m)
Bedroom 2 8'2" x 8'6" (2.49m x 2.59m)
Bathroom 4'5" x 11'4" (1.35m x 3.45m)
```