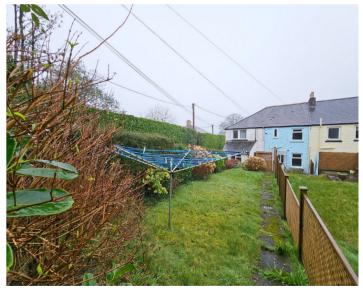

#### Outside

There is a lovely garden area to the rear, predominantly laid to lawn with a small courtyard area directly to the rear of the kitchen. A small private lane runs alongside the garden and subject to the necessary consents and agreements, one could potentially create parking within the garden.