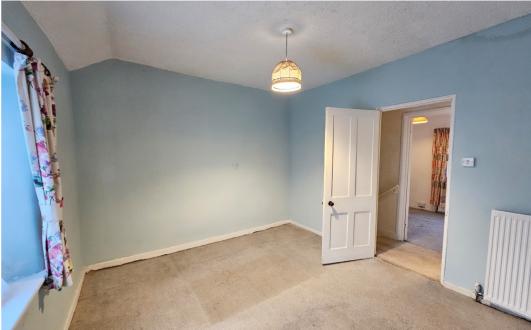

#### First Floor

```
Bedroom I 13'0" x 10'6" (3.96m x 3.20m)
Bedroom 2 8'2" x 8'6" (2.49m x 2.59m)
Bathroom 4'5" x 11'4" (1.35m x 3.45m)
```