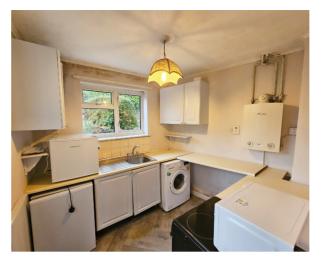

## The Property

Although in need of some minor updating and cosmetic refurbishment, this charming cottage offers a pleasant open plan living room with fireplace through an open arch to a dining area with stairs to the first floor. At the rear is a kitchen extension with access out to the rear garden. Upstairs are two bedrooms and a bathroom.

#### **Ground Floor**

```
Kitchen 8'3" x 7'8" (2.51m x 2.34m)
Living Room Area 13'0" x 10'3"
(3.96m x 3.12m)
Dining Room Area 12'10" x 11'3"
(3.91m x 3.43m)
```