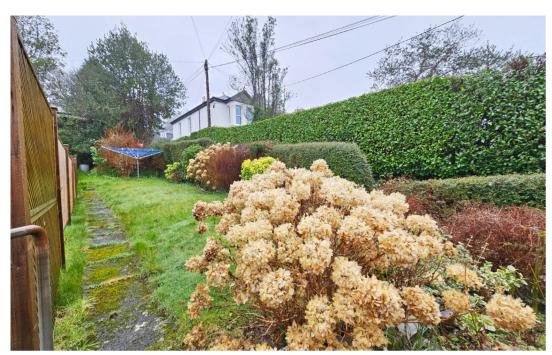

#### Outside

There is a lovely garden area to the rear, predominantly laid to lawn with a small courtyard area directly to the rear of the kitchen. A small private lane runs alongside the garden and subject to the necessary consents and agreements, one could potentially create parking within the garden.