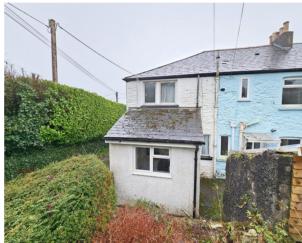

#### Outside

There is a lovely garden area to the rear, predominantly laid to lawn with a small courtyard area directly to the rear of the kitchen. A small private lane runs alongside the garden and subject to the necessary consents and agreements, one could potentially create parking within the garden.