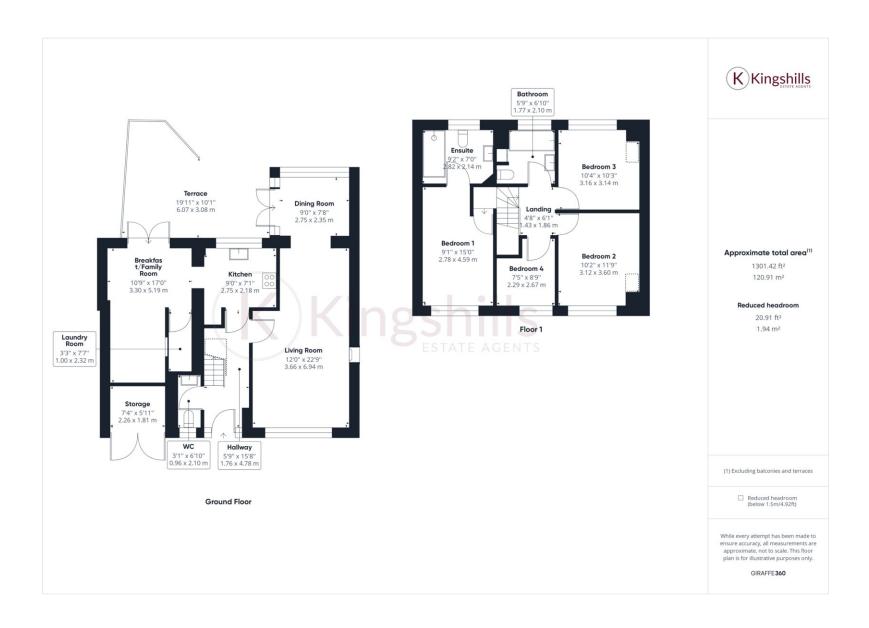

# **Property Features**

- Extended Detached Home
- 4 Bedrooms (3 Double)
- 2 Bathrooms (Ensuite and Family)
- Large Living Room with Fireplace
- Dining Room
- **Full Description**

- · Refitted Kitchen
- Breakfast/Family Room
- · Enclosed Rear Garden
- Driveway Parking
- EPC

# Living Spaces

The ground floor is a haven for both relaxation and entertaining. The large living room is flooded with natural light, creating a warm and inviting atmosphere for family gatherings or quiet evenings by the fireplace. The dining room is perfect for hosting memorable dinner parties, while the refitted kitchen, complete with a breakfast/family area, is ideal for entertaining both the kids and quests.

# Bedrooms and Bathrooms

The principal bedroom is a true retreat, featuring an ensuite bathroom that benefits from a large walk-in shower. Three additional bedrooms provide flexibility for various needs, whether for a growing family, a home office, or guest accommodations. A refitted family bathroom with modern fixtures that enhance your daily living experience. There is also an additional cloakroom located on the ground floor.

# Parking

With driveway parking for several cars, you'll never have to worry about finding a space for your vehicles or welcoming guests. Convenience and practicality are at the forefront of this property's design.