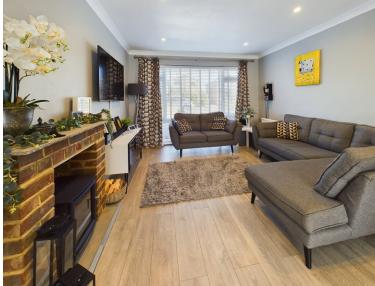

# Living Spaces

The ground floor is a haven for both relaxation and entertaining. The large living room is flooded with natural light, creating a warm and inviting atmosphere for family gatherings or quiet evenings by the fireplace. The dining room is perfect for hosting memorable dinner parties, while the refitted kitchen, complete with a breakfast/family area, is ideal for entertaining both the kids and quests.