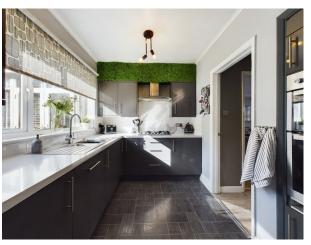

# Living Spaces

The ground floor is a haven for both relaxation and entertaining. The large living room is flooded with natural light, creating a warm and inviting atmosphere for family gatherings or quiet evenings by the fireplace. The dining room is perfect for hosting memorable dinner parties, while the refitted kitchen, complete with a breakfast/family area, is ideal for entertaining both the kids and quests.