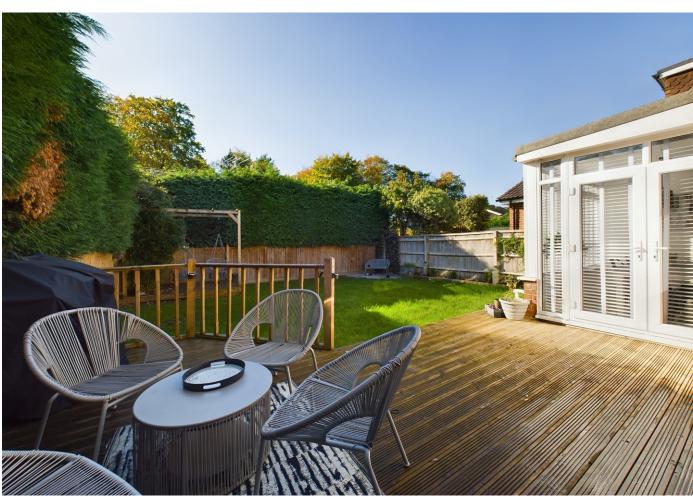

### Outdoor Bliss

Step outside to discover a tranguil and secluded rear garden. Two seating areas allow you to bask in the sun, dine al fresco, or simply unwind at the end of the day. It's an idyllic setting for morning coffee or evening barbecues.