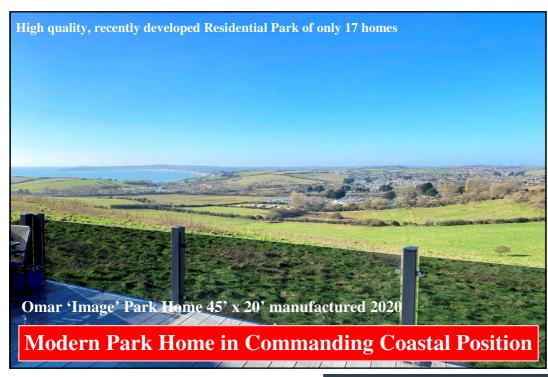

# **Wonderful Sea & Rural Views**

Pitch Fee: approx £69.45 per week including sewerage Subject to Annual Review Council Tax Band: 'A' Tenure: 1983 Mobile Homes Act Agreement

Price £270,000