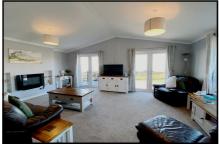

#### Approximate room dimensions & brief description:

- Kitchen/Diner: approx 18'10" x 12'4". Superb kitchen with integrated dishwasher, washing machine & fridge/freezer. Built-in oven, hob & cooker hood. Good range of wall and base units. Cupboard housing electric boiler. Vaulted ceiling with LED spot lights. Door to driveway & patio.
- Lounge: approx 18'10" x 14'. A stunning room with 2 sets of doors leading to Large Sun Terrace.
  Outstanding panoramic sea & rural views.
- Bedroom 1: approx 9'10" x 9'3" Plus a Dressing Area with fitted wardrobes.
- Luxury En-Suite Shower Room
- Bedroom 2: approx 10'1" x 9'9". Built-in wardrobe.
- Bathroom: Panelled bath. Wash basin & WC.
- Electric Central Heating & Double-Glazing
- Vaulted ceilings with LED Lighting
- Large Sun Terrace with Panoramic Views.
- 2 Useful Garden Sheds
- Ample 'On-Plot' Parking
- Age Restriction 45+ Dogs Considered