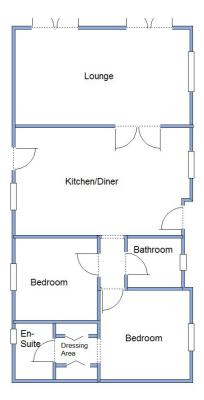

## 16 White Horse Park, Osmington, Weymouth. DT3 6ED

This drawing has been prepared for diagrammatic purpose only. Not to scale

#### Approximate room dimensions & brief description:

- Kitchen/Diner: approx 18'10" x 12'4". Superb kitchen with integrated dishwasher, washing machine & fridge/freezer. Built-in oven, hob & cooker hood. Good range of wall and base units. Cupboard housing electric boiler. Vaulted ceiling with LED spot lights. Door to driveway & patio.
- Lounge: approx 18'10" x 14'. A stunning room with 2 sets of doors leading to Large Sun Terrace.
  Outstanding panoramic sea & rural views.
- Bedroom 1: approx 9'10" x 9'3" Plus a Dressing Area with fitted wardrobes.
- Luxury En-Suite Shower Room
- Bedroom 2: approx 10'1" x 9'9". Built-in wardrobe.
- Bathroom: Panelled bath. Wash basin & WC.
- Electric Central Heating & Double-Glazing
- Vaulted ceilings with LED Lighting
- Large Sun Terrace with Panoramic Views.
- 2 Useful Garden Sheds
- Ample 'On-Plot' Parking
- Age Restriction 45+ Dogs Considered