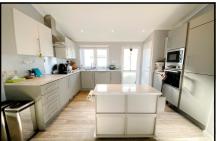

#### Approximate room dimensions & brief description:

- Kitchen/Diner: approx 18'10" x 12'4". Superb kitchen with integrated dishwasher, washing machine & fridge/freezer. Built-in oven, hob & cooker hood. Good range of wall and base units. Cupboard housing electric boiler. Vaulted ceiling with LED spot lights. Door to driveway & patio.
- Lounge: approx 18'10" x 14'. A stunning room with 2 sets of doors leading to Large Sun Terrace.
  Outstanding panoramic sea & rural views.
- Bedroom 1: approx 9'10" x 9'3" Plus a Dressing Area with fitted wardrobes.
- Luxury En-Suite Shower Room
- Bedroom 2: approx 10'1" x 9'9". Built-in wardrobe.
- Bathroom: Panelled bath. Wash basin & WC.
- Electric Central Heating & Double-Glazing
- Vaulted ceilings with LED Lighting
- Large Sun Terrace with Panoramic Views.
- 2 Useful Garden Sheds
- Ample 'On-Plot' Parking
- Age Restriction 45+ Dogs Considered