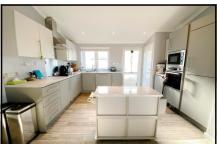

## Approximate room dimensions & brief description:

- Kitchen/Diner: approx 18'10" x 12'4". Superb kitchen with integrated dishwasher, washing machine & fridge/freezer. Built-in oven, hob & cooker hood. Good range of wall and base units. Cupboard housing electric boiler. Vaulted ceiling with LED spot lights. Door to driveway & patio.
- Lounge: approx 18'10" x 14'. A stunning room with 2 sets of doors leading to Large Sun Terrace.
  Outstanding panoramic sea & rural views.
- Bedroom 1: approx 9'10" x 9'3" Plus a Dressing Area with fitted wardrobes.
- Luxury En-Suite Shower Room
- Bedroom 2: approx 10'1" x 9'9". Built-in wardrobe.
- Bathroom: Panelled bath. Wash basin & WC.
- Electric Central Heating & Double-Glazing
- Vaulted ceilings with LED Lighting
- Large Sun Terrace with Panoramic Views.
- 2 Useful Garden Sheds
- Ample 'On-Plot' Parking
- Age Restriction 45+ Dogs Considered