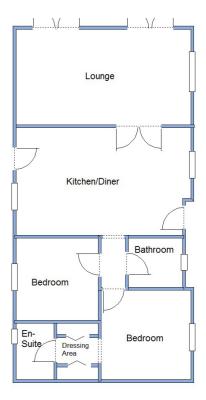

## Approximate room dimensions & brief description:

- Kitchen/Diner: approx 18'10" x 12'4". Superb kitchen with integrated dishwasher, washing machine & fridge/freezer. Built-in oven, hob & cooker hood. Good range of wall and base units. Cupboard housing electric boiler. Vaulted ceiling with LED spot lights. Door to driveway & patio.
- Lounge: approx 18'10" x 14'. A stunning room with 2 sets of doors leading to Large Sun Terrace.
  Outstanding panoramic sea & rural views.
- Bedroom 1: approx 9'10" x 9'3" Plus a Dressing Area with fitted wardrobes.
- Luxury En-Suite Shower Room
- Bedroom 2: approx 10'1" x 9'9". Built-in wardrobe.
- Bathroom: Panelled bath. Wash basin & WC.
- Electric Central Heating & Double-Glazing
- Vaulted ceilings with LED Lighting
- Large Sun Terrace with Panoramic Views.
- 2 Useful Garden Sheds
- Ample 'On-Plot' Parking
- Age Restriction 45+ Dogs Considered