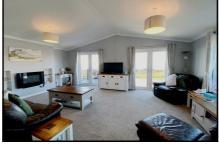

## Approximate room dimensions & brief description:

- Kitchen/Diner: approx 18'10" x 12'4". Superb kitchen with integrated dishwasher, washing machine & fridge/freezer. Built-in oven, hob & cooker hood. Good range of wall and base units. Cupboard housing electric boiler. Vaulted ceiling with LED spot lights. Door to driveway & patio.
- Lounge: approx 18'10" x 14'. A stunning room with 2 sets of doors leading to Large Sun Terrace.
  Outstanding panoramic sea & rural views.
- Bedroom 1: approx 9'10" x 9'3" Plus a Dressing Area with fitted wardrobes.
- Luxury En-Suite Shower Room
- Bedroom 2: approx 10'1" x 9'9". Built-in wardrobe.
- Bathroom: Panelled bath. Wash basin & WC.
- Electric Central Heating & Double-Glazing
- Vaulted ceilings with LED Lighting
- Large Sun Terrace with Panoramic Views.
- 2 Useful Garden Sheds
- Ample 'On-Plot' Parking
- Age Restriction 45+ Dogs Considered