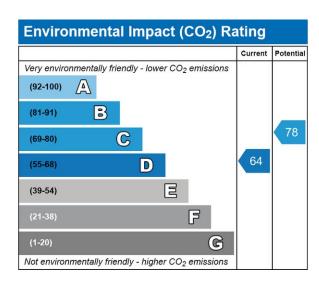

FIRST FLOOR

GROSS INTERNAL AREA FLOOR 1: 2375 sq ft,221 m<sup>2</sup> TOTAL: 2375 sq ft,221 m<sup>2</sup>

SIZES AND DIMENSIONS ARE APPROXIMATE, ACTUAL MAY VARY.

| Energy Efficiency Rating                    |              |   |   |         |           |
|---------------------------------------------|--------------|---|---|---------|-----------|
|                                             |              |   |   | Current | Potential |
| Very energy efficient - lower running costs |              |   |   |         |           |
| (92-100)                                    |              |   |   |         |           |
| (81-91)                                     |              |   |   |         | 82        |
| (69-80)                                     |              |   |   | 72      |           |
| (55-68)                                     | D            |   |   |         |           |
| (39-54)                                     | E            |   |   |         |           |
| (21-38)                                     |              | F |   |         |           |
| (1-20)                                      |              |   | G |         |           |
| Not energy efficient - higher ru            | ınning costs | 3 |   |         |           |