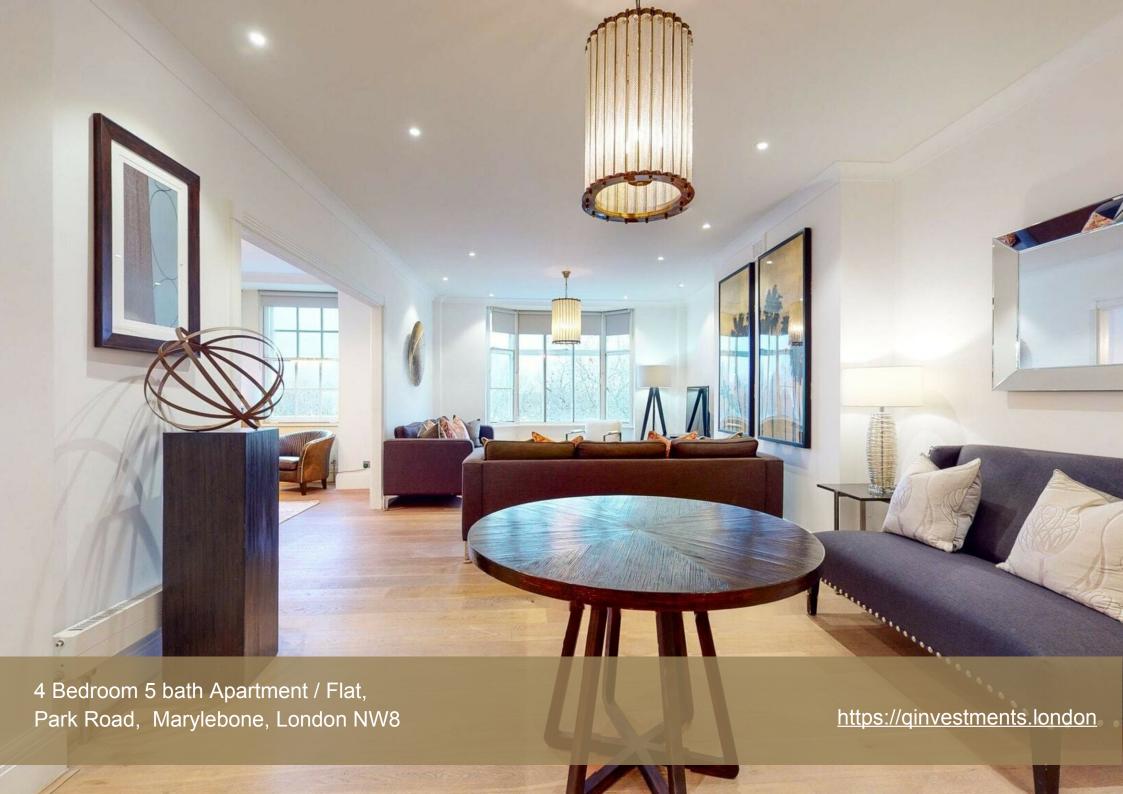

Fully Furnished 4 Bedroom Apartment located in a prestigious mansion building next to Regents Park, Park Road, Marylebone, London NW8.

- Private Patio / Garden
- Virtual walk through available
- Porter
- Lift
- Beautifully Refurbished
- Super fast broadband
- Westminster parking permit

### Park Road, Marylebone, London NW8

Fully Furnished 4 Bedroom Apartment located in a prestigious mansion building next to Regents Park, Park Road, Marylebone, London NW8.

\*Virtual walk through available
For more information call or WhatsApp +447985487333
Ref. RLSC1

Behold this stunning residence, now available for your pleasure. Situated on the first floor and spanning an impressive 2,375 square feet, this contemporary masterpiece epitomizes modern living at its finest. Every inch of this exquisite property has been thoughtfully designed, expertly crafted, and meticulously maintained to create an ambiance of pure indulgence.

As you step inside, be prepared to be captivated by the abundance of natural light that floods this magnificent property. The generously sized rooms are imbued with a sense of grandeur and elegance, while the big windows offer stunning views of the idyllic Regent's Park. This luxurious abode comes fully furnished and boasts ample storage, ensuring that you have everything you need to live in style and comfort.