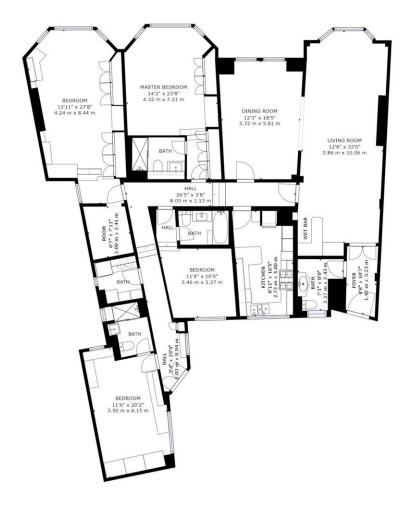

FIRST FLOOR

GROSS INTERNAL AREA FLOOR 1: 2375 sq ft,221 m<sup>2</sup> TOTAL: 2375 sq ft,221 m<sup>2</sup>

SIZES AND DIMENSIONS ARE APPROXIMATE, ACTUAL MAY VARY.

| Energy Efficiency Rating                    |              |   |   |         |           |
|---------------------------------------------|--------------|---|---|---------|-----------|
|                                             |              |   |   | Current | Potential |
| Very energy efficient - lower running costs |              |   |   |         |           |
| (92-100)                                    |              |   |   |         |           |
| (81-91)                                     |              |   |   |         | 82        |
| (69-80)                                     |              |   |   | 72      |           |
| (55-68)                                     | D            |   |   |         |           |
| (39-54)                                     | E            |   |   |         |           |
| (21-38)                                     |              | F |   |         |           |
| (1-20)                                      |              |   | G |         |           |
| Not energy efficient - higher ru            | ınning costs | 3 |   |         |           |