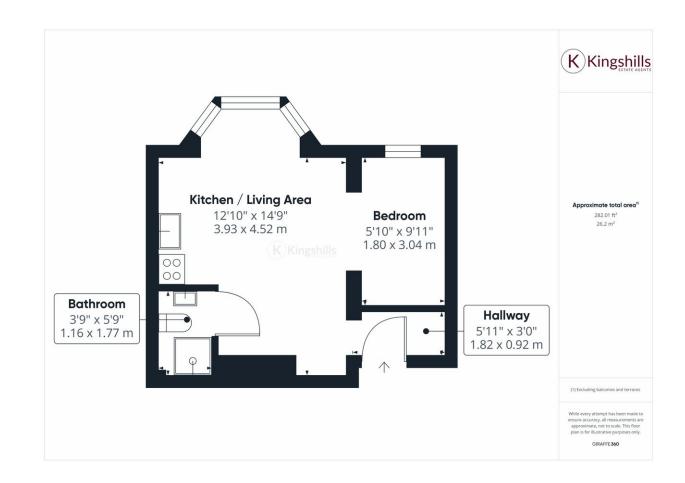

## **Property Description**

A first floor studio apartment within walking distance of the town centre, train station and local amenities. The property is offered to the market fully furnished and available to rent from 1st May. The rent includes council tax, water, internet and a biweekly communal cleaner. Parking is available on a first come first service basis.