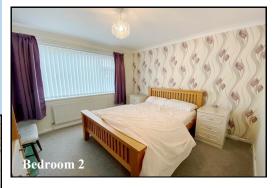

## Accommodation and approximate room sizes:

- Entrance Hall: Cloaks cupboard. Airing cupboard. Hatch to insulated roof space with ladder fitted.
- Lounge: A good-sized room with wide patio door to rear garden with exterior sun awning above. Feature fireplace with gas fire. Opening to:
- Dining Area: PVCu double-glazed window with pleasant outlook over rear garden.
- Kitchen/Breakfast Room: Range of floor and wall cupboards. Built-in high level oven, gas hob & cooker hood over. Space for washing machine & tall fridge/freezer. Cupboard housing modern gas boiler. Door to garden.
- Bedroom 1: Range of built-in wardrobes. PVCu double-glazed window to front aspect.
- Bedroom 2: PVCu double-glazed window to front aspect.
- Shower Room: Modern wet room style shower with Mira shower unit. Vanity wash basin.
- Gas Central Heating & PVCu Double-Glazing
- Private Rear Garden: Delightful private garden with paved patio areas and landscaping for ease of maintenance with well stocked shrub borders. Side gate. Outside tap.
- Wide Block Driveway providing ample parking & leading to:
- Attached Garage: Electric up & over door. Rear door to garden.
- Council Tax Band 'D'
- Energy Rating 'tbc'