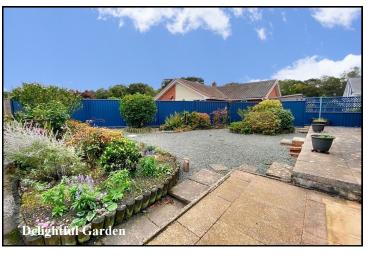

## Accommodation and approximate room sizes:

- Entrance Hall: Cloaks cupboard. Airing cupboard. Hatch to insulated roof space with ladder fitted.
- Lounge: A good-sized room with wide patio door to rear garden with exterior sun awning above. Feature fireplace with gas fire. Opening to:
- Dining Area: PVCu double-glazed window with pleasant outlook over rear garden.
- Kitchen/Breakfast Room: Range of floor and wall cupboards. Built-in high level oven, gas hob & cooker hood over. Space for washing machine & tall fridge/freezer. Cupboard housing modern gas boiler. Door to garden.
- Bedroom 1: Range of built-in wardrobes. PVCu double-glazed window to front aspect.
- Bedroom 2: PVCu double-glazed window to front aspect.
- Shower Room: Modern wet room style shower with Mira shower unit. Vanity wash basin.
- Gas Central Heating & PVCu Double-Glazing
- Private Rear Garden: Delightful private garden with paved patio areas and landscaping for ease of maintenance with well stocked shrub borders. Side gate. Outside tap.
- Wide Block Driveway providing ample parking & leading to:
- Attached Garage: Electric up & over door. Rear door to garden.
- Council Tax Band 'D'
- Energy Rating 'tbc'