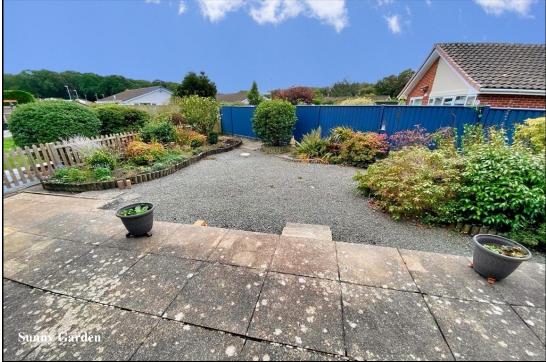

## Accommodation and approximate room sizes:

- Entrance Hall: Cloaks cupboard. Airing cupboard. Hatch to insulated roof space with ladder fitted.
- Lounge: A good-sized room with wide patio door to rear garden with exterior sun awning above. Feature fireplace with gas fire. Opening to:
- Dining Area: PVCu double-glazed window with pleasant outlook over rear garden.
- Kitchen/Breakfast Room: Range of floor and wall cupboards. Built-in high level oven, gas hob & cooker hood over. Space for washing machine & tall fridge/freezer. Cupboard housing modern gas boiler. Door to garden.
- Bedroom 1: Range of built-in wardrobes. PVCu double-glazed window to front aspect.
- Bedroom 2: PVCu double-glazed window to front aspect.
- Shower Room: Modern wet room style shower with Mira shower unit. Vanity wash basin.
- Gas Central Heating & PVCu Double-Glazing
- Private Rear Garden: Delightful private garden with paved patio areas and landscaping for ease of maintenance with well stocked shrub borders. Side gate. Outside tap.
- Wide Block Driveway providing ample parking & leading to:
- Attached Garage: Electric up & over door. Rear door to garden.
- Council Tax Band 'D'
- Energy Rating 'tbc'