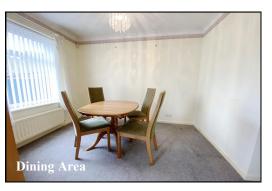

## Accommodation and approximate room sizes:

- Entrance Hall: Cloaks cupboard. Airing cupboard. Hatch to insulated roof space with ladder fitted.
- Lounge: A good-sized room with wide patio door to rear garden with exterior sun awning above. Feature fireplace with gas fire. Opening to:
- Dining Area: PVCu double-glazed window with pleasant outlook over rear garden.
- Kitchen/Breakfast Room: Range of floor and wall cupboards. Built-in high level oven, gas hob & cooker hood over. Space for washing machine & tall fridge/freezer. Cupboard housing modern gas boiler. Door to garden.
- Bedroom 1: Range of built-in wardrobes. PVCu double-glazed window to front aspect.
- Bedroom 2: PVCu double-glazed window to front aspect.
- Shower Room: Modern wet room style shower with Mira shower unit. Vanity wash basin.
- Gas Central Heating & PVCu Double-Glazing
- Private Rear Garden: Delightful private garden with paved patio areas and landscaping for ease of maintenance with well stocked shrub borders. Side gate. Outside tap.
- Wide Block Driveway providing ample parking & leading to:
- Attached Garage: Electric up & over door. Rear door to garden.
- Council Tax Band 'D'
- Energy Rating 'tbc'