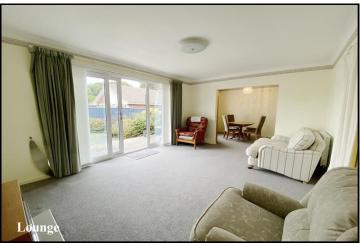

## Accommodation and approximate room sizes:

- Entrance Hall: Cloaks cupboard. Airing cupboard. Hatch to insulated roof space with ladder fitted.
- Lounge: A good-sized room with wide patio door to rear garden with exterior sun awning above. Feature fireplace with gas fire. Opening to:
- Dining Area: PVCu double-glazed window with pleasant outlook over rear garden.
- Kitchen/Breakfast Room: Range of floor and wall cupboards. Built-in high level oven, gas hob & cooker hood over. Space for washing machine & tall fridge/freezer. Cupboard housing modern gas boiler. Door to garden.
- Bedroom 1: Range of built-in wardrobes. PVCu double-glazed window to front aspect.
- Bedroom 2: PVCu double-glazed window to front aspect.
- Shower Room: Modern wet room style shower with Mira shower unit. Vanity wash basin.
- Gas Central Heating & PVCu Double-Glazing
- Private Rear Garden: Delightful private garden with paved patio areas and landscaping for ease of maintenance with well stocked shrub borders. Side gate. Outside tap.
- Wide Block Driveway providing ample parking & leading to:
- Attached Garage: Electric up & over door. Rear door to garden.
- Council Tax Band 'D'
- Energy Rating 'tbc'