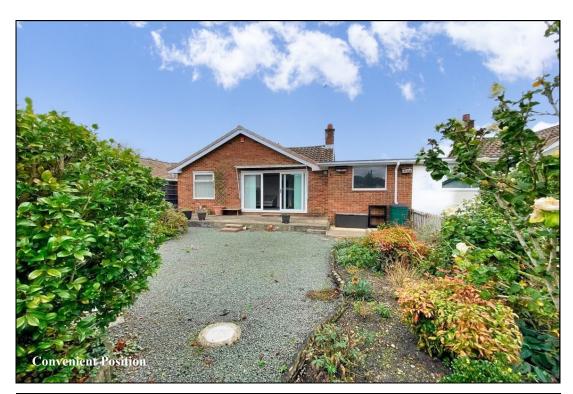

## Accommodation and approximate room sizes:

- Entrance Hall: Cloaks cupboard. Airing cupboard. Hatch to insulated roof space with ladder fitted.
- Lounge: A good-sized room with wide patio door to rear garden with exterior sun awning above. Feature fireplace with gas fire. Opening to:
- Dining Area: PVCu double-glazed window with pleasant outlook over rear garden.
- Kitchen/Breakfast Room: Range of floor and wall cupboards. Built-in high level oven, gas hob & cooker hood over. Space for washing machine & tall fridge/freezer. Cupboard housing modern gas boiler. Door to garden.
- Bedroom 1: Range of built-in wardrobes. PVCu double-glazed window to front aspect.
- Bedroom 2: PVCu double-glazed window to front aspect.
- Shower Room: Modern wet room style shower with Mira shower unit. Vanity wash basin.
- Gas Central Heating & PVCu Double-Glazing
- Private Rear Garden: Delightful private garden with paved patio areas and landscaping for ease of maintenance with well stocked shrub borders. Side gate. Outside tap.
- Wide Block Driveway providing ample parking & leading to:
- Attached Garage: Electric up & over door. Rear door to garden.
- Council Tax Band 'D'
- Energy Rating 'tbc'