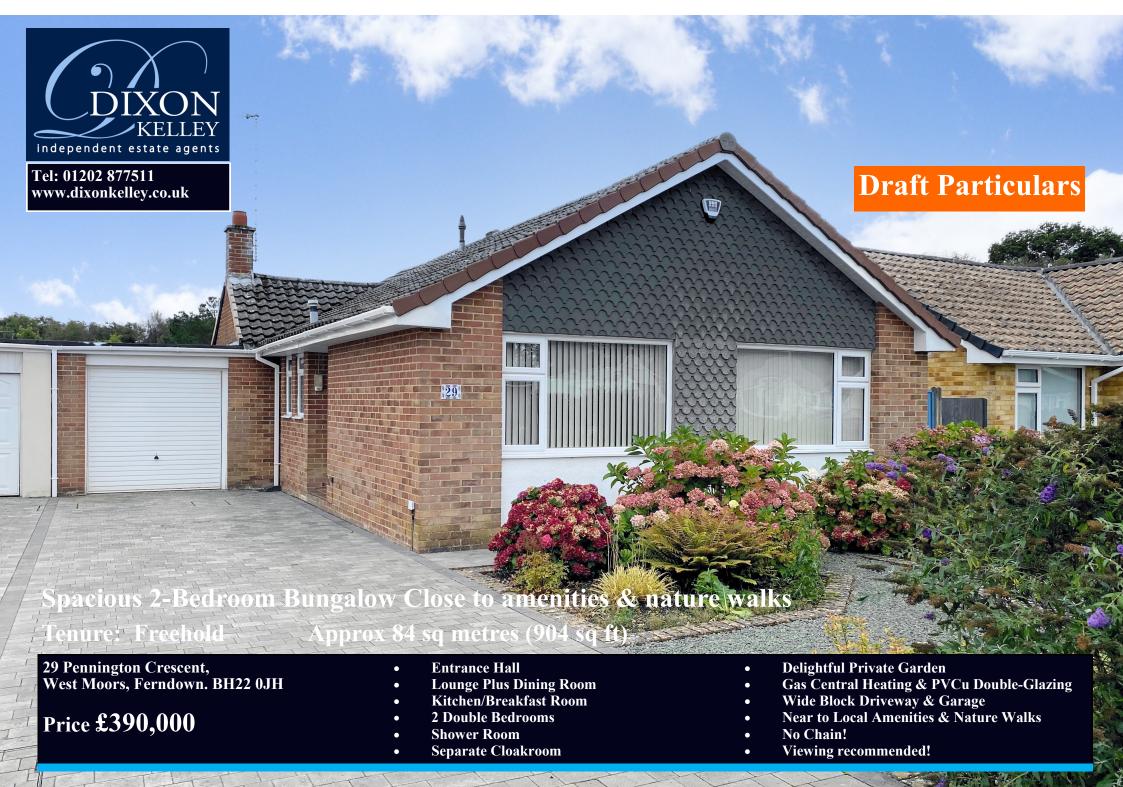

Spacious bungalow occupying a convenient location just a short walk from the comprehensive village centre of West Moors, with shops & services close to hand. Nearby is acess to nature walks & the nearby Ferndown Forest Golf Club. Good road connections provide access to the seaside resorts of Bournemouth & Poole together with the New Forest. The property has been well maintained and is offered with no forward chain! Viewing recommended!

## Accommodation and approximate room sizes:

- Entrance Hall: Cloaks cupboard. Airing cupboard. Hatch to insulated roof space with ladder fitted.
- Lounge: A good-sized room with wide patio door to rear garden with exterior sun awning above. Feature fireplace with gas fire. Opening to:
- Dining Area: PVCu double-glazed window with pleasant outlook over rear garden.
- Kitchen/Breakfast Room: Range of floor and wall cupboards. Built-in high level oven, gas hob & cooker hood over. Space for washing machine & tall fridge/freezer. Cupboard housing modern gas boiler. Door to garden.
- Bedroom 1: Range of built-in wardrobes. PVCu double-glazed window to front aspect.
- Bedroom 2: PVCu double-glazed window to front aspect.
- Shower Room: Modern wet room style shower with Mira shower unit. Vanity wash basin.
- Gas Central Heating & PVCu Double-Glazing
- Private Rear Garden: Delightful private garden with paved patio areas and landscaping for ease of maintenance with well stocked shrub borders. Side gate. Outside tap.
- Wide Block Driveway providing ample parking & leading to:
- Attached Garage: Electric up & over door. Rear door to garden.
- Council Tax Band 'D'
- Energy Rating 'tbc'