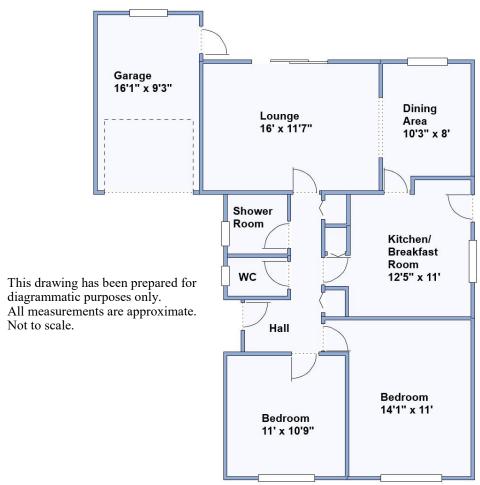

## Accommodation and approximate room sizes:

- Entrance Hall: Cloaks cupboard. Airing cupboard. Hatch to insulated roof space with ladder fitted.
- Lounge: A good-sized room with wide patio door to rear garden with exterior sun awning above. Feature fireplace with gas fire. Opening to:
- Dining Area: PVCu double-glazed window with pleasant outlook over rear garden.
- Kitchen/Breakfast Room: Range of floor and wall cupboards. Built-in high level oven, gas hob & cooker hood over. Space for washing machine & tall fridge/freezer. Cupboard housing modern gas boiler. Door to garden.
- Bedroom 1: Range of built-in wardrobes. PVCu double-glazed window to front aspect.
- Bedroom 2: PVCu double-glazed window to front aspect.
- Shower Room: Modern wet room style shower with Mira shower unit. Vanity wash basin.
- Gas Central Heating & PVCu Double-Glazing
- Private Rear Garden: Delightful private garden with paved patio areas and landscaping for ease of maintenance with well stocked shrub borders. Side gate. Outside tap.
- Wide Block Driveway providing ample parking & leading to:
- Attached Garage: Electric up & over door. Rear door to garden.
- Council Tax Band 'D'
- Energy Rating 'tbc'