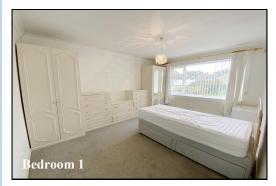

## Accommodation and approximate room sizes:

- Entrance Hall: Cloaks cupboard. Airing cupboard. Hatch to insulated roof space with ladder fitted.
- Lounge: A good-sized room with wide patio door to rear garden with exterior sun awning above. Feature fireplace with gas fire. Opening to:
- Dining Area: PVCu double-glazed window with pleasant outlook over rear garden.
- Kitchen/Breakfast Room: Range of floor and wall cupboards. Built-in high level oven, gas hob & cooker hood over. Space for washing machine & tall fridge/freezer. Cupboard housing modern gas boiler. Door to garden.
- Bedroom 1: Range of built-in wardrobes. PVCu double-glazed window to front aspect.
- Bedroom 2: PVCu double-glazed window to front aspect.
- Shower Room: Modern wet room style shower with Mira shower unit. Vanity wash basin.
- Gas Central Heating & PVCu Double-Glazing
- Private Rear Garden: Delightful private garden with paved patio areas and landscaping for ease of maintenance with well stocked shrub borders. Side gate. Outside tap.
- Wide Block Driveway providing ample parking & leading to:
- Attached Garage: Electric up & over door. Rear door to garden.
- Council Tax Band 'D'
- Energy Rating 'tbc'