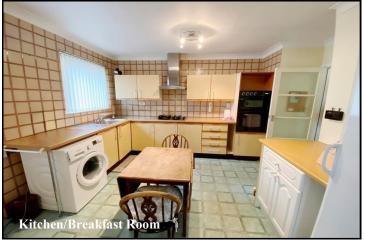

## Accommodation and approximate room sizes:

- Entrance Hall: Cloaks cupboard. Airing cupboard. Hatch to insulated roof space with ladder fitted.
- Lounge: A good-sized room with wide patio door to rear garden with exterior sun awning above. Feature fireplace with gas fire. Opening to:
- Dining Area: PVCu double-glazed window with pleasant outlook over rear garden.
- Kitchen/Breakfast Room: Range of floor and wall cupboards. Built-in high level oven, gas hob & cooker hood over. Space for washing machine & tall fridge/freezer. Cupboard housing modern gas boiler. Door to garden.
- Bedroom 1: Range of built-in wardrobes. PVCu double-glazed window to front aspect.
- Bedroom 2: PVCu double-glazed window to front aspect.
- Shower Room: Modern wet room style shower with Mira shower unit. Vanity wash basin.
- Gas Central Heating & PVCu Double-Glazing
- Private Rear Garden: Delightful private garden with paved patio areas and landscaping for ease of maintenance with well stocked shrub borders. Side gate. Outside tap.
- Wide Block Driveway providing ample parking & leading to:
- Attached Garage: Electric up & over door. Rear door to garden.
- Council Tax Band 'D'
- Energy Rating 'tbc'