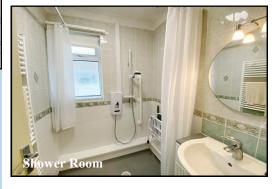

## Accommodation and approximate room sizes:

- Entrance Hall: Cloaks cupboard. Airing cupboard. Hatch to insulated roof space with ladder fitted.
- Lounge: A good-sized room with wide patio door to rear garden with exterior sun awning above. Feature fireplace with gas fire. Opening to:
- Dining Area: PVCu double-glazed window with pleasant outlook over rear garden.
- Kitchen/Breakfast Room: Range of floor and wall cupboards. Built-in high level oven, gas hob & cooker hood over. Space for washing machine & tall fridge/freezer. Cupboard housing modern gas boiler. Door to garden.
- Bedroom 1: Range of built-in wardrobes. PVCu double-glazed window to front aspect.
- Bedroom 2: PVCu double-glazed window to front aspect.
- Shower Room: Modern wet room style shower with Mira shower unit. Vanity wash basin.
- Gas Central Heating & PVCu Double-Glazing
- Private Rear Garden: Delightful private garden with paved patio areas and landscaping for ease of maintenance with well stocked shrub borders. Side gate. Outside tap.
- Wide Block Driveway providing ample parking & leading to:
- Attached Garage: Electric up & over door. Rear door to garden.
- Council Tax Band 'D'
- Energy Rating 'tbc'