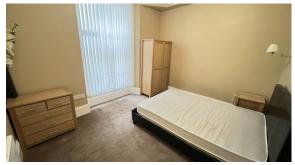

## Main Bedroom 3.68m x 3.03m

Window to rear, 3 twin power points, wall mounted electric panel heater.