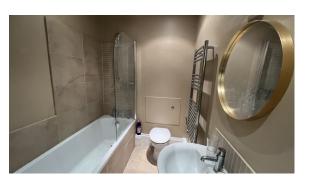

### **Bathroom**

With tile panel bath with shower unit above, concealed flush WC, pedestal wash hand basin, chromium electric towel heater, airing cupboard housing factory lagged copper hot water cylinder with plumbing for automatic washing machine below.