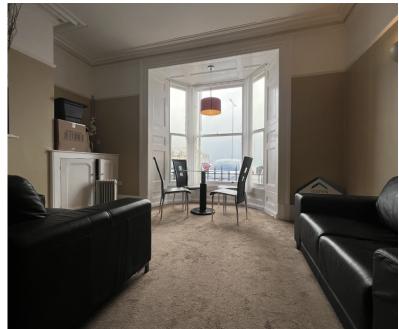

# Lounge/Kitchen 5.04m x 4.11m

Bay window to front, wall mounted electric heater, feature fireplace with optiglow log effect fire.

Kitchen area - with integral fridge/freezer and dishwasher, 3. base cupboards, 3 drawer cupboards, worktops incorporating single drainer sink, central island with 4 ring electric hob and built in electric oven, extractor fan above, roller shutter front storage cupboards, 7 wall cupboards, 5 twin power points, TV point.