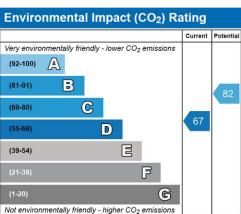

### Services

Mains electric, Water and drainage. Electric heating system. Council tax Band (?)