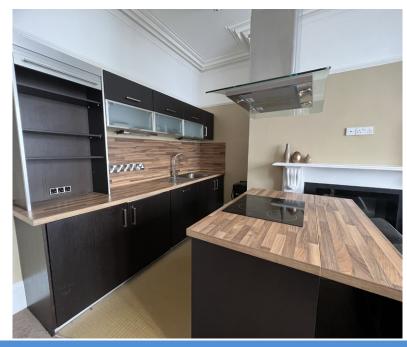

# Lounge/Kitchen 5.04m x 4.11m

Bay window to front, wall mounted electric heater, feature fireplace with optiglow log effect fire.

Kitchen area - with integral fridge/freezer and dishwasher, 3. base cupboards, 3 drawer cupboards, worktops incorporating single drainer sink, central island with 4 ring electric hob and built in electric oven, extractor fan above, roller shutter front storage cupboards, 7 wall cupboards, 5 twin power points, TV point.