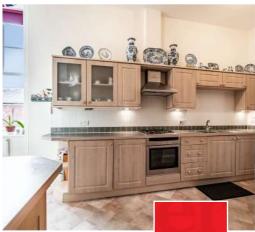

## **Features**

- Entrance Hall
- · Living / Dining Room with floor to ceiling sash windows
- Fitted Kitchen with Neff oven
- Utility Room
- Cloakroom
- Master Bedroom with floor to ceiling sash windows, shutters and Ensuite Shower Room
- Further Double Bedroom
- Family Bathroom with separate
- Communal landscaped gardens
- · Allocated and visitor parking
- · Gas central heating
- Lease term 999 years from 2005, 979 years remining
- Current ground rent Peppercorn
- · Current service charge £4347.66 pa
- · Council tax band E