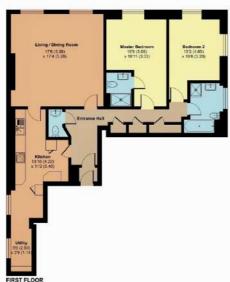

## Flat 21A, Annecy Court, St. Josephs Field, Taunton, TA1 3TE

Approximate Area = 1129 sq ft / 104.8 sq m

Certified Property

Floor plan produced in accordance with RRCS Property Measurement Standards Incorporating International Property Measurement Standards (PMS2 Residential). Childheam 2024.

## **Features**

- Entrance Hall
- · Living / Dining Room with floor to ceiling sash windows
- Fitted Kitchen with Neff oven
- Utility Room
- Cloakroom
- Master Bedroom with floor to ceiling sash windows, shutters and Ensuite Shower Room
- Further Double Bedroom
- Family Bathroom with separate
- Communal landscaped gardens
- · Allocated and visitor parking
- · Gas central heating
- Lease term 999 years from 2005, 979 years remining
- Current ground rent Peppercorn
- · Current service charge £4347.66 pa
- · Council tax band E