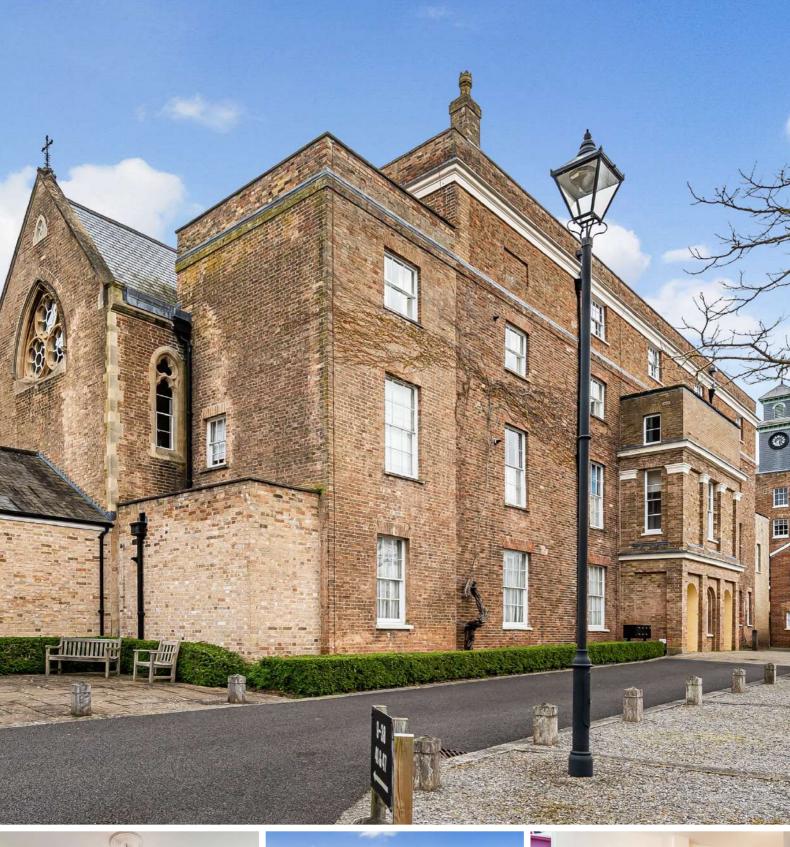

## Flat 21A, Annecy Court, St. Josephs Field, Taunton, TA1 3TE

Approximate Area = 1129 sq ft / 104.8 sq m

Certified Property

Floor plan produced in accordance with RRCS Property Measurement Standards Incorporating International Property Measurement Standards (PMS2 Residential). Childheam 2024.

Floor plan produced fix Report Condys. REF: 1102304.

An immaculately presented 2 double bedroomed first floor apartment with lift, occupying 1,129 sq. ft, within this historic Grade II Listed conversion just a few minutes' walk of the town centre with superb communal gardens, allocated & visitor parking. No onward chain.