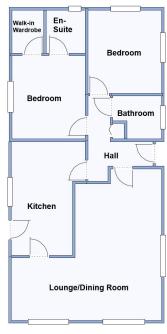

### 2 Bedroom Park Home approx 40' x 20'

Accommodation & approximate room dimensions:

- Omar 'Oulton' circa 2002
- Entrance Hall: Cloaks cupboard. Hatch to roof.
- Lounge/Dining Room: approx 19'4" x 19'4" overall max. Feature fireplace. 2 Bay windows.
- Kitchen: approx 14'6" x 9'2" max. Fitted kitchen with good range of floor & wall cupboards. High level double oven, gas hob & cooker hood. Space for fridge/freezer & washing machine. Cupboard housing gas fired combination boiler (untested). Door to garden.
- Bedroom 1: approx 10'7" x 9'4". Walk-in wardrobe.
- En-Suite Shower Room
- Bedroom 2: approx 10'7" x 9'4". Built-in wardrobe.
- Bathroom: panelled bath, wash basin & WC.
- Gas Central Heating (system untested)
- PVCu Double-Glazing
- Driveway and Garage with electric door.
- Delightful Patio Garden enjoying a good degree of privacy & sunshine.
- Age Restriction 50+ Pets Considered
- Popular, well maintained Residential Park