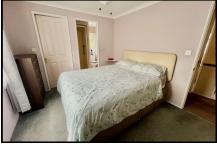

### 2 Bedroom Park Home approx 40' x 20'

Accommodation & approximate room dimensions:

- Omar 'Oulton' circa 2002
- Entrance Hall: Cloaks cupboard. Hatch to roof.
- Lounge/Dining Room: approx 19'4" x 19'4" overall max. Feature fireplace. 2 Bay windows.
- Kitchen: approx 14'6" x 9'2" max. Fitted kitchen with good range of floor & wall cupboards. High level double oven, gas hob & cooker hood. Space for fridge/freezer & washing machine. Cupboard housing gas fired combination boiler (untested). Door to garden.
- Bedroom 1: approx 10'7" x 9'4". Walk-in wardrobe.
- En-Suite Shower Room
- Bedroom 2: approx 10'7" x 9'4". Built-in wardrobe.
- Bathroom: panelled bath, wash basin & WC.
- Gas Central Heating (system untested)
- PVCu Double-Glazing
- Driveway and Garage with electric door.
- Delightful Patio Garden enjoying a good degree of privacy & sunshine.
- Age Restriction 50+ Pets Considered
- Popular, well maintained Residential Park