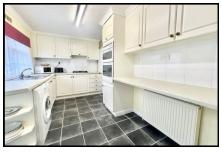

### 2 Bedroom Park Home approx 40' x 20'

Accommodation & approximate room dimensions:

- Omar 'Oulton' circa 2002
- Entrance Hall: Cloaks cupboard. Hatch to roof.
- Lounge/Dining Room: approx 19'4" x 19'4" overall max. Feature fireplace. 2 Bay windows.
- Kitchen: approx 14'6" x 9'2" max. Fitted kitchen with good range of floor & wall cupboards. High level double oven, gas hob & cooker hood. Space for fridge/freezer & washing machine. Cupboard housing gas fired combination boiler (untested). Door to garden.
- Bedroom 1: approx 10'7" x 9'4". Walk-in wardrobe.
- En-Suite Shower Room
- Bedroom 2: approx 10'7" x 9'4". Built-in wardrobe.
- Bathroom: panelled bath, wash basin & WC.
- Gas Central Heating (system untested)
- PVCu Double-Glazing
- Driveway and Garage with electric door.
- Delightful Patio Garden enjoying a good degree of privacy & sunshine.
- Age Restriction 50+ Pets Considered
- Popular, well maintained Residential Park