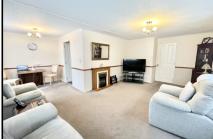

### 2 Bedroom Park Home approx 40' x 20'

Accommodation & approximate room dimensions:

- Omar 'Oulton' circa 2002
- Entrance Hall: Cloaks cupboard. Hatch to roof.
- Lounge/Dining Room: approx 19'4" x 19'4" overall max. Feature fireplace. 2 Bay windows.
- Kitchen: approx 14'6" x 9'2" max. Fitted kitchen with good range of floor & wall cupboards. High level double oven, gas hob & cooker hood. Space for fridge/freezer & washing machine. Cupboard housing gas fired combination boiler (untested). Door to garden.
- Bedroom 1: approx 10'7" x 9'4". Walk-in wardrobe.
- En-Suite Shower Room
- Bedroom 2: approx 10'7" x 9'4". Built-in wardrobe.
- Bathroom: panelled bath, wash basin & WC.
- Gas Central Heating (system untested)
- PVCu Double-Glazing
- Driveway and Garage with electric door.
- Delightful Patio Garden enjoying a good degree of privacy & sunshine.
- Age Restriction 50+ Pets Considered
- Popular, well maintained Residential Park