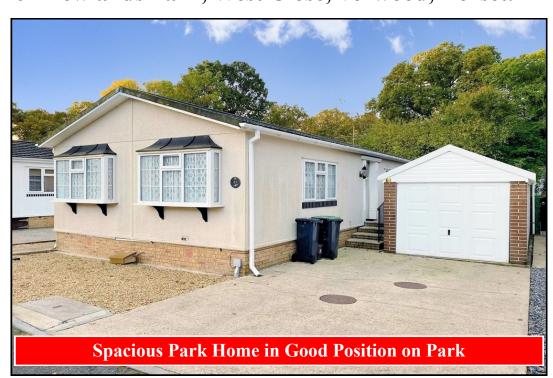

### 61 Dewlands Park, West Close, Verwood, Dorset. BH31 6PR

This drawing has been prepared for diagrammatic purpose only. Not to scale

### 2 Bedroom Park Home approx 40' x 20'

Accommodation & approximate room dimensions:

- Omar 'Oulton' circa 2002
- Entrance Hall: Cloaks cupboard. Hatch to roof.
- Lounge/Dining Room: approx 19'4" x 19'4" overall max. Feature fireplace. 2 Bay windows.
- Kitchen: approx 14'6" x 9'2" max. Fitted kitchen with good range of floor & wall cupboards. High level double oven, gas hob & cooker hood. Space for fridge/freezer & washing machine. Cupboard housing gas fired combination boiler (untested). Door to garden.
- Bedroom 1: approx 10'7" x 9'4". Walk-in wardrobe.
- En-Suite Shower Room
- Bedroom 2: approx 10'7" x 9'4". Built-in wardrobe.
- Bathroom: panelled bath, wash basin & WC.
- Gas Central Heating (system untested)
- PVCu Double-Glazing
- Driveway and Garage with electric door.
- Delightful Patio Garden enjoying a good degree of privacy & sunshine.
- Age Restriction 50+ Pets Considered
- Popular, well maintained Residential Park