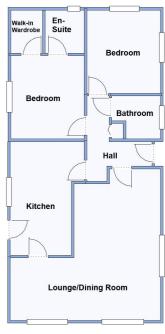

### 2 Bedroom Park Home approx 40' x 20'

Accommodation & approximate room dimensions:

- Omar 'Oulton' circa 2002
- Entrance Hall: Cloaks cupboard. Hatch to roof.
- Lounge/Dining Room: approx 19'4" x 19'4" overall max. Feature fireplace. 2 Bay windows.
- Kitchen: approx 14'6" x 9'2" max. Fitted kitchen with good range of floor & wall cupboards. High level double oven, gas hob & cooker hood. Space for fridge/freezer & washing machine. Cupboard housing gas fired combination boiler (untested). Door to garden.
- Bedroom 1: approx 10'7" x 9'4". Walk-in wardrobe.
- En-Suite Shower Room
- Bedroom 2: approx 10'7" x 9'4". Built-in wardrobe.
- Bathroom: panelled bath, wash basin & WC.
- Gas Central Heating (system untested)
- PVCu Double-Glazing
- Driveway and Garage with electric door.
- Delightful Patio Garden enjoying a good degree of privacy & sunshine.
- Age Restriction 50+ Pets Considered
- Popular, well maintained Residential Park