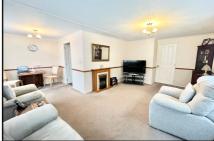

### 2 Bedroom Park Home approx 40' x 20'

Accommodation & approximate room dimensions:

- Omar 'Oulton' circa 2002
- Entrance Hall: Cloaks cupboard. Hatch to roof.
- Lounge/Dining Room: approx 19'4" x 19'4" overall max. Feature fireplace. 2 Bay windows.
- Kitchen: approx 14'6" x 9'2" max. Fitted kitchen with good range of floor & wall cupboards. High level double oven, gas hob & cooker hood. Space for fridge/freezer & washing machine. Cupboard housing gas fired combination boiler (untested). Door to garden.
- Bedroom 1: approx 10'7" x 9'4". Walk-in wardrobe.
- En-Suite Shower Room
- Bedroom 2: approx 10'7" x 9'4". Built-in wardrobe.
- Bathroom: panelled bath, wash basin & WC.
- Gas Central Heating (system untested)
- PVCu Double-Glazing
- Driveway and Garage with electric door.
- Delightful Patio Garden enjoying a good degree of privacy & sunshine.
- Age Restriction 50+ Pets Considered
- Popular, well maintained Residential Park