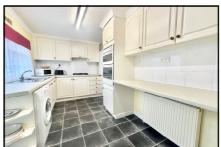

### 2 Bedroom Park Home approx 40' x 20'

Accommodation & approximate room dimensions:

- Omar 'Oulton' circa 2002
- Entrance Hall: Cloaks cupboard. Hatch to roof.
- Lounge/Dining Room: approx 19'4" x 19'4" overall max. Feature fireplace. 2 Bay windows.
- Kitchen: approx 14'6" x 9'2" max. Fitted kitchen with good range of floor & wall cupboards. High level double oven, gas hob & cooker hood. Space for fridge/freezer & washing machine. Cupboard housing gas fired combination boiler (untested). Door to garden.
- Bedroom 1: approx 10'7" x 9'4". Walk-in wardrobe.
- En-Suite Shower Room
- Bedroom 2: approx 10'7" x 9'4". Built-in wardrobe.
- Bathroom: panelled bath, wash basin & WC.
- Gas Central Heating (system untested)
- PVCu Double-Glazing
- Driveway and Garage with electric door.
- Delightful Patio Garden enjoying a good degree of privacy & sunshine.
- Age Restriction 50+ Pets Considered
- Popular, well maintained Residential Park