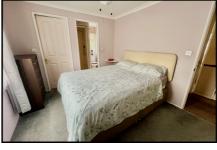

### 2 Bedroom Park Home approx 40' x 20'

Accommodation & approximate room dimensions:

- Omar 'Oulton' circa 2002
- Entrance Hall: Cloaks cupboard. Hatch to roof.
- Lounge/Dining Room: approx 19'4" x 19'4" overall max. Feature fireplace. 2 Bay windows.
- Kitchen: approx 14'6" x 9'2" max. Fitted kitchen with good range of floor & wall cupboards. High level double oven, gas hob & cooker hood. Space for fridge/freezer & washing machine. Cupboard housing gas fired combination boiler (untested). Door to garden.
- Bedroom 1: approx 10'7" x 9'4". Walk-in wardrobe.
- En-Suite Shower Room
- Bedroom 2: approx 10'7" x 9'4". Built-in wardrobe.
- Bathroom: panelled bath, wash basin & WC.
- Gas Central Heating (system untested)
- PVCu Double-Glazing
- Driveway and Garage with electric door.
- Delightful Patio Garden enjoying a good degree of privacy & sunshine.
- Age Restriction 50+ Pets Considered
- Popular, well maintained Residential Park