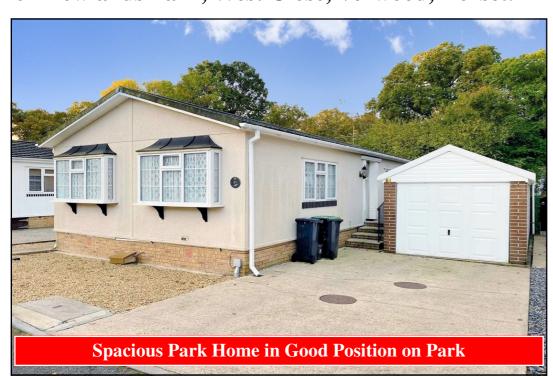

### 61 Dewlands Park, West Close, Verwood, Dorset. BH31 6PR

This drawing has been prepared for diagrammatic purpose only. Not to scale

### 2 Bedroom Park Home approx 40' x 20'

Accommodation & approximate room dimensions:

- Omar 'Oulton' circa 2002
- Entrance Hall: Cloaks cupboard. Hatch to roof.
- Lounge/Dining Room: approx 19'4" x 19'4" overall max. Feature fireplace. 2 Bay windows.
- Kitchen: approx 14'6" x 9'2" max. Fitted kitchen with good range of floor & wall cupboards. High level double oven, gas hob & cooker hood. Space for fridge/freezer & washing machine. Cupboard housing gas fired combination boiler (untested). Door to garden.
- Bedroom 1: approx 10'7" x 9'4". Walk-in wardrobe.
- En-Suite Shower Room
- Bedroom 2: approx 10'7" x 9'4". Built-in wardrobe.
- Bathroom: panelled bath, wash basin & WC.
- Gas Central Heating (system untested)
- PVCu Double-Glazing
- Driveway and Garage with electric door.
- Delightful Patio Garden enjoying a good degree of privacy & sunshine.
- Age Restriction 50+ Pets Considered
- Popular, well maintained Residential Park