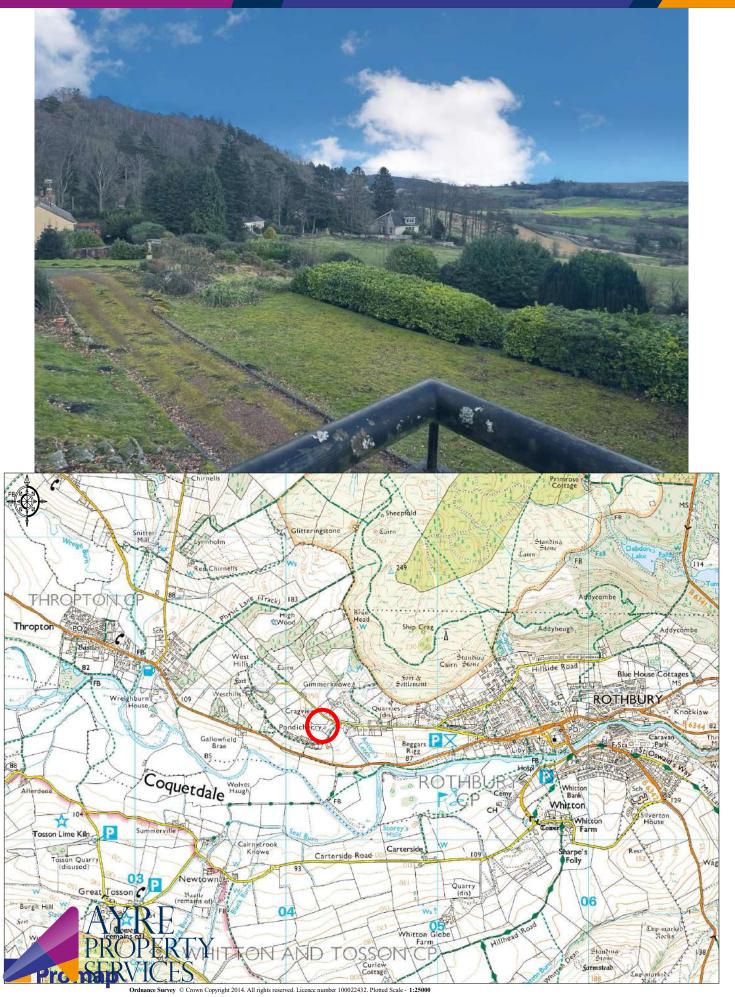

# 1 WESTCLIFFE HILLSIDE WEST ROTHBURY

AYRE PROPERTY SERVICES

O1669 621312 avrepropertyservices.co.uk

£275,000 GUIDE PRICE

A very comfortable two bedroomed house within a large converted house overlooking the Coquet Valley. There are extensive gardens and grounds including parking. The accommodation comprises; Entrance Porch, Hall, Sitting Room with French doors out to the patio area, Kitchen/Dining Room with fitted units, cloakroom/wc and Utility room. On the first floor, Two Large Bedrooms both with En-Suite Bathrooms. The views from the Sitting Room and Principal Bedroom patios are stunning.

# Rothbury

Known as the 'Capital of Coquetdale' Rothbury is a small Northumbrian market town equidistant from the larger settlements of Alnwick and Morpeth. It still shows signs of prosperity as a late Victorian resort, brought about by the arrival of the railway, (now gone), and the influence of Lord Armstrong and Cragside. Facilities include First and Middle Schools, a library, art centre, a number of public houses/restaurants, bank, golf club, professional and medical services and a full range of local shops. The new Shell forecourt in Thropton is a mile away.

#### Westcliffe House

Westcliffe House has been converted from a Country House into six self contained properties. There is a car park and grounds extending to approx 2.5 acres.