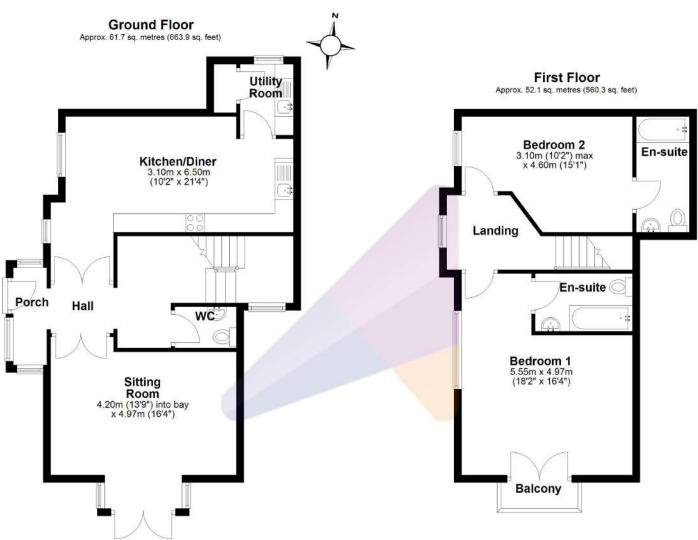

# 1 WESTCLIFFE HILLSIDE WEST ROTHBURY

AYRE PROPERTY SERVICES

O1669 621312 avrepropertyservices.co.uk

£275,000 GUIDE PRICE

A very comfortable two bedroomed house within a large converted house overlooking the Coquet Valley. There are extensive gardens and grounds including parking. The accommodation comprises; Entrance Porch, Hall, Sitting Room with French doors out to the patio area, Kitchen/Dining Room with fitted units, cloakroom/wc and Utility room. On the first floor, Two Large Bedrooms both with En-Suite Bathrooms. The views from the Sitting Room and Principal Bedroom patios are stunning.

#### Location

For detailed directions please contact the selling agents.

**Details Prepared** February 2024 Property Reference 17724486

Total area: approx. 113.7 sq. metres (1224.3 sq. feet)

Floor plan is approximate and is provided for visual reference only.