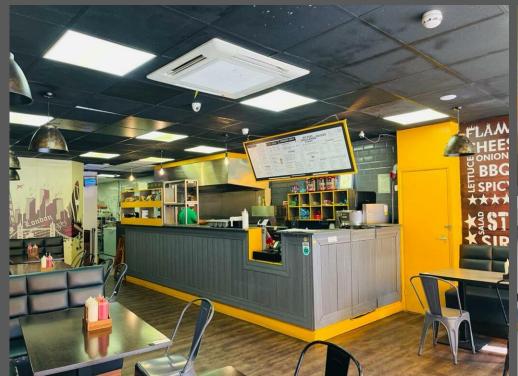

#### **Features**

- Located on the main
  Kilburn High Road
- Running business
- Renewable lease

- •
- •

**Excellent Running Business for Sale on Kilburn High Road** 

The premises are fully equipped and currently trading as a Fast food restaurant/takeaway

Compromised on the Ground floor

The premises are held on a secure renewable lease (15 years remaining, renewable lease)

Rent £31,500 per annum

Business Rates: £2757.97 per annum approx after small business rate relief (incoming party can enquire with the local council)