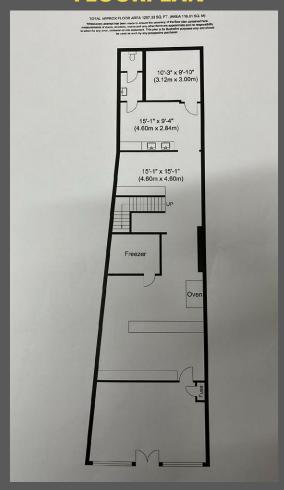

# £70,000







#### **Features**

- Located on the main
  Kilburn High Road
- Running business
- Renewable lease

- •
- •

**Excellent Running Business for Sale on Kilburn High Road** 

The premises are fully equipped and currently trading as a Fast food restaurant/takeaway

Compromised on the Ground floor

The premises are held on a secure renewable lease (15 years remaining, renewable lease)

Rent £31,500 per annum

Business Rates: £2757.97 per annum approx after small business rate relief (incoming party can enquire with the local council)

Price: To include the secure renewable Lease, Goodwill,

### Greenford

322 Ruislip Road East, London, UB6 9BH 020 3962 9244 info@starestateagents.co.uk



## **FLOORPLAN**



**EPCs** 

# Greenford