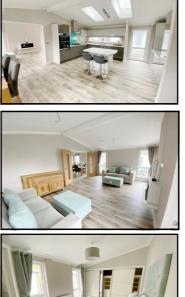

### **Stylish Interior Designs & Fully Furnished**

- Spacious Lounge
- Stunning Kitchen/Diner with Integrated appliances
- 2 Double Bedrooms
- En-Suite Shower Room
- Luxury Bathroom
- Gas Central Heating & Double-Glazing
- Parking on Plot

### **Stylish Interior Designs & Fully Furnished**

- Hall
- Spacious Lounge
- Kitchen/Diner—Integrated appliances
- 2 Double Bedrooms
- En-Suite Shower Room
- Luxury Bathroom
- Gas Central Heating & Double-Glazing
- Parking on Plot

### **Stylish Interior Designs & Fully Furnished**

- Spacious Lounge
- Kitchen/Diner—Integrated appliances
- 2 Double Bedrooms
- En-Suite Shower Room
- Luxury Bathroom
- Gas Central Heating & Double-Glazing
- Parking on Plot