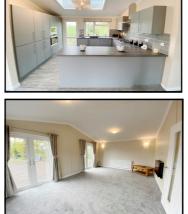

### **Stylish Interior Designs & Fully Furnished**

- Hall
- Spacious Lounge
- Kitchen/Diner—Integrated appliances
- 2 Double Bedrooms
- En-Suite Shower Room
- Luxury Bathroom
- Gas Central Heating & Double-Glazing
- Parking on Plot

This drawing has been prepared for diagrammatic purposes only. Not to scale

- Hall
- Superb Kitchen/Diner including appliances
- Lounge with Vaulted Ceiling
- 2 Double Bedrooms with wardrobes
- En-Suite Shower Room
- Bathroom
- Parking on Plot