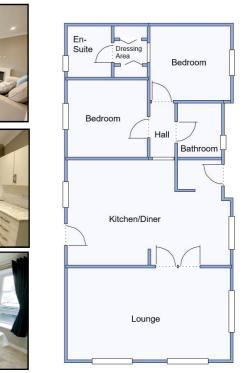

### **Stylish Interior Designs & Fully Furnished**

- Spacious Lounge
- Stunning Kitchen/Diner with Integrated appliances
- 2 Double Bedrooms
- En-Suite Shower Room
- Luxury Bathroom
- Gas Central Heating & Double-Glazing
- Parking on Plot

#### Price £325,000

This drawing has been prepared for diagrammatic purposes only. Not to scale

**IMPORTANT NOTE:** These particulars are believed to be correct but their accuracy is not guaranteed. They do not form part of any contract. Nothing in these particulars shall be deemed to be a statement that the property is in good structural condition or otherwise, nor that any of the services, appliances, equipment or facilities are in good working order or have been tested. Purchasers should satisfy themselves on such matters prior to purchase.