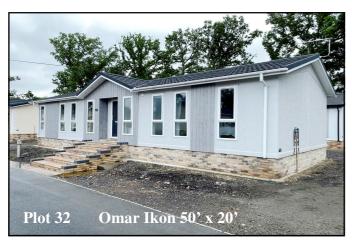

### **Stylish Interior Designs & Fully Furnished**

- Spacious Lounge
- Stunning Kitchen/Diner with Integrated appliances
- 2 Double Bedrooms
- En-Suite Shower Room
- Luxury Bathroom
- Gas Central Heating & Double-Glazing
- Parking on Plot

#### Price £325,000

This drawing has been prepared for diagrammatic purposes only. Not to scale

**IMPORTANT NOTE:** These particulars are believed to be correct but their accuracy is not guaranteed. They do not form part of any contract. Nothing in these particulars shall be deemed to be a statement that the property is in good structural condition or otherwise, nor that any of the services, appliances, equipment or facilities are in good working order or have been tested. Purchasers should satisfy themselves on such matters prior to purchase.