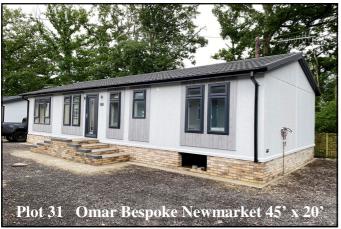

Various Park Home sizes are available, all homes are built to residential British standard, ensuring quality control and build specification and will have a 10 year structural warranty, for peace of mind.

#### Price £325,000

This drawing has been prepared for diagrammatic purposes only. Not to scale

**IMPORTANT NOTE:** These particulars are believed to be correct but their accuracy is not guaranteed. They do not form part of any contract. Nothing in these particulars shall be deemed to be a statement that the property is in good structural condition or otherwise, nor that any of the services, appliances, equipment or facilities are in good working order or have been tested. Purchasers should satisfy themselves on such matters prior to purchase.