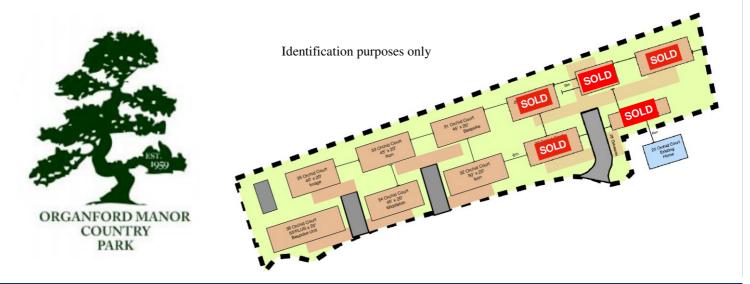

# Organford Manor Country Park

A Collection of New Luxury Park Homes on a wonderful 'Gated' Residential Park

#### Organford Manor Country Park A Wonderful, Gated Residential Development

Set between the historic town of Poole & Wareham, this exclusive Residential Park Home development is the flagship park of site owners Residential Park Homes, who have created a high quality estate of bungalow style properties for the over 45's. Substantial works has gone into the design and infrastructure of this park which is accessed via secure electric gate.

This small development of quality homes, having a spacious plot & some with the option of a maintenance free deck system. All plots have 'on-plot' parking and ample visitor parking has been allocated. Set in an area of green fields, the has a large fenced dog walking area.