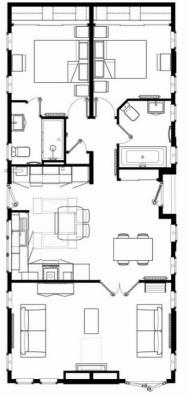

#### Price £325,000

This drawing has been prepared for diagrammatic purposes only. Not to scale

**IMPORTANT NOTE:** These particulars are believed to be correct but their accuracy is not guaranteed. They do not form part of any contract. Nothing in these particulars shall be deemed to be a statement that the property is in good structural condition or otherwise, nor that any of the services, appliances, equipment or facilities are in good working order or have been tested. Purchasers should satisfy themselves on such matters prior to purchase.

- Hall
- Superb Kitchen including appliances
- Utility Room
- Lounge/Dining Room
- 2 Double Bedrooms (Bedroom 1 with walk -in wardrobe)
- En-Suite Shower Room
- Bathroom
- Parking on Plot

Price £299,950

This drawing has been prepared for diagrammatic purposes only. Not to scale