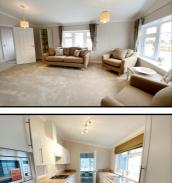

This drawing has been prepared for diagrammatic purposes only. Not to scale

- Hall
- Superb Kitchen/Diner including appliances
- Lounge with Vaulted Ceiling
- 2 Double Bedrooms with wardrobes
- En-Suite Shower Room
- Bathroom
- Parking on Plot

Price £299,950

This drawing has been prepared for diagrammatic purposes only. Not to scale