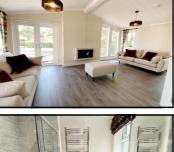

### **Stylish Interior Designs & Fully Furnished**

- Spacious Lounge
- Stunning Kitchen/Diner with Integrated appliances
- 2 Double Bedrooms
- En-Suite Shower Room
- Luxury Bathroom
- Gas Central Heating & Double-Glazing
- Parking on Plot

### **Stylish Interior Designs & Fully Furnished**

- Hall
- Spacious Lounge
- Kitchen/Diner—Integrated appliances
- 2 Double Bedrooms
- En-Suite Shower Room
- Luxury Bathroom
- Gas Central Heating & Double-Glazing
- Parking on Plot

### **Stylish Interior Designs & Fully Furnished**

- Spacious Lounge
- Kitchen/Diner—Integrated appliances
- 2 Double Bedrooms
- En-Suite Shower Room
- Luxury Bathroom
- Gas Central Heating & Double-Glazing
- Parking on Plot