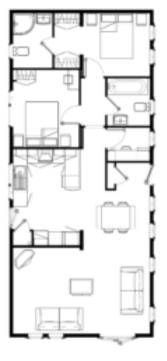

- Hall
- Superb Kitchen including appliances
- Utility Room
- Lounge/Dining Room
- 2 Double Bedrooms (Bedroom 1 with walk -in wardrobe)
- En-Suite Shower Room
- Bathroom
- Parking on Plot

Price £299,950

This drawing has been prepared for diagrammatic purposes only. Not to scale