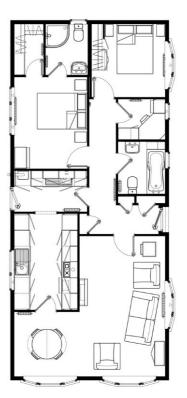

- Hall
- Superb Kitchen including appliances
- Utility Room
- Lounge/Dining Room
- 2 Double Bedrooms (Bedroom 1 with walk -in wardrobe)
- En-Suite Shower Room
- Bathroom
- Parking on Plot

Price £299,950

This drawing has been prepared for diagrammatic purposes only. Not to scale