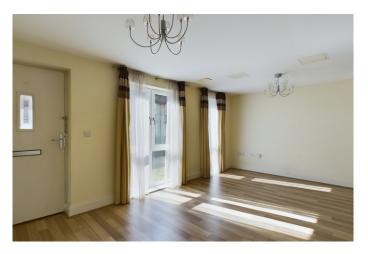

#### Glazed entrance door to:

**Sitting room** 18'3" x 10'11" (5.56 m x 3.33 m) Two picture windows to the front, light oak effect flooring, door to inner hall and opening to:

**Kitchen** 13'0" x 6'8" (3.96 m x 2.03 m) Fitted range of units with work surface. Inset one and a quarter bowl stainless steel sink unit, base units. Integrated fridge/freezer and dishwasher. Four burner gas hob with single oven. Matching range of wall mounted cupboards. Part ceramic tiled splash-back.