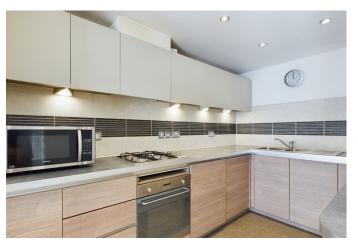

#### Glazed entrance door to:

**Sitting room** 18'3" x 10'11" (5.56 m x 3.33 m) Two picture windows to the front, light oak effect flooring, door to inner hall and opening to:

**Kitchen** 13'0" x 6'8" (3.96 m x 2.03 m) Fitted range of units with work surface. Inset one and a quarter bowl stainless steel sink unit, base units. Integrated fridge/freezer and dishwasher. Four burner gas hob with single oven. Matching range of wall mounted cupboards. Part ceramic tiled splash-back.