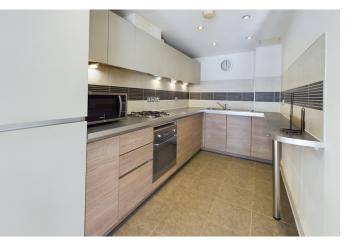

#### Glazed entrance door to:

**Sitting room** 18'3" x 10'11" (5.56 m x 3.33 m) Two picture windows to the front, light oak effect flooring, door to inner hall and opening to:

**Kitchen** 13'0" x 6'8" (3.96 m x 2.03 m) Fitted range of units with work surface. Inset one and a quarter bowl stainless steel sink unit, base units. Integrated fridge/freezer and dishwasher. Four burner gas hob with single oven. Matching range of wall mounted cupboards. Part ceramic tiled splash-back.