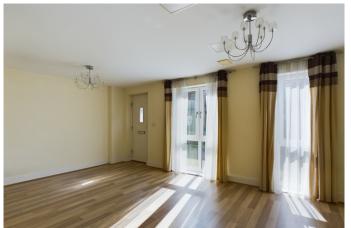

#### Glazed entrance door to:

**Sitting room** 18'3" x 10'11" (5.56 m x 3.33 m) Two picture windows to the front, light oak effect flooring, door to inner hall and opening to:

**Kitchen** 13'0" x 6'8" (3.96 m x 2.03 m) Fitted range of units with work surface. Inset one and a quarter bowl stainless steel sink unit, base units. Integrated fridge/freezer and dishwasher. Four burner gas hob with single oven. Matching range of wall mounted cupboards. Part ceramic tiled splash-back.