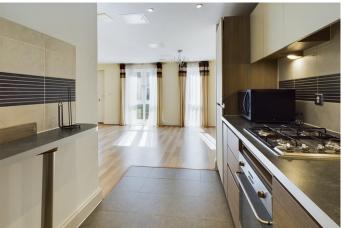

#### Glazed entrance door to:

**Sitting room** 18'3" x 10'11" (5.56 m x 3.33 m) Two picture windows to the front, light oak effect flooring, door to inner hall and opening to:

**Kitchen** 13'0" x 6'8" (3.96 m x 2.03 m) Fitted range of units with work surface. Inset one and a quarter bowl stainless steel sink unit, base units. Integrated fridge/freezer and dishwasher. Four burner gas hob with single oven. Matching range of wall mounted cupboards. Part ceramic tiled splash-back.