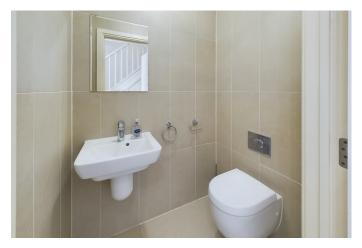

**Inner hall** Stairs rising to the first floor, door to rear. Large store cupboard, and under stairs cupboard.

**Cloakroom** Fitted white suite with wall mounted wash basin and enclosed cistern wc, part ceramic tiled splashback and ceramic tiled floor, extractor fan.