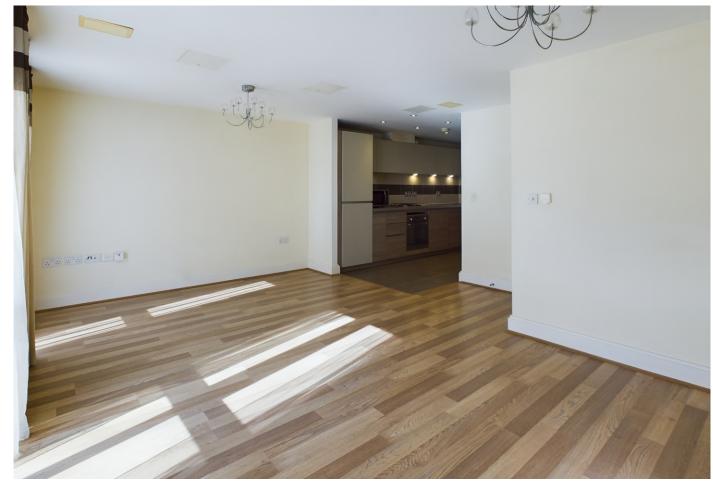

#### Glazed entrance door to:

**Sitting room** 18'3" x 10'11" (5.56 m x 3.33 m) Two picture windows to the front, light oak effect flooring, door to inner hall and opening to:

**Kitchen** 13'0" x 6'8" (3.96 m x 2.03 m) Fitted range of units with work surface. Inset one and a quarter bowl stainless steel sink unit, base units. Integrated fridge/freezer and dishwasher. Four burner gas hob with single oven. Matching range of wall mounted cupboards. Part ceramic tiled splash-back.