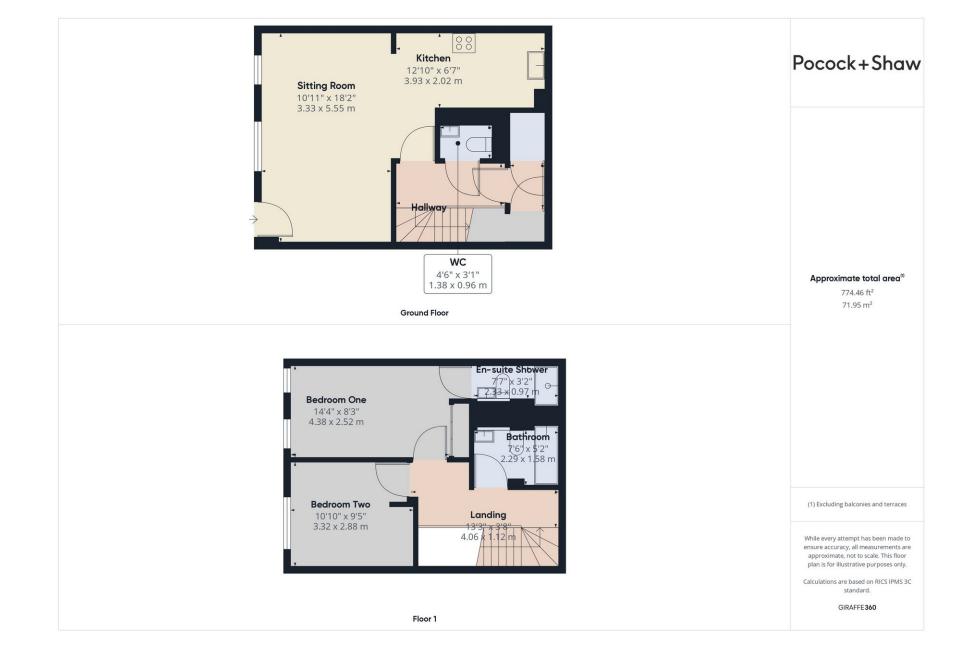

#### Glazed entrance door to:

**Sitting room** 18'3" x 10'11" (5.56 m x 3.33 m) Two picture windows to the front, light oak effect flooring, door to inner hall and opening to:

**Kitchen** 13'0" x 6'8" (3.96 m x 2.03 m) Fitted range of units with work surface. Inset one and a quarter bowl stainless steel sink unit, base units. Integrated fridge/freezer and dishwasher. Four burner gas hob with single oven. Matching range of wall mounted cupboards. Part ceramic tiled splash-back.

**Inner hall** Stairs rising to the first floor, door to rear. Large store cupboard, and under stairs cupboard.

**Cloakroom** Fitted white suite with wall mounted wash basin and enclosed cistern wc, part ceramic tiled splashback and ceramic tiled floor, extractor fan.

#### **First floor landing**

**Bedroom one** 16'0" x 8'3" (4.88 m x 2.51 m) Two picture windows to the front, door to:

**En-suite shower room** White suite with wall mounted wash basin and enclosed cistern wc, large walk in shower, with ceramic tiling to the walls, heated towel rail / radiator.

**Bedroom two** 11'0" x 9'6" (3.35 m x 2.90 m) Picture window to the front.

**Bathroom** White suite with wall mounted wash basin, enclosed cistern wc and bath, mixer tap and shower above. Ceramic tiling to the walls and floor, extractor fan.