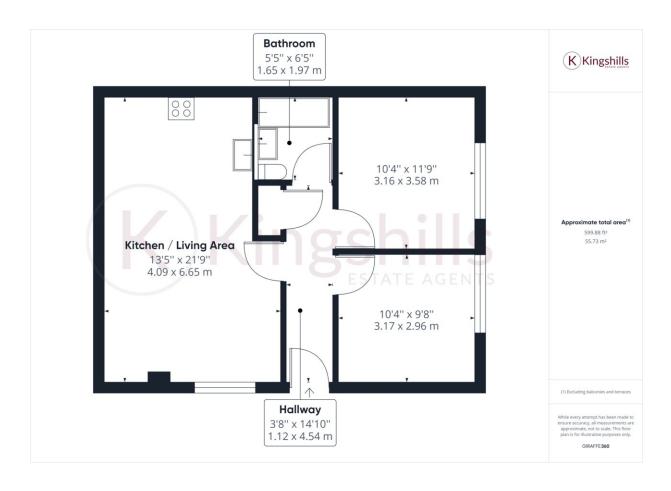

## **Property Description**

A recently converted two-bedroom maisonette located in the highly sought-after village Monks Risborough, which is a short walk from Princes Risborough town centre which offers an array of shops, cafés and restaurants. This property has been finished to an extremely high standard and an internal viewing is recommended to appreciate the condition. Internally the accommodation comprises; private entrance to the light and airy hallway; living room which is open plan to the modern kitchen which benefits from a range of appliances including a dishwasher; two double bedrooms and bathroom. The property is conveniently located close to local amenities and Princes Risborough train station. Available Now on an unfurnished basis.