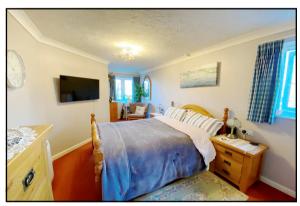

## Accommodation and approximate room sizes:

- Entrance Hall: Deep airing/storage cupboard. Meter cupboard. Double doors to:
- Lounge: A spacious room which will accommodate large furniture. Opening to:
- Dining Room: A rare feature for a retirement flat and could have a number of uses.
- Kitchen: Range of wall and floor cupboards. High level Oven, ceramic hob & extractor hood (appliances untested). Plumbing for washing machine & dishwasher.
- Bedroom: approx 19'3" x 9'1" max. Built-in wardrobe. Windows to front & side of block.
- Bathroom: Modern suite comprising panelled bath with shower over. Wash basin & WC. Electric heated towel rail.
- PVCu Double-Glazing & Electric Heating
- Impressive Residents Lounge
- House Manager, Guest Suite & Laundry Room
- Security Entry System & Emergency Pull Cord System
- Delightful Communal Gardens
- Close to Shops & Services
- Service Charge: approx £3318 per annum (Paid half yearly)
- Ground Rent: approx £350 per annum
- Leasehold: 125 years from 2002
- Council Tax Band 'C'
- Energy Rating 'B'