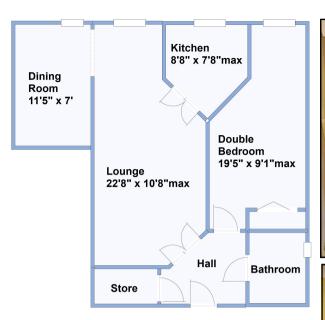

## Accommodation and approximate room sizes:

- Entrance Hall: Deep airing/storage cupboard. Meter cupboard. Double doors to:
- Lounge: A spacious room which will accommodate large furniture. Opening to:
- Dining Room: A rare feature for a retirement flat and could have a number of uses.
- Kitchen: Range of wall and floor cupboards. High level Oven, ceramic hob & extractor hood (appliances untested). Plumbing for washing machine & dishwasher.
- Bedroom: approx 19'3" x 9'1" max. Built-in wardrobe. Windows to front & side of block.
- Bathroom: Modern suite comprising panelled bath with shower over. Wash basin & WC. Electric heated towel rail.
- PVCu Double-Glazing & Electric Heating
- Impressive Residents Lounge
- House Manager, Guest Suite & Laundry Room
- Security Entry System & Emergency Pull Cord System
- Delightful Communal Gardens
- Close to Shops & Services
- Service Charge: approx £3318 per annum (Paid half yearly)
- Ground Rent: approx £350 per annum
- Leasehold: 125 years from 2002
- Council Tax Band 'C'
- Energy Rating 'B'

This drawing has been prepared for diagrammatic purpose. Not to scale.