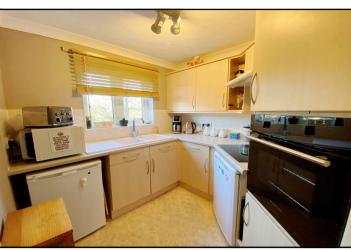

## Accommodation and approximate room sizes:

- Entrance Hall: Deep airing/storage cupboard. Meter cupboard. Double doors to:
- Lounge: A spacious room which will accommodate large furniture. Opening to:
- Dining Room: A rare feature for a retirement flat and could have a number of uses.
- Kitchen: Range of wall and floor cupboards. High level Oven, ceramic hob & extractor hood (appliances untested). Plumbing for washing machine & dishwasher.
- Bedroom: approx 19'3" x 9'1" max. Built-in wardrobe. Windows to front & side of block.
- Bathroom: Modern suite comprising panelled bath with shower over. Wash basin & WC. Electric heated towel rail.
- PVCu Double-Glazing & Electric Heating
- Impressive Residents Lounge
- House Manager, Guest Suite & Laundry Room
- Security Entry System & Emergency Pull Cord System
- Delightful Communal Gardens
- Close to Shops & Services
- Service Charge: approx £3318 per annum (Paid half yearly)
- Ground Rent: approx £350 per annum
- Leasehold: 125 years from 2002
- Council Tax Band 'C'
- Energy Rating 'B'