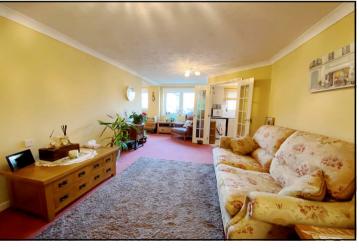

## Accommodation and approximate room sizes:

- Entrance Hall: Deep airing/storage cupboard. Meter cupboard. Double doors to:
- Lounge: A spacious room which will accommodate large furniture. Opening to:
- Dining Room: A rare feature for a retirement flat and could have a number of uses.
- Kitchen: Range of wall and floor cupboards. High level Oven, ceramic hob & extractor hood (appliances untested). Plumbing for washing machine & dishwasher.
- Bedroom: approx 19'3" x 9'1" max. Built-in wardrobe. Windows to front & side of block.
- Bathroom: Modern suite comprising panelled bath with shower over. Wash basin & WC. Electric heated towel rail.
- PVCu Double-Glazing & Electric Heating
- Impressive Residents Lounge
- House Manager, Guest Suite & Laundry Room
- Security Entry System & Emergency Pull Cord System
- Delightful Communal Gardens
- Close to Shops & Services
- Service Charge: approx £3318 per annum (Paid half yearly)
- Ground Rent: approx £350 per annum
- Leasehold: 125 years from 2002
- Council Tax Band 'C'
- Energy Rating 'B'