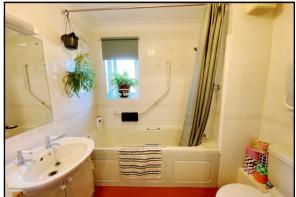

## Accommodation and approximate room sizes:

- Entrance Hall: Deep airing/storage cupboard. Meter cupboard. Double doors to:
- Lounge: A spacious room which will accommodate large furniture. Opening to:
- Dining Room: A rare feature for a retirement flat and could have a number of uses.
- Kitchen: Range of wall and floor cupboards. High level Oven, ceramic hob & extractor hood (appliances untested). Plumbing for washing machine & dishwasher.
- Bedroom: approx 19'3" x 9'1" max. Built-in wardrobe. Windows to front & side of block.
- Bathroom: Modern suite comprising panelled bath with shower over. Wash basin & WC. Electric heated towel rail.
- PVCu Double-Glazing & Electric Heating
- Impressive Residents Lounge
- House Manager, Guest Suite & Laundry Room
- Security Entry System & Emergency Pull Cord System
- Delightful Communal Gardens
- Close to Shops & Services
- Service Charge: approx £3318 per annum (Paid half yearly)
- Ground Rent: approx £350 per annum
- Leasehold: 125 years from 2002
- Council Tax Band 'C'
- Energy Rating 'B'