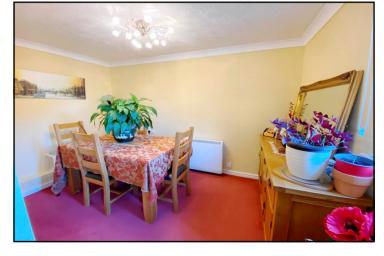

## Accommodation and approximate room sizes:

- Entrance Hall: Deep airing/storage cupboard. Meter cupboard. Double doors to:
- Lounge: A spacious room which will accommodate large furniture. Opening to:
- Dining Room: A rare feature for a retirement flat and could have a number of uses.
- Kitchen: Range of wall and floor cupboards. High level Oven, ceramic hob & extractor hood (appliances untested). Plumbing for washing machine & dishwasher.
- Bedroom: approx 19'3" x 9'1" max. Built-in wardrobe. Windows to front & side of block.
- Bathroom: Modern suite comprising panelled bath with shower over. Wash basin & WC. Electric heated towel rail.
- PVCu Double-Glazing & Electric Heating
- Impressive Residents Lounge
- House Manager, Guest Suite & Laundry Room
- Security Entry System & Emergency Pull Cord System
- Delightful Communal Gardens
- Close to Shops & Services
- Service Charge: approx £3318 per annum (Paid half yearly)
- Ground Rent: approx £350 per annum
- Leasehold: 125 years from 2002
- Council Tax Band 'C'
- Energy Rating 'B'